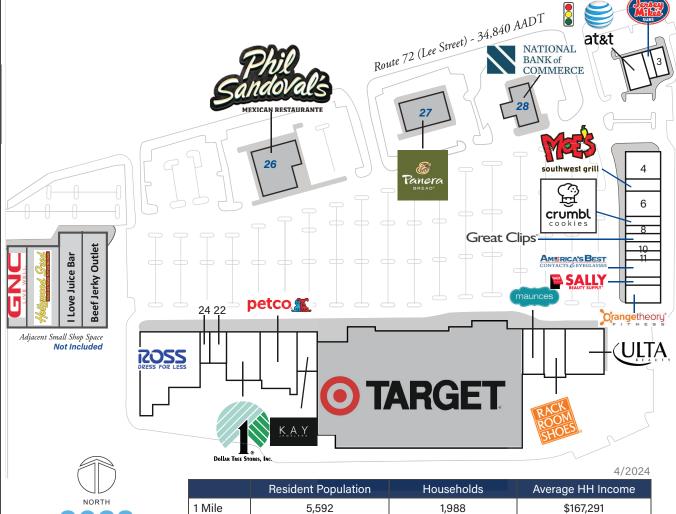

## Shoppes of Madison

Highway 72/Wall Triana Highway, Madison AL 35758

Coordinates:

Latitude: 34.7488 Longitude:-86.7562

Leasing Contact: Stephanie Karpinski | s.karpinski@inlandgroup.com | 630.586.4745 | inlandgroup.com

| Property managed by Inland Commercial Real Estate Services LLC |           |                                     |
|----------------------------------------------------------------|-----------|-------------------------------------|
| Store Listing                                                  |           |                                     |
| Center Size: 108,573 Sq. Ft.                                   |           |                                     |
| Unit #                                                         | Sq. Ft.   | Tenant                              |
| 1                                                              | 4,000 SF  | AT&T Mobility                       |
| 2                                                              | 1,400 SF  | Jersery Mike's Subs                 |
| 3                                                              | 2,100 SF  | Dave's Hot Chicken                  |
| 4                                                              | 4,800 SF  | Tom Brown's Restaurant              |
| 5                                                              | 2,400 SF  | Moe's Southwest Grill               |
| 6                                                              | 4,800 SF  | Fulin's Asian Cuisine               |
| 7                                                              | 1,600 SF  | Crumbl Cookies                      |
| 8                                                              | 1,600 SF  | Nautical Bowls                      |
| 9                                                              | 1,600 SF  | Great Clips                         |
| 10                                                             | 1,600 SF  | Complete Dental                     |
| 11                                                             | 1,600 SF  | Serenity Nail Spa                   |
| 12                                                             | 3,200 SF  | America's Best Eyeglasses           |
| 13                                                             | 1,600 SF  | Sally Beauty Supply                 |
| 14                                                             | 3,200 SF  | Orangetheory Fitness                |
| 15                                                             | 9,858 SF  | Ulta Beauty                         |
| 16                                                             | 5,500 SF  | Rack Room Shoes                     |
| 17                                                             | 5,000 SF  | Maurice's                           |
| 18                                                             |           | Target                              |
| 19                                                             | 3,395 SF  | Kay Jewelers                        |
| 20                                                             | 12,500 SF | PetCo Supplies & Fish               |
| 21                                                             | 9,000 SF  | Dollar Tree                         |
| 22                                                             | 4,120 SF  | Humana                              |
| 24                                                             | 1,700 SF  | Lendmark Financial                  |
| 25                                                             | 22,000 SF | Ross Dress for Less                 |
| 26                                                             |           | Phil Sandoval's Mexican Restaurante |
| 27                                                             |           | Panera Bread                        |
| 28                                                             |           | National Bank of Commerce           |
| Items in blue and italicized are owned by others               |           |                                     |

50,295

112,843

18,865

44,406

3 Miles

5 Miles

**Demographics Estimate** 

\$143,216

\$129,144