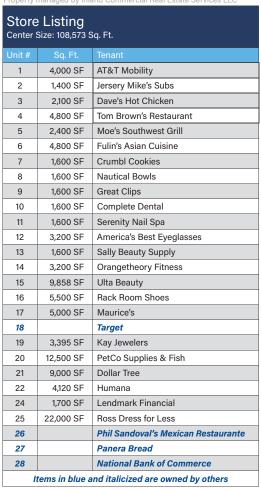

## > Property Highlights

- Center Size 108,573 SF
- Prime location with convenient access from US Route 72 (Lee Highway) 34,840 AADT
- Shadow-anchored by Target with a strong mix of national retailers
- Solid demographics and a great location makes this a great choice