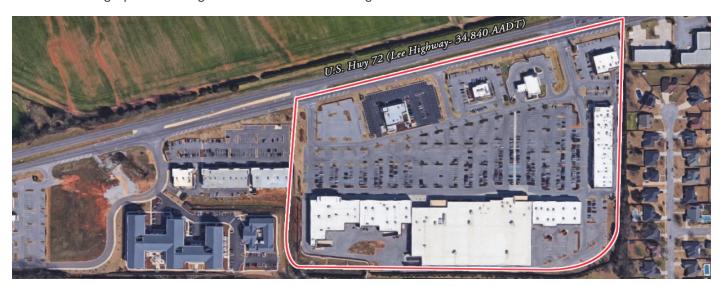

## > Property Highlights

- Center Size 108,573 SF
- Prime location with convenient access from US Route 72 (Lee Highway) 34,840 AADT
- Shadow-anchored by Target with a strong mix of national retailers
- Solid demographics and a great location makes this a great choice