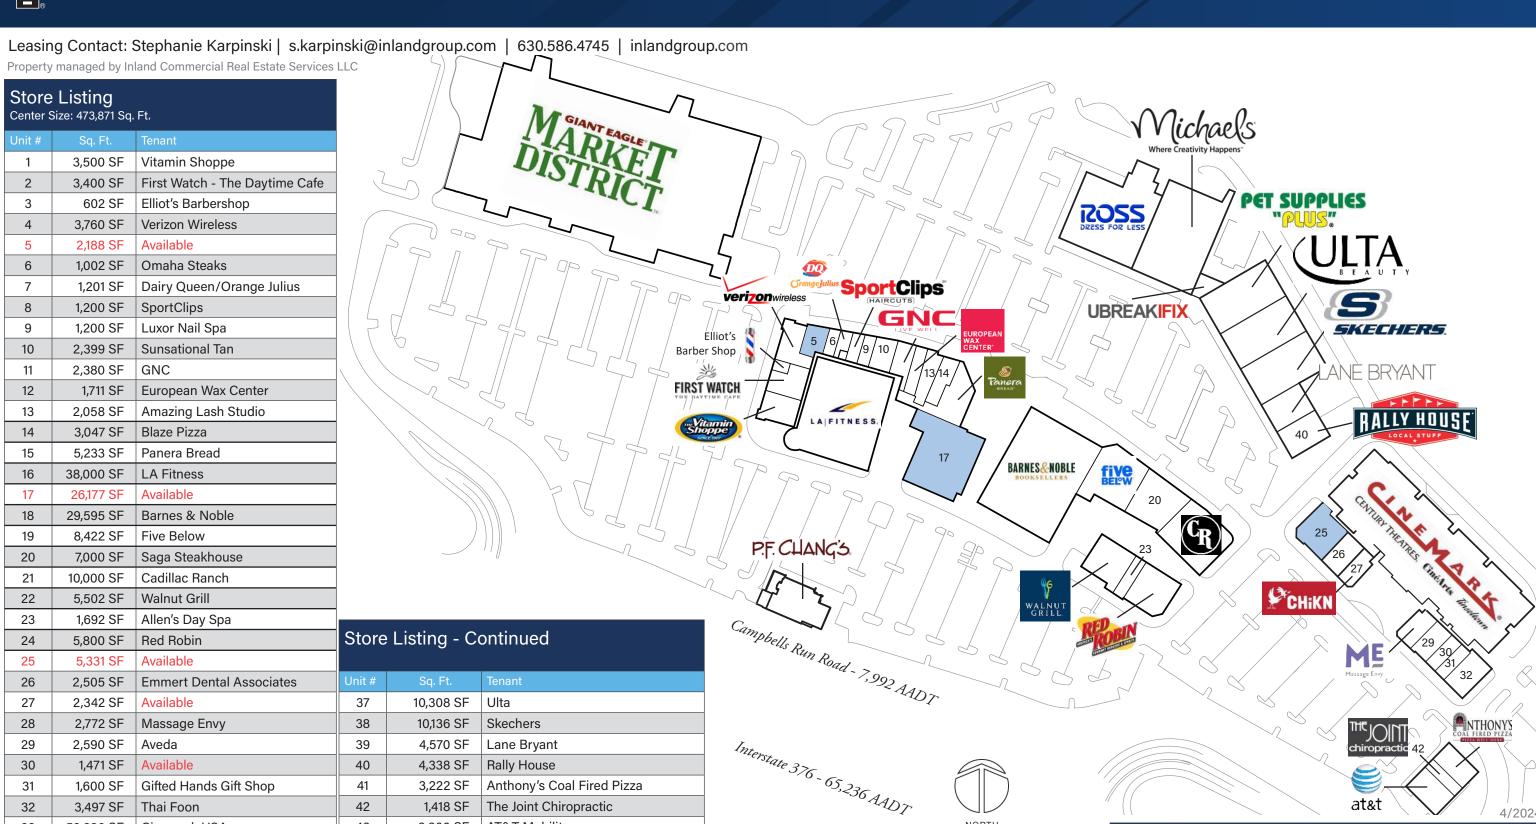

## Settlers Ridge

200 Settlers Ridge Center Drive, Pittsburgh, PA 15205

Coordinates: Latitude: 40.4406 Longitude:-80.1498

Leasing Contact: Stephanie Karpinski | skarpinski@inlandgroup.com | 630.586.4745 | inlandgroup.com

Property managed by Inland Commercial Real Estate Services LLC

## > Property Highlights

- Center Size: 473,871 SF
- Located in dense trade area 10 miles west of downtown Pittsburgh with easy access from Parkway West (I-376)
- Anchored by Giant Eagle's flagship grocer Giant Eagle Market District with LA Fitness, Cinemark, PF Chang's
- Strong population and good incomes make this an excellent choice

## inlandgroup.com

33

34

35

53,236 SF

25,050 SF

21,340 SF

10,420 SF

Cinemark USA

Michael's

Ross Dress for Less

Pet Supplies Plus

43

44

45

46

Items in blue and Italicized are owned by others

3,800 SF

6,316 SF

1,200 SF

129,340 SF

AT&T Mobility

PF Chang's

uBreakiFix