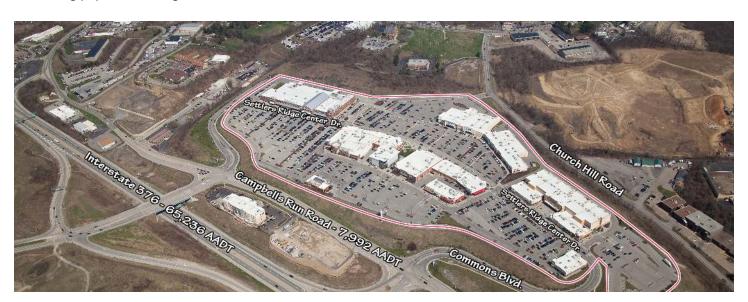

## Settlers Ridge

200 Settlers Ridge Center Drive, Pittsburgh, PA 15205

Coordinates: Latitude: 40.4406 Longitude:-80.1498

Leasing Contact: Stephanie Karpinski | skarpinski@inlandgroup.com | 630.586.4745 | inlandgroup.com

## > Property Highlights

- Center Size: 473,871 SF
- Located in dense trade area 10 miles west of downtown Pittsburgh with easy access from Parkway West (I-376)
- Anchored by Giant Eagle's flagship grocer Giant Eagle Market District with LA Fitness, Cinemark, PF Chang's
- Strong population and good incomes make this an excellent choice