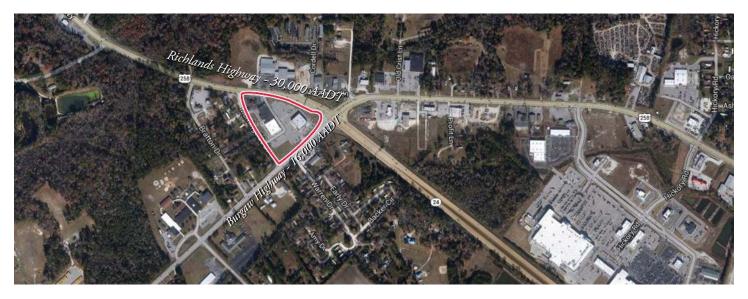

### Property Highlights

- Center Size 42,219 SF
- Located at the intersection of Richlands Highway 30,000 AADT & Burgaw Highway 16,000 AADT
- Walgreen's-anchored shopping center with complimentary mix of service tenants
- Join tenants like Jackson Hewitt, QuickER Clinic and more

Coordinates: Latitude: 34.7549 Longitude:-77.4736

## Walgreens Plaza

3069 Richlands Hwy, Jacksonville, NC 28540

**Coordinates:** Latitude: 34.7549 Longitude:-77.4736