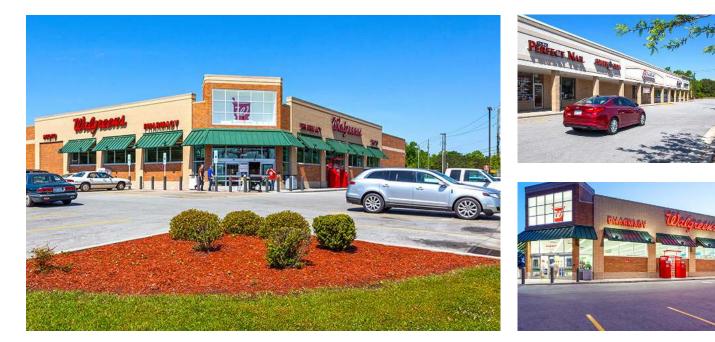

### Property Highlights

- Center Size 42,219 SF
- Located at the intersection of Richlands Highway 30,000 AADT & Burgaw Highway 16,000 AADT
- Walgreen's-anchored shopping center with complimentary mix of service tenants
- Join tenants like Jackson Hewitt, QuickER Clinic and more

## Walgreens Plaza

3069 Richlands Hwy, Jacksonville, NC 28540

**Coordinates:** Latitude: 34.7549 Longitude:-77.4736