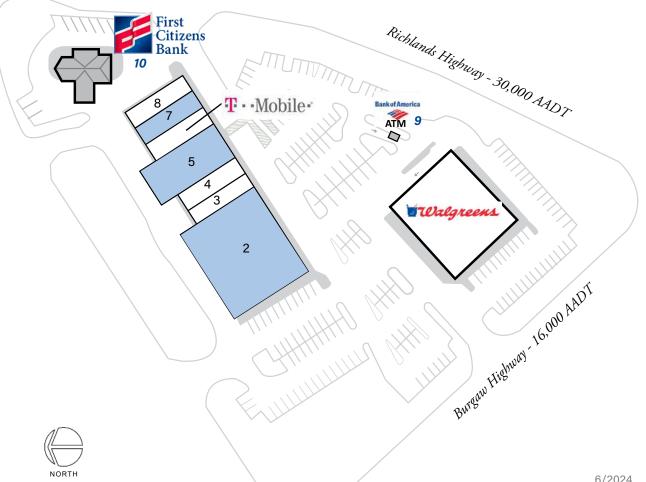

### Leasing Contact: Sean Steuart | sean.steuart@inlandgroup.com | 630.586.6551 | inlandgroup.com

Property managed by Inland Commercial Real Estate Services LLC

| <b>Store Listing</b><br>Center Size: 42,219 Sq. Ft. |           |                      |  |  |
|-----------------------------------------------------|-----------|----------------------|--|--|
| Unit #                                              | Sq. Ft.   | Tenant               |  |  |
| 1                                                   | 14,820 SF | Walgreens            |  |  |
| 2                                                   | 12,959 SF | Available            |  |  |
| 3                                                   | 1,843 SF  | Salina Perfect Nails |  |  |
| 4                                                   | 1,875 SF  | Golden China         |  |  |
| 5                                                   | 5,097 SF  | Available            |  |  |
| 6                                                   | 1,875 SF  | T-Mobile             |  |  |
| 7                                                   | 1,875 SF  | Available            |  |  |
| 8                                                   | 1,875 SF  | Tonito's Pizzeria    |  |  |
| 9                                                   |           | Bank of America      |  |  |
| 10                                                  |           | First Citizens Bank  |  |  |
| Items in blue and italicized are owned by others    |           |                      |  |  |