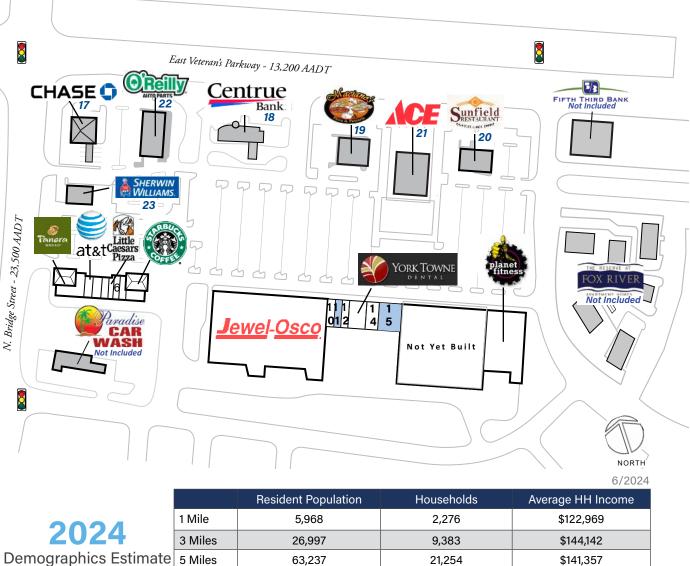

## Leasing Contact: Sean Steuart | sean.steuart@inlandgroup.com | 630.586.6551 | inlandgroup.com

N.

Property managed by Inland Commercial Real Estate Services LLC

| Store Listing<br>Center Size: 111,591 Sq. Ft. |           |                                  |
|-----------------------------------------------|-----------|----------------------------------|
| Unit #                                        | Sq. Ft.   | Tenant                           |
| 1                                             | 4,400 SF  | Panera Bread                     |
| 2                                             | 1,256 SF  | AT&T Mobility                    |
| 3                                             | 1,728 SF  | Fast Burrito                     |
| 4                                             | 1,200 SF  | Juarez & Moreno Ice Cream Parlor |
| 5                                             | 1,200 SF  | Little Caesars                   |
| 6                                             | 1,258 SF  | Pho Shack Noodles & Grill        |
| 7                                             | 1,170 SF  | Bellagio Nails                   |
| 8                                             | 2,700 SF  | Starbucks                        |
| 9                                             | 63,892 SF | Jewel - Osco                     |
| 10                                            | 1,275 SF  | York Town Vape                   |
| 11                                            | 1,400 SF  | Available                        |
| 12                                            | 1,500 SF  | Signature Cleaners               |
| 13                                            | 3,544 SF  | York Towne Dental                |
| 14                                            | 2,572 SF  | Pain to Health                   |
| 15                                            | 4,503 SF  | Available                        |
| 16                                            | 17,993 SF | Planet Fitness                   |
| 17                                            |           | Chase Bank                       |
| 18                                            |           | Centrue Bank                     |
| 19                                            |           | Maciano's Pizza and Pasta        |
| 20                                            |           | Sunfield Restaurant              |
| 21                                            |           | Ace Hardware                     |
| 22                                            |           | O'Reilly Auto Parts              |
| 23                                            |           | Sherwin Williams                 |

Demographics Estimate 5 Miles