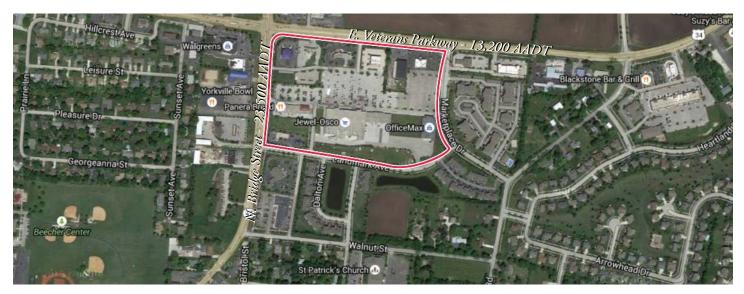

## Property Highlights

- Center Size 111,591 SF
- Located at Intersection of E. Veteran's Pkwy (US Rte 34) 13,200 AADT & N. Bridge St. (US 47) 23,500 AADT
- Location is a critical connection point for residents in Kendall, Kane, and Will counties
- Strong demographics and great location makes this an exceptional choice

Route 34 & Route 47, Yorkville IL 60560

Coordinates: Latitude: 41.6556 Longitude:-88.4405