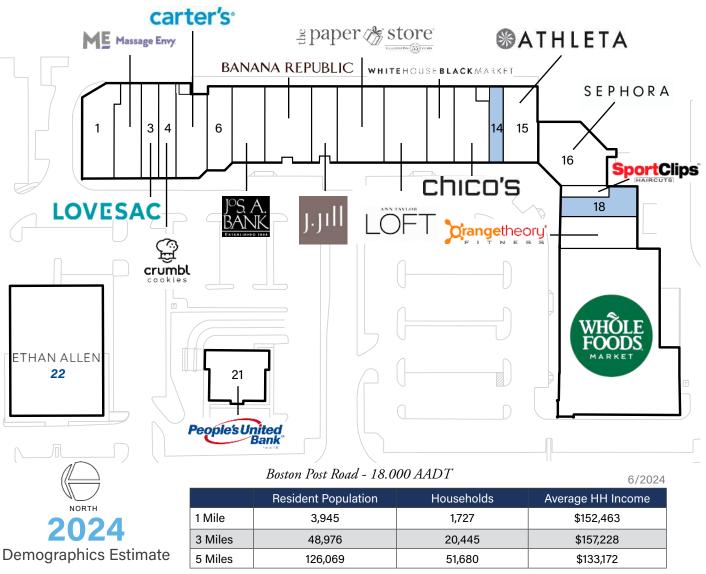

## Milford Marketplace

1650 Boston Post Road, Milford CT 06460

## Leasing Contact: Stephanie Karpinski | skarpinski@inlandgroup.com | 630.586.4745 | inlandgroup.com

Property managed by Inland Commercial Real Estate Services LLC

| <b>Store Listing</b><br>Center Size: 111,995 Sq. Ft. |           |                                              |
|------------------------------------------------------|-----------|----------------------------------------------|
| Unit #                                               | Sq. Ft.   | Tenant                                       |
| 1                                                    | 5,210 SF  | Plan B Tavern                                |
| 2                                                    | 4,000 SF  | Massage Envy                                 |
| 3                                                    | 2,750 SF  | Lovesac                                      |
| 4                                                    | 2,750 SF  | Crumbl Cookies                               |
| 5                                                    | 4,350 SF  | Carter's                                     |
| 6                                                    | 3,444 SF  | Hartford HealthCare-<br>GoHealth Urgent Care |
| 7                                                    | 4,200 SF  | Jos. A Bank                                  |
| 8                                                    | 6,000 SF  | Banana Republic                              |
| 9                                                    | 3,200 SF  | J. Jill                                      |
| 10                                                   | 6,000 SF  | The Paper Store                              |
| 11                                                   | 5,500 SF  | Loft                                         |
| 12                                                   | 3,500 SF  | White House/Black Market                     |
| 13                                                   | 4,500 SF  | Chico's                                      |
| 14                                                   | 1,570 SF  | Available                                    |
| 15                                                   | 4,440 SF  | Athleta                                      |
| 16                                                   | 6,370 SF  | Sephora                                      |
| 17                                                   | 815 SF    | SportClips                                   |
| 18                                                   | 3,000 SF  | Available                                    |
| 19                                                   | 3,798 SF  | Orangetheory Fitness                         |
| 20                                                   | 30,162 SF | Whole Foods Market                           |
| 21                                                   | 6,400 SF  | People's United Bank                         |
| 22                                                   |           | Ethan Allen                                  |
| Items in blue and italicized are owned by others     |           |                                              |