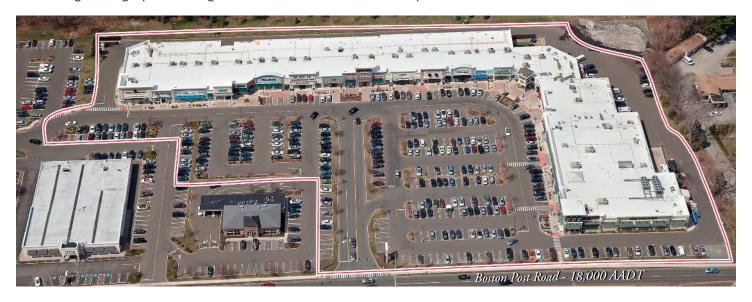

## > Property Highlights

- Center Size 111,959 SF
- Located in the prime commercial corridor in Milford with easy access from Boston Post Road (18,000 AADT)
- Anchored by Whole Foods with strong mix of national tenants
- Strong demographics and great location makes this an exceptional center