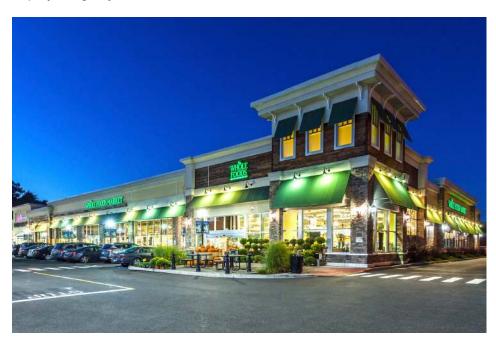

## > Property Highlights

- Center Size 111,959 SF
- Located in the prime commercial corridor in Milford with easy access from Boston Post Road (18,000 AADT)
- Anchored by Whole Foods with strong mix of national tenants
- Strong demographics and great location makes this an exceptional center