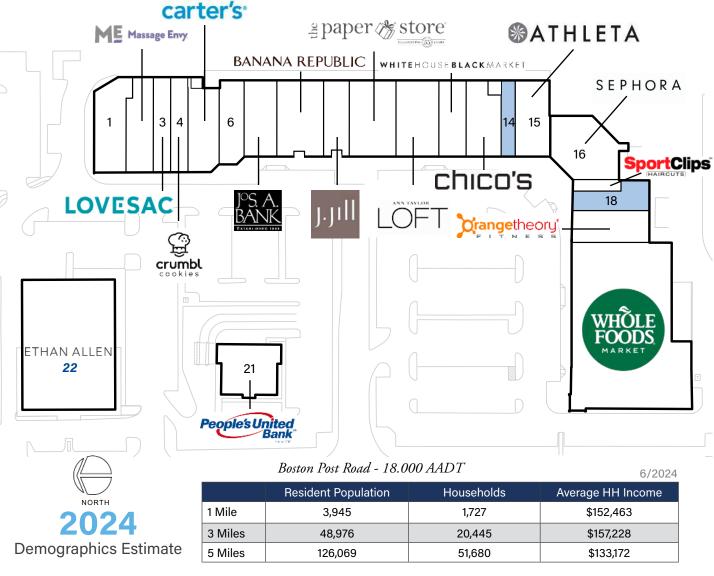

## > Property Highlights

- Center Size 111,959 SF
- Located in the prime commercial corridor in Milford with easy access from Boston Post Road (18,000 AADT)
- Anchored by Whole Foods with strong mix of national tenants
- Strong demographics and great location makes this an exceptional center

## Leasing Contact: Stephanie Karpinski | skarpinski@inlandgroup.com | 630.586.4745 | inlandgroup.com

Property managed by Inland Commercial Real Estate Services LLC

| Store Listing<br>Center Size: 111,995 Sq. Ft.    |           |                                              |
|--------------------------------------------------|-----------|----------------------------------------------|
| Unit #                                           | Sq. Ft.   | Tenant                                       |
| 1                                                | 5,210 SF  | Plan B Tavern                                |
| 2                                                | 4,000 SF  | Massage Envy                                 |
| 3                                                | 2,750 SF  | Lovesac                                      |
| 4                                                | 2,750 SF  | Crumbl Cookies                               |
| 5                                                | 4,350 SF  | Carter's                                     |
| 6                                                | 3,444 SF  | Hartford HealthCare-<br>GoHealth Urgent Care |
| 7                                                | 4,200 SF  | Jos. A Bank                                  |
| 8                                                | 6,000 SF  | Banana Republic                              |
| 9                                                | 3,200 SF  | J. Jill                                      |
| 10                                               | 6,000 SF  | The Paper Store                              |
| 11                                               | 5,500 SF  | Loft                                         |
| 12                                               | 3,500 SF  | White House/Black Market                     |
| 13                                               | 4,500 SF  | Chico's                                      |
| 14                                               | 1,570 SF  | Available                                    |
| 15                                               | 4,440 SF  | Athleta                                      |
| 16                                               | 6,370 SF  | Sephora                                      |
| 17                                               | 815 SF    | SportClips                                   |
| 18                                               | 3,000 SF  | Available                                    |
| 19                                               | 3,798 SF  | Orangetheory Fitness                         |
| 20                                               | 30,162 SF | Whole Foods Market                           |
| 21                                               | 6,400 SF  | People's United Bank                         |
| 22                                               |           | Ethan Allen                                  |
| Items in blue and italicized are owned by others |           |                                              |