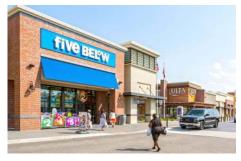

## > Property Highlights

- Center Size: 210,666 SF
- Located on Jefferson Avenue (56,000 AADT) and Oyster Point Road (44,000 AADT) in Newport News, Virginia
- Anchored by Whole Food Market with Ulta, DSW, Homesense, Athleta, Five Below, P.F. Chang's & more
- Strong population (82K w/in 3 miles) and good incomes makes this a great choice