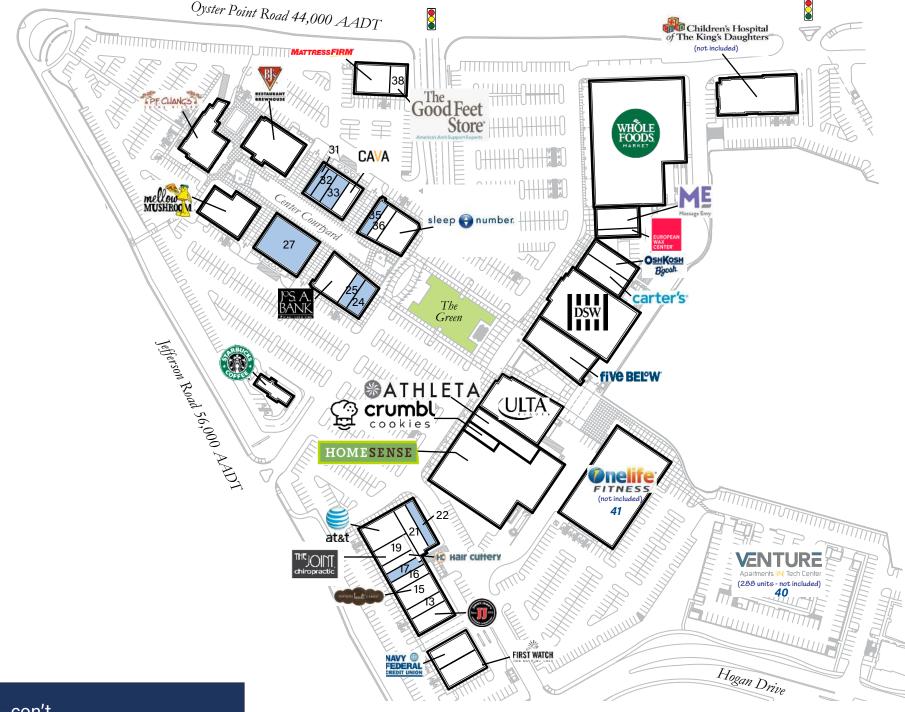

## > Property Highlights

- Center Size: 210,666 SF
- Located on Jefferson Avenue (56,000 AADT) and Oyster Point Road (44,000 AADT) in Newport News, Virginia
- Anchored by Whole Food Market with Ulta, DSW, Homesense, Athleta, Five Below, P.F. Chang's & more
- Strong population (82K w/in 3 miles) and good incomes makes this a great choice