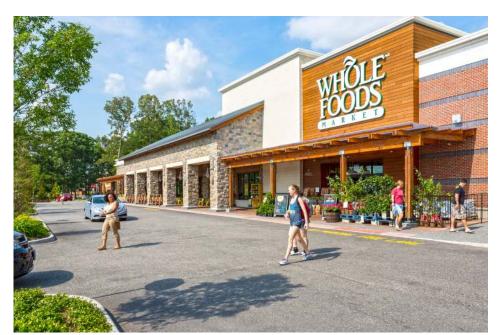

## > Property Highlights

- Center Size: 210,666 SF
- Located on Jefferson Avenue (56,000 AADT) and Oyster Point Road (44,000 AADT) in Newport News, Virginia
- Anchored by Whole Food Market with Ulta, DSW, Homesense, Athleta, Five Below, P.F. Chang's & more
- Strong population (82K w/in 3 miles) and good incomes makes this a great choice