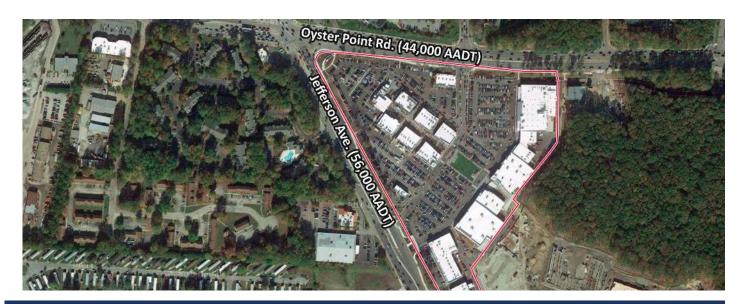

## > Property Highlights

- Center Size: 210,666 SF
- Located on Jefferson Avenue (56,000 AADT) and Oyster Point Road (44,000 AADT) in Newport News, Virginia
- Anchored by Whole Food Market with Ulta, DSW, Homesense, Athleta, Five Below, P.F. Chang's & more
- Strong population (82K w/in 3 miles) and good incomes makes this a great choice