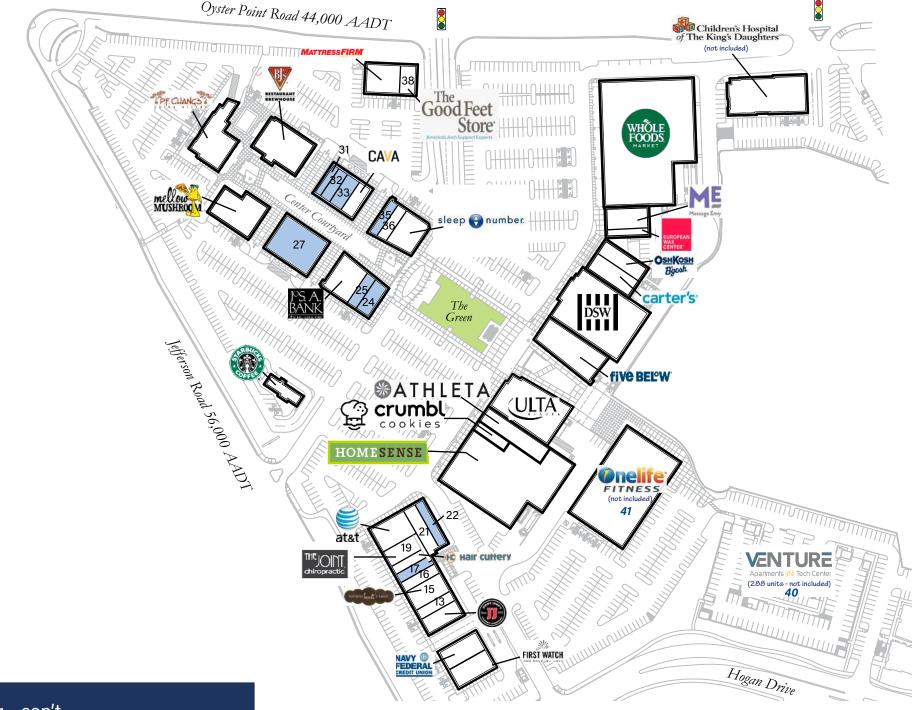

## Marketplace at Tech Center

638 Oyster Point Road, Newport News, VA 23602

Coordinates: Latitude: 37.103 Longitude: -76.4908

Leasing Contact: Stephanie Karpinski | skarpinski@inlandgroup.com | 630.586.4745 | inlandgroup.com

|        | Listing<br>Size: 210,666 Sq. | Ft.                           |        |                        | Oyste                                  |
|--------|------------------------------|-------------------------------|--------|------------------------|----------------------------------------|
| Jnit # | Sq. Ft.                      | Tenant                        |        |                        |                                        |
| 1      | 40,248 SF                    | Whole Foods Market            |        |                        |                                        |
| 2      | 3,640 SF                     | Massage Envy                  |        |                        | PF CLIANCS :                           |
| 3      | 1,332 SF                     | European Wax Center           |        |                        |                                        |
| 4      | 3,040 SF                     | OshKosh B'gosh                |        |                        |                                        |
| 5      | 3,915 SF                     | Carter's                      |        |                        |                                        |
| 6      | 18,018 SF                    | DSW                           |        |                        | mellow                                 |
| 7      | 8,012 SF                     | Five Below                    |        |                        | mellow MUSHROOM                        |
| 8      | 11,395 SF                    | Ulta                          |        |                        |                                        |
| 9      | 25,003 SF                    | HomeSense                     |        |                        |                                        |
| 10     | 3,514 SF                     | First Watch The Daytime Cafe  |        |                        |                                        |
| 11     | 3,500 SF                     | Navy Federal Credit Union     |        |                        | \\ \\ \\ \\ \\ \\ \\ \\ \\ \\ \\ \\ \\ |
| 12     | 1,600 SF                     | Jimmy John's                  |        |                        |                                        |
| 13     | 2,038 SF                     | Mooyah Burgers, Fries, Shakes |        |                        | Jefferson Road 56,000 cr               |
| 15     | 3,851 SF                     | Nothing Bundt Cakes           |        |                        | affer !                                |
| 16     | 1,602 SF                     | Glossy Nails                  |        |                        | 000 P                                  |
| 17     | 1,300 SF                     | Available                     |        |                        | load                                   |
| 18     | 1,204 SF                     | Hair Cuttery                  |        |                        | 565                                    |
| 19     | 1,142 SF                     | The Joint Chiropractic        |        |                        | 00                                     |
| 20     | 5,000 SF                     | AT&T Mobility                 |        |                        | , v                                    |
| 21     | 2,500 SF                     | Point 2 Running               |        |                        |                                        |
| 22     | 2,015 SF                     | Available                     |        |                        |                                        |
| 23     | 1,950 SF                     | Starbucks                     |        |                        |                                        |
| 24     | 2,998 SF                     | Available                     |        |                        |                                        |
| 25     | 1,142 SF                     | Available                     |        |                        |                                        |
| 26     | 4,109 SF                     | Jos. A Bank                   |        |                        |                                        |
| 27     | 8,020 SF                     | Available                     |        |                        |                                        |
| 28     | 6,535 SF                     | Mellow Mushroom               |        |                        |                                        |
| 29     | 7,000 SF                     | P.F. Chang's China Bistro     |        |                        |                                        |
| 30     | 7,239 SF                     | BJ'S Restaurant & Brewhouse   |        |                        |                                        |
| 31     | 1,446 SF                     | Available                     |        |                        |                                        |
| 32     | 1,448 SF                     | Available                     | Store  | Store Listing - con't. |                                        |
| 33     | 2,150 SF                     | Available                     |        |                        |                                        |
| 34     | 2,600 SF                     | Cava Mezze Grill              | Unit # | Sq. Ft.                | Tenant                                 |
| 35     | 2,560 SF                     | Available                     | 40     |                        | Venture Apartments                     |
| 36     | 1,567 SF                     | Willy's Cigars                | 41     |                        | Onelife Fitness                        |
| 37     | 3,000 SF                     | Sleep Number                  | 42     | 1,500 SF               | Crumbl Cookies                         |
| 38     | 2,000 SF                     | The Good Feet Store           | 43     | 5,529 SF               | Athleta                                |
| 39     | 4,000 SF                     | Mattress Firm                 |        | Items in blue a        | and Italicized are owned by others.    |