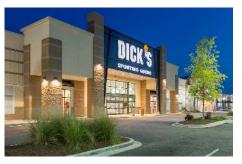

## > Property Highlights

- Combined Center Size (with Phase II): 311,250 SF
- Located on well trafficked US Highway 17N (42,100 AADT) and Seabrook Plantation Way in North Myrtle Beach
- Anchored by Publix with TJ Maxx, Hobby Lobby, Dick's Sporting Goods and more
- Excellent visibility and direct access onto Highway 17N