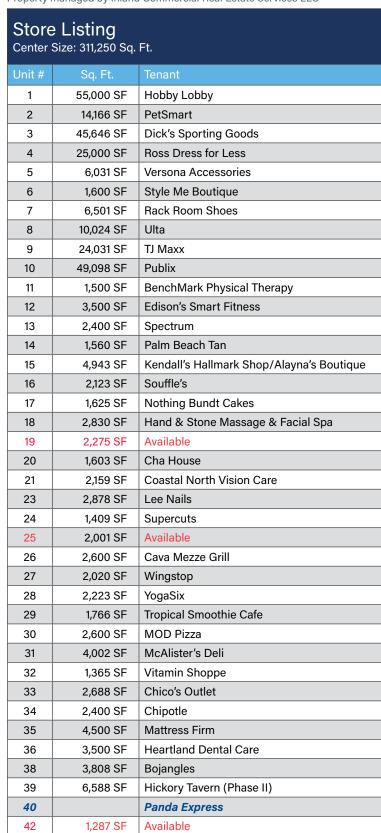

## > Property Highlights

- Combined Center Size (with Phase II): 311,250 SF
- Located on well trafficked US Highway 17N (42,100 AADT) and Seabrook Plantation Way in North Myrtle Beach
- Anchored by Publix with TJ Maxx, Hobby Lobby, Dick's Sporting Goods and more
- Excellent visibility and direct access onto Highway 17N