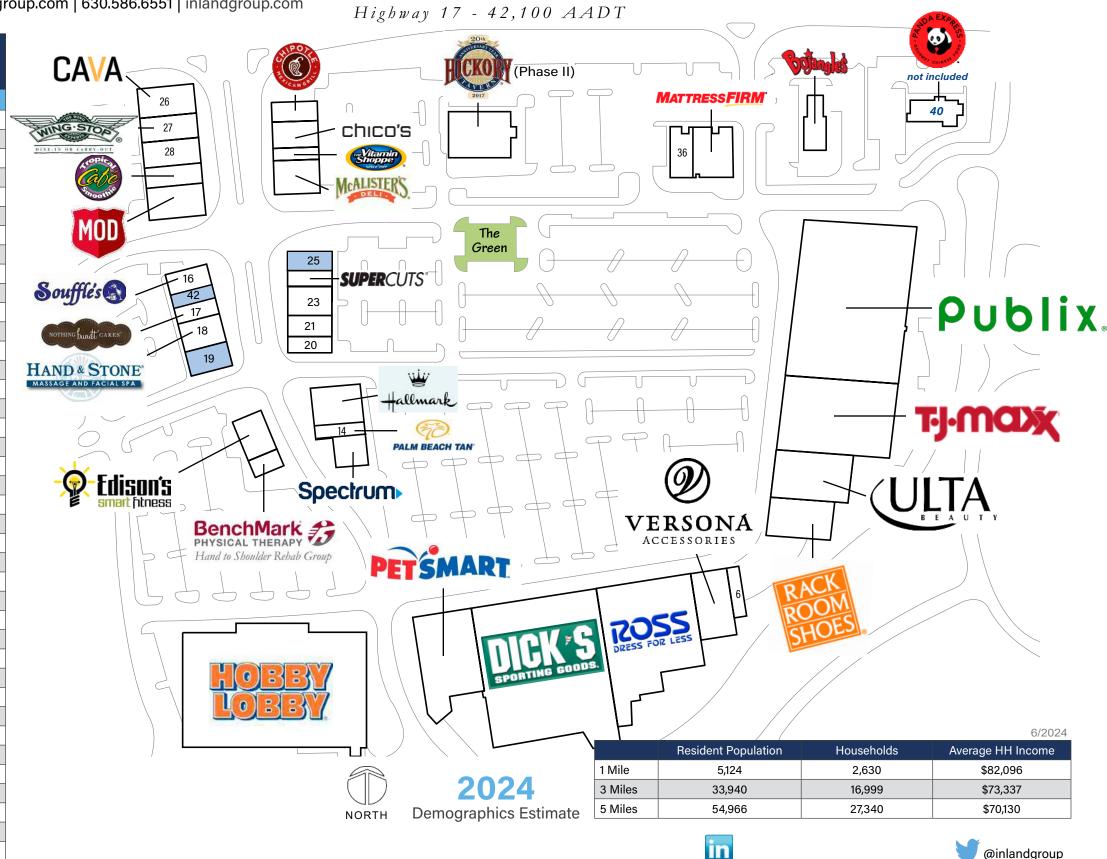

## > Property Highlights

- Combined Center Size (with Phase II): 311,250 SF
- Located on well trafficked US Highway 17N (42,100 AADT) and Seabrook Plantation Way in North Myrtle Beach
- Anchored by Publix with TJ Maxx, Hobby Lobby, Dick's Sporting Goods and more
- Excellent visibility and direct access onto Highway 17N