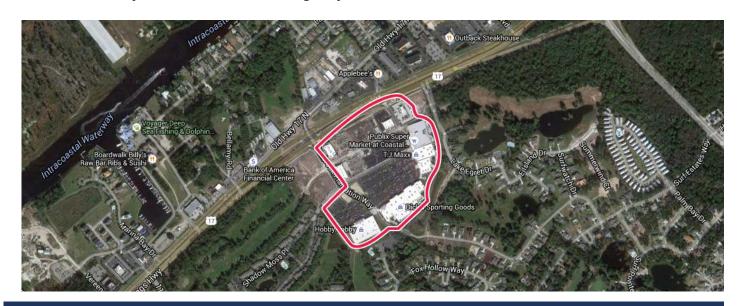

# Coastal North Town Center

Hwy 17N & 11th Ave, North Myrtle Beach, SC 29582

Coordinates: Latitude: 33.8414 Longitude: -78.6596

## > Property Highlights

- Combined Center Size (with Phase II): 311,250 SF
- Located on well trafficked US Highway 17N (42,100 AADT) and Seabrook Plantation Way in North Myrtle Beach
- Anchored by Publix with TJ Maxx, Hobby Lobby, Dick's Sporting Goods and more
- Excellent visibility and direct access onto Highway 17N