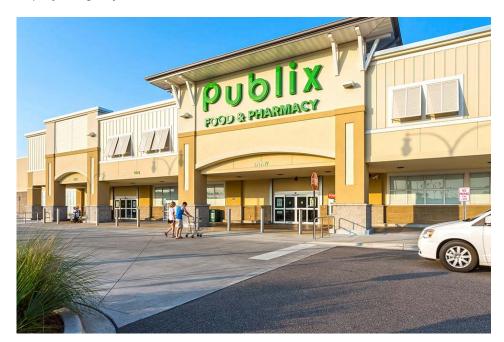

## > Property Highlights

- Combined Center Size (with Phase II): 311,250 SF
- Located on well trafficked US Highway 17N (42,100 AADT) and Seabrook Plantation Way in North Myrtle Beach
- Anchored by Publix with TJ Maxx, Hobby Lobby, Dick's Sporting Goods and more
- Excellent visibility and direct access onto Highway 17N