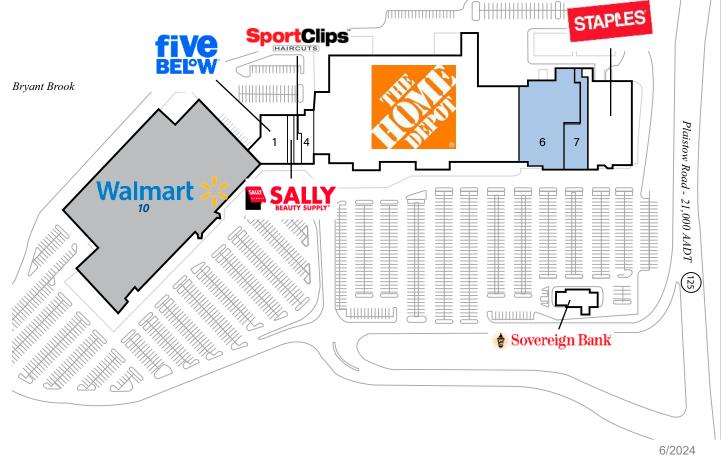

## > Property Highlights

- Center Size: 198,469 SF
- Located on Plaistow Road (21,000 AADT) just north of the Massachusetts state line
- Anchored by Home Depot, shadow-anchored by Walmart this center has a complimentary retail mix
- Strong income and good traffic comes from area as well as residents of nearby Massachusetts

## Leasing Contact: Stephanie Karpinski | skarpinski@inlandgroup.com | 630.586.4745 | inlandgroup.com

Property managed by Inland Commercial Real Estate Services LLC

| Store Listing<br>Center Size: 198,469 Sq. Ft.     |            |                     |  |
|---------------------------------------------------|------------|---------------------|--|
| Unit #                                            | Sq. Ft.    | Tenant              |  |
| 1                                                 | 8,812 SF   | Five Below          |  |
| 2                                                 | 1,725 SF   | Sally Beauty Supply |  |
| 3                                                 | 1,207 SF   | SportClips          |  |
| 4                                                 | 4,994 SF   | Cosmoprof           |  |
| 5                                                 | 123,240 SF | Home Depot          |  |
| 6                                                 | 23,050 SF  | Available           |  |
| 7                                                 | 4,000 SF   | Available           |  |
| 8                                                 | 27,400 SF  | Staples             |  |
| 9                                                 | 4,041 SF   | Sovereign Bank      |  |
| 10                                                |            | Walmart             |  |
| Items in blue and Italicized are owned by others. |            |                     |  |