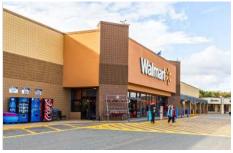

## > Property Highlights

- Center Size: 198,469 SF
- Located on Plaistow Road (21,000 AADT) just north of the Massachusetts state line
- Anchored by Home Depot, shadow-anchored by Walmart this center has a complimentary retail mix
- Strong income and good traffic comes from area as well as residents of nearby Massachusetts

## Leasing Contact: Stephanie Karpinski | skarpinski@inlandgroup.com | 630.586.4745 | inlandgroup.com

Property managed by Inland Commercial Real Estate Services LLC

| Store Listing<br>Center Size: 198,469 Sq. Ft.     |            |                     |  |
|---------------------------------------------------|------------|---------------------|--|
| Unit #                                            | Sq. Ft.    | Tenant              |  |
| 1                                                 | 8,812 SF   | Five Below          |  |
| 2                                                 | 1,725 SF   | Sally Beauty Supply |  |
| 3                                                 | 1,207 SF   | SportClips          |  |
| 4                                                 | 4,994 SF   | Cosmoprof           |  |
| 5                                                 | 123,240 SF | Home Depot          |  |
| 6                                                 | 23,050 SF  | Available           |  |
| 7                                                 | 4,000 SF   | Available           |  |
| 8                                                 | 27,400 SF  | Staples             |  |
| 9                                                 | 4,041 SF   | Sovereign Bank      |  |
| 10                                                |            | Walmart             |  |
| Items in blue and Italicized are owned by others. |            |                     |  |