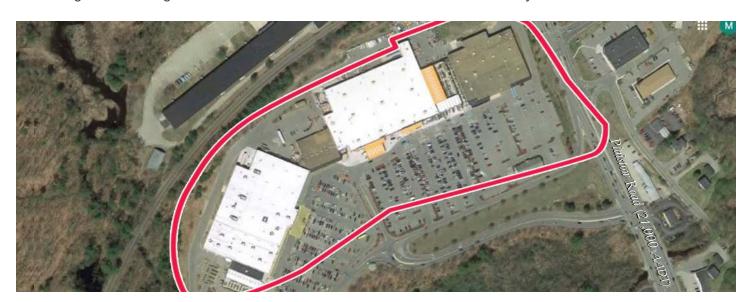

## Pentucket Shopping Center

58 Plaistow Road, Plaistow, NH 03865

Coordinates: Latitude: 42.826 Longitude:-71.1096

Leasing Contact: Stephanie Karpinski | skarpinski@inlandgroup.com | 630.586.4745 | inlandgroup.com

## > Property Highlights

- Center Size: 198,469 SF
- Located on Plaistow Road (21,000 AADT) just north of the Massachusetts state line
- Anchored by Home Depot, shadow-anchored by Walmart this center has a complimentary retail mix
- Strong income and good traffic comes from area as well as residents of nearby Massachusetts

## Pentucket Shopping Center

58 Plaistow Road, Plaistow, NH 03865

Coordinates: Latitude: 42.826

Longitude:-71.1096