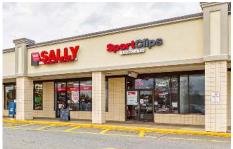

## Leasing Contact: Stephanie Karpinski | skarpinski@inlandgroup.com | 630.586.4745 | inlandgroup.com

Property managed by Inland Commercial Real Estate Services LLC

| Store Listing<br>Center Size: 198,469 Sq. Ft.     |            |                     |  |
|---------------------------------------------------|------------|---------------------|--|
| Unit #                                            | Sq. Ft.    | Tenant              |  |
| 1                                                 | 8,812 SF   | Five Below          |  |
| 2                                                 | 1,725 SF   | Sally Beauty Supply |  |
| 3                                                 | 1,207 SF   | SportClips          |  |
| 4                                                 | 4,994 SF   | Cosmoprof           |  |
| 5                                                 | 123,240 SF | Home Depot          |  |
| 6                                                 | 23,050 SF  | Available           |  |
| 7                                                 | 4,000 SF   | Available           |  |
| 8                                                 | 27,400 SF  | Staples             |  |
| 9                                                 | 4,041 SF   | Sovereign Bank      |  |
| 10                                                |            | Walmart             |  |
| Items in blue and Italicized are owned by others. |            |                     |  |