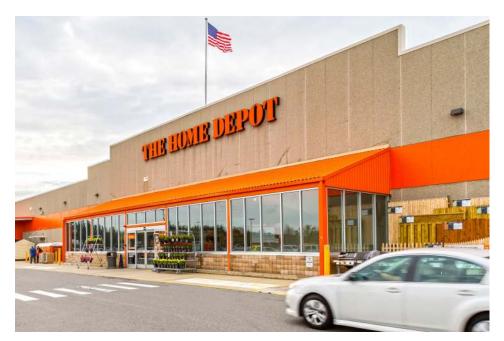

## > Property Highlights

- Center Size: 198,469 SF
- Located on Plaistow Road (21,000 AADT) just north of the Massachusetts state line
- Anchored by Home Depot, shadow-anchored by Walmart this center has a complimentary retail mix
- Strong income and good traffic comes from area as well as residents of nearby Massachusetts

## Leasing Contact: Stephanie Karpinski | skarpinski@inlandgroup.com | 630.586.4745 | inlandgroup.com

Property managed by Inland Commercial Real Estate Services LLC

| Store Listing<br>Center Size: 198,469 Sq. Ft.     |            |                     |  |
|---------------------------------------------------|------------|---------------------|--|
| Unit #                                            | Sq. Ft.    | Tenant              |  |
| 1                                                 | 8,812 SF   | Five Below          |  |
| 2                                                 | 1,725 SF   | Sally Beauty Supply |  |
| 3                                                 | 1,207 SF   | SportClips          |  |
| 4                                                 | 4,994 SF   | Cosmoprof           |  |
| 5                                                 | 123,240 SF | Home Depot          |  |
| 6                                                 | 23,050 SF  | Available           |  |
| 7                                                 | 4,000 SF   | Available           |  |
| 8                                                 | 27,400 SF  | Staples             |  |
| 9                                                 | 4,041 SF   | Sovereign Bank      |  |
| 10                                                |            | Walmart             |  |
| Items in blue and Italicized are owned by others. |            |                     |  |