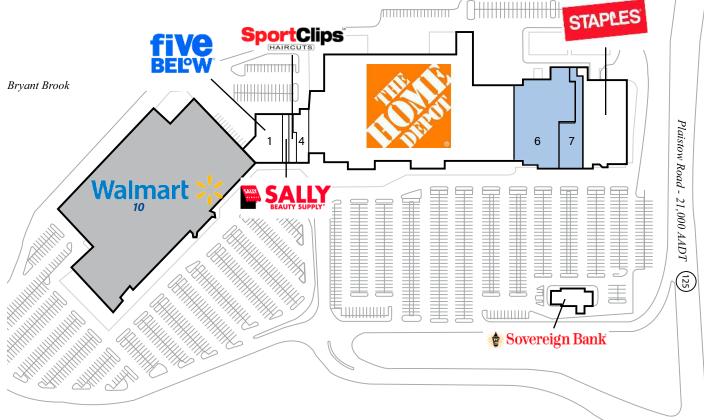

## Pentucket Shopping Center

58 Plaistow Road, Plaistow, NH 03865

Coordinates: Latitude: 42.826 Longitude:-71.1096

## Store Listing

| Cent | ter S | Size: | 198,469 | Sq. Ft. |  |
|------|-------|-------|---------|---------|--|
|      |       |       |         |         |  |

| Unit #                                            | Sq. Ft.    | Tenant              |  |  |
|---------------------------------------------------|------------|---------------------|--|--|
| 1                                                 | 8,812 SF   | Five Below          |  |  |
| 2                                                 | 1,725 SF   | Sally Beauty Supply |  |  |
| 3                                                 | 1,207 SF   | SportClips          |  |  |
| 4                                                 | 4,994 SF   | Cosmoprof           |  |  |
| 5                                                 | 123,240 SF | Home Depot          |  |  |
| 6                                                 | 23,050 SF  | Available           |  |  |
| 7                                                 | 4,000 SF   | Available           |  |  |
| 8                                                 | 27,400 SF  | Staples             |  |  |
| 9                                                 | 4,041 SF   | Sovereign Bank      |  |  |
| 10                                                |            | Walmart             |  |  |
| Items in blue and Italicized are owned by others. |            |                     |  |  |