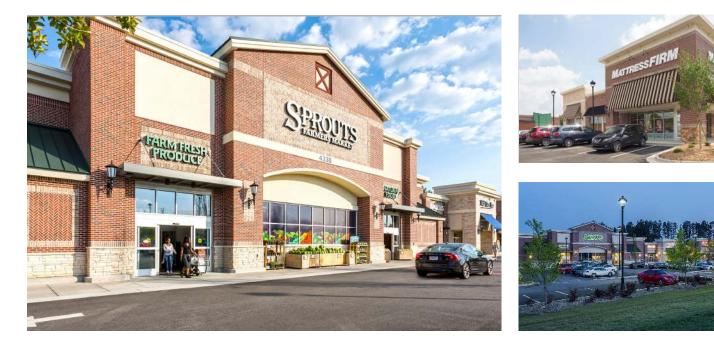

# Property Highlights

- Center Size 46,500 SF
- Located in Smyrna on highly trafficked East West Corridor (38,460 AADT)
- Anchored by Sprouts Farmers Market with complimentary tenant mix
- Strong population and high incomes makes this center a great choice

## Olde Ivy Village 4330 East-West Connector, Smyrna, GA 30082

Coordinates: Latitude: 33.8423 Longitude: -84.501