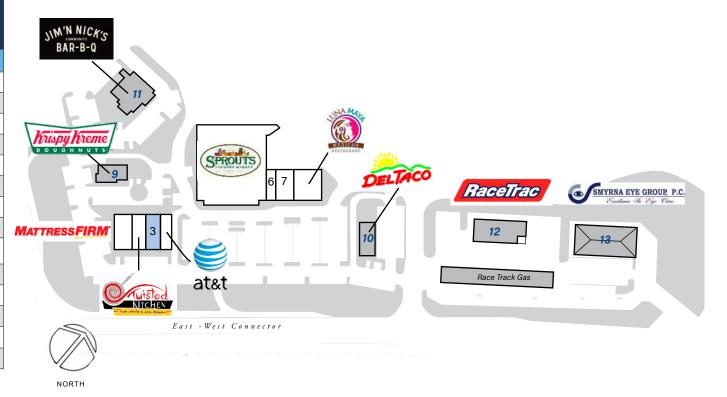

### Store Listing

| Center | Size: | 46,500 | Sq. | Ft. |
|--------|-------|--------|-----|-----|
|--------|-------|--------|-----|-----|

| Unit #                                            | Sq. Ft.   | Tenant                  |  |  |  |
|---------------------------------------------------|-----------|-------------------------|--|--|--|
| 1                                                 | 4,000 SF  | Mattress Firm           |  |  |  |
| 2                                                 | 2,400 SF  | Twisted Kitchen         |  |  |  |
| 3                                                 | 1,520 SF  | Available               |  |  |  |
| 4                                                 | 2,080 SF  | AT&T Mobility           |  |  |  |
| 5                                                 | 28,083 SF | Sprouts Farmer Market   |  |  |  |
| 6                                                 | 1,417 SF  | Smooth Skin             |  |  |  |
| 7                                                 | 2,800 SF  | Nailcare Spa            |  |  |  |
| 8                                                 | 4,200 SF  | Luna Maya Mexican Grill |  |  |  |
| 9                                                 |           | Krispy Kreme            |  |  |  |
| 10                                                |           | Del Taco                |  |  |  |
| 11                                                |           | Jim & Nick's BBQ        |  |  |  |
| 12                                                |           | RaceTrack               |  |  |  |
| 13                                                |           | Smyrna Eye Group        |  |  |  |
| Items in blue and Italicized are owned by others. |           |                         |  |  |  |
|                                                   |           |                         |  |  |  |