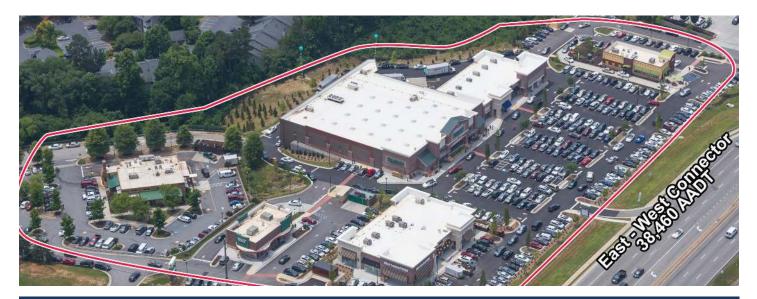

# Property Highlights

- Center Size 46,500 SF
- Located in Smyrna on highly trafficked East West Corridor (38,460 AADT)
- Anchored by Sprouts Farmers Market with complimentary tenant mix
- Strong population and high incomes makes this center a great choice

## Olde Ivy Village 4330 East-West Connector, Smyrna, GA 30082

Coordinates: Latitude: 33.8423 Longitude: -84.501