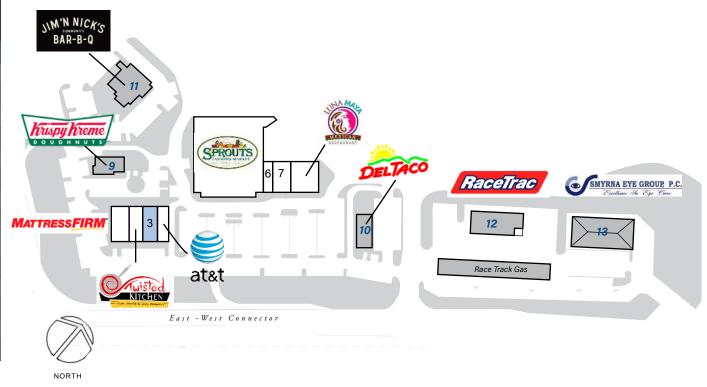

## Leasing Contact: Stephanie Karpinski | skarpinski@inlandgroup.com | 630.586.4745 | inlandgroup.com

Property managed by Inland Commercial Real Estate Services, LLC

| Store Listing Center Size: 46,500 Sq. Ft.         |           |                         |  |
|---------------------------------------------------|-----------|-------------------------|--|
| Unit #                                            | Sq. Ft.   | Tenant                  |  |
| 1                                                 | 4,000 SF  | Mattress Firm           |  |
| 2                                                 | 2,400 SF  | Twisted Kitchen         |  |
| 3                                                 | 1,520 SF  | Available               |  |
| 4                                                 | 2,080 SF  | AT&T Mobility           |  |
| 5                                                 | 28,083 SF | Sprouts Farmer Market   |  |
| 6                                                 | 1,417 SF  | Smooth Skin             |  |
| 7                                                 | 2,800 SF  | Nailcare Spa            |  |
| 8                                                 | 4,200 SF  | Luna Maya Mexican Grill |  |
| 9                                                 |           | Krispy Kreme            |  |
| 10                                                |           | Del Taco                |  |
| 11                                                |           | Jim & Nick's BBQ        |  |
| 12                                                |           | RaceTrack               |  |
| 13                                                |           | Smyrna Eye Group        |  |
| Items in blue and Italicized are owned by others. |           |                         |  |