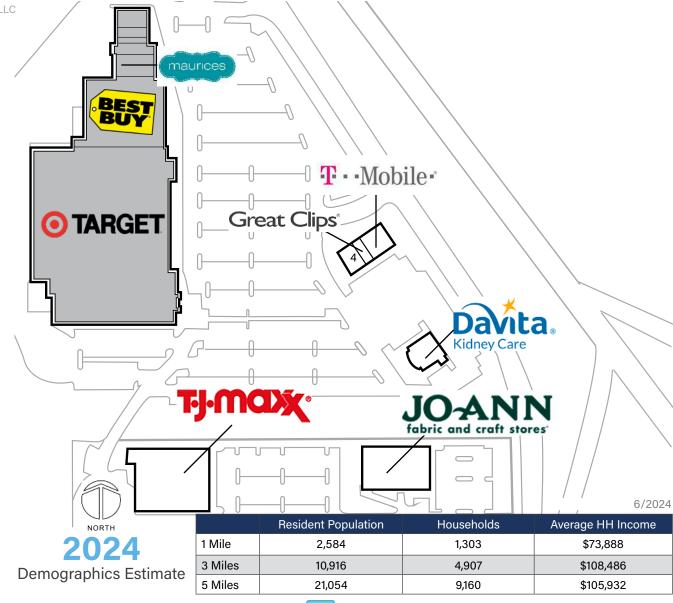

## > Property Highlights

- Center Size 55,077 SF
- Newer center with great visibility from Route 12 23,400 AADT on the east side of Lake Geneva
- Anchored by TJ Maxx and JoAnn, center benefits from high traffic from adjacent Target
- Great location & the only TJ Maxx & Target in the area with Great Clips & T-Mobile as complimentary retailers

Property managed by Inland Commercial Real Estate Services LLC

| Store Listing Center Size: 55,077 Sq. Ft. |           |                         |
|-------------------------------------------|-----------|-------------------------|
| Unit #                                    | Sq. Ft.   | Tenant                  |
| 1                                         | 24,000 SF | TJ Maxx                 |
| 2                                         | 15,000 SF | JoAnn                   |
| 3                                         | 8,007 SF  | DaVita/Total Renal Care |
| 4                                         | 4,500 SF  | D'Aprile Properties     |
| 5                                         | 2,380 SF  | T-Mobile                |
| 6                                         | 1,190 SF  | Great Clips             |
| 7                                         |           | Target                  |

9 Maurices

Items in blue and italicized are owned by others

**Best Buy** 