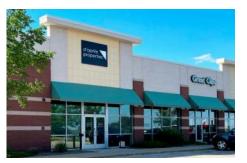

Property managed by Inland Commercial Real Estate Services LLC

| Store Listing Center Size: 55,077 Sq. Ft. |           |                         |
|-------------------------------------------|-----------|-------------------------|
| Unit #                                    | Sq. Ft.   | Tenant                  |
| 1                                         | 24,000 SF | TJ Maxx                 |
| 2                                         | 15,000 SF | JoAnn                   |
| 3                                         | 8,007 SF  | DaVita/Total Renal Care |
| 4                                         | 4,500 SF  | D'Aprile Properties     |
| 5                                         | 2,380 SF  | T-Mobile                |
| 6                                         | 1,190 SF  | Great Clips             |
| 7                                         |           | Target                  |