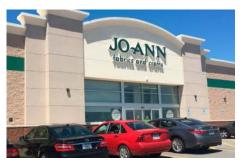

## > Property Highlights

- Center Size 55,077 SF
- Newer center with great visibility from Route 12 23,400 AADT on the east side of Lake Geneva
- Anchored by TJ Maxx and JoAnn, center benefits from high traffic from adjacent Target
- Great location & the only TJ Maxx & Target in the area with Great Clips & T-Mobile as complimentary retailers

Property managed by Inland Commercial Real Estate Services LLC

| Store Listing Center Size: 55,077 Sq. Ft. |           |                         |
|-------------------------------------------|-----------|-------------------------|
| Unit #                                    | Sq. Ft.   | Tenant                  |
| 1                                         | 24,000 SF | TJ Maxx                 |
| 2                                         | 15,000 SF | JoAnn                   |
| 3                                         | 8,007 SF  | DaVita/Total Renal Care |
| 4                                         | 4,500 SF  | D'Aprile Properties     |
| 5                                         | 2,380 SF  | T-Mobile                |
| 6                                         | 1,190 SF  | Great Clips             |
| 7                                         |           | Target                  |