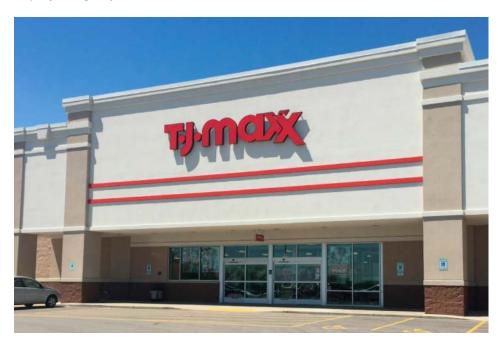

## > Property Highlights

- Center Size 55,077 SF
- Newer center with great visibility from Route 12 23,400 AADT on the east side of Lake Geneva
- Anchored by TJ Maxx and JoAnn, center benefits from high traffic from adjacent Target
- Great location & the only TJ Maxx & Target in the area with Great Clips & T-Mobile as complimentary retailers

Property managed by Inland Commercial Real Estate Services LLC

| Store Listing Center Size: 55,077 Sq. Ft. |           |                         |
|-------------------------------------------|-----------|-------------------------|
| Unit #                                    | Sq. Ft.   | Tenant                  |
| 1                                         | 24,000 SF | TJ Maxx                 |
| 2                                         | 15,000 SF | JoAnn                   |
| 3                                         | 8,007 SF  | DaVita/Total Renal Care |
| 4                                         | 4,500 SF  | D'Aprile Properties     |
| 5                                         | 2,380 SF  | T-Mobile                |
| 6                                         | 1,190 SF  | Great Clips             |
| 7                                         |           | Target                  |