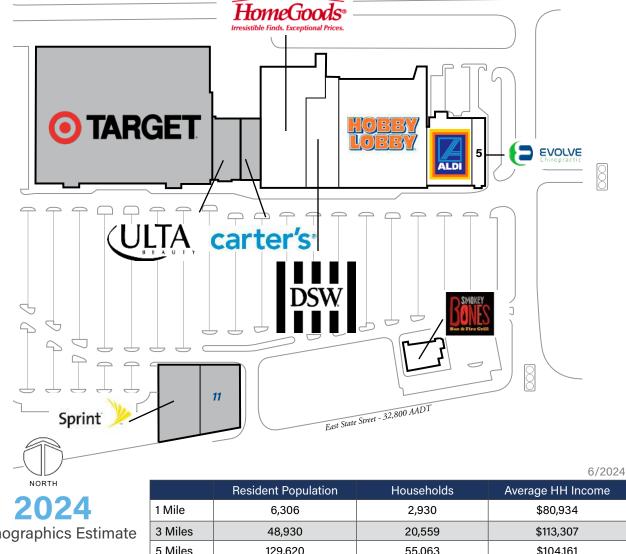

## **Rockford Crossings**

6630 - 6640 E. State Street, Rockford, IL 61108

Coordinates:

Latitude: 42.2703 Longitude:-88.987

## Leasing Contact: Sean Steuart | sean.steuart@inlandgroup.com | 630.586.6551 | inlandgroup.com

Property managed by Inland Property Management & Leasing Group LLC

| Store Listing<br>Center Size: 118,650 Sq. Ft.    |           |                     |  |
|--------------------------------------------------|-----------|---------------------|--|
| Unit #                                           | Sq. Ft.   | Tenant              |  |
| 1                                                | 21,000 SF | TJ Maxx/HomeGoods   |  |
| 2                                                | 19,467 SF | DSW                 |  |
| 3                                                | 55,000 SF | Hobby Lobby         |  |
| 4                                                | 18,352 SF | Aldi                |  |
| 5                                                | 4,831 SF  | Evolve Chiropractic |  |
| 8                                                |           | Target              |  |
| 9                                                |           | Ulta                |  |
| 10                                               |           | Sprint              |  |
| 11                                               |           | Available           |  |
| 12                                               |           | Smokey Bones        |  |
| 13                                               |           | Carter's            |  |
| Items in blue and italicized are owned by others |           |                     |  |

**Demographics Estimate** 

|         | Resident Population | Households | Average HH Income |
|---------|---------------------|------------|-------------------|
| 1 Mile  | 6,306               | 2,930      | \$80,934          |
| 3 Miles | 48,930              | 20,559     | \$113,307         |
| 5 Miles | 129,620             | 55,063     | \$104,161         |