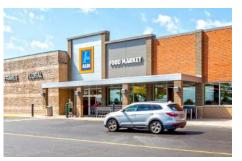

### Leasing Contact: Sean Steuart | sean.steuart@inlandgroup.com | 630.586.6551 | inlandgroup.com

Property managed by Inland Property Management & Leasing Group LLC

| Store Listing Center Size: 118,650 Sq. Ft.       |           |                     |
|--------------------------------------------------|-----------|---------------------|
| Unit #                                           | Sq. Ft.   | Tenant              |
| 1                                                | 21,000 SF | TJ Maxx/HomeGoods   |
| 2                                                | 19,467 SF | DSW                 |
| 3                                                | 55,000 SF | Hobby Lobby         |
| 4                                                | 18,352 SF | Aldi                |
| 5                                                | 4,831 SF  | Evolve Chiropractic |
| 8                                                |           | Target              |
| 9                                                |           | Ulta                |
| 10                                               |           | Sprint              |
| 11                                               |           | Available           |
| 12                                               |           | Smokey Bones        |
| 13                                               |           | Carter's            |
| Items in blue and italicized are owned by others |           |                     |