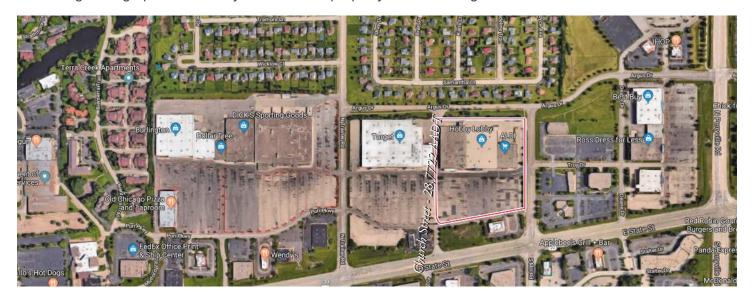

### > Property Highlights

- Center Size 118,650 SF
- Located at the NEC of East State Street 32,800 AADT & N. Mill Road in the heart of Rockford's retail corridor
- Shadow-anchored by Target, the center has strong national retailers who draw high traffic
- Strong demographics with easy access to the property makes this a great choice

### Leasing Contact: Sean Steuart | sean.steuart@inlandgroup.com | 630.586.6551 | inlandgroup.com

Property managed by Inland Property Management & Leasing Group LLC

| Store Listing Center Size: 118,650 Sq. Ft.       |           |                     |
|--------------------------------------------------|-----------|---------------------|
| Unit #                                           | Sq. Ft.   | Tenant              |
| 1                                                | 21,000 SF | TJ Maxx/HomeGoods   |
| 2                                                | 19,467 SF | DSW                 |
| 3                                                | 55,000 SF | Hobby Lobby         |
| 4                                                | 18,352 SF | Aldi                |
| 5                                                | 4,831 SF  | Evolve Chiropractic |
| 8                                                |           | Target              |
| 9                                                |           | Ulta                |
| 10                                               |           | Sprint              |
| 11                                               |           | Available           |
| 12                                               |           | Smokey Bones        |
| 13                                               |           | Carter's            |
| Items in blue and italicized are owned by others |           |                     |