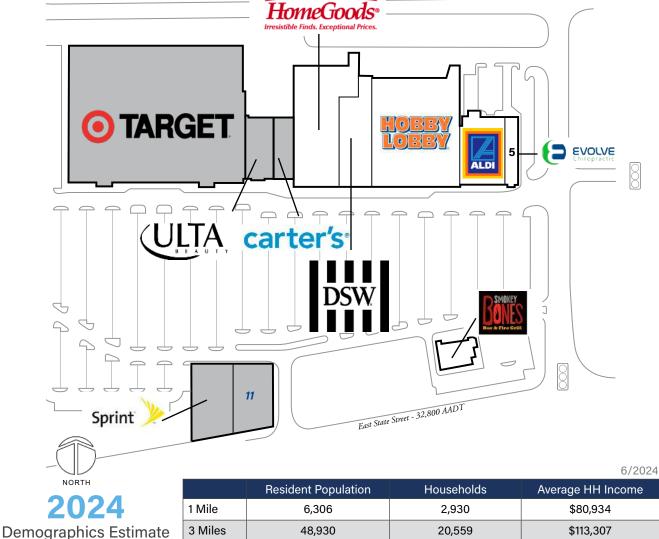

### > Property Highlights

- Center Size 118,650 SF
- Located at the NEC of East State Street 32,800 AADT & N. Mill Road in the heart of Rockford's retail corridor
- Shadow-anchored by Target, the center has strong national retailers who draw high traffic
- Strong demographics with easy access to the property makes this a great choice

### Leasing Contact: Sean Steuart | sean.steuart@inlandgroup.com | 630.586.6551 | inlandgroup.com

Property managed by Inland Property Management & Leasing Group LLC

| Store Listing Center Size: 118,650 Sq. Ft.       |           |                     |
|--------------------------------------------------|-----------|---------------------|
| Unit #                                           | Sq. Ft.   | Tenant              |
| 1                                                | 21,000 SF | TJ Maxx/HomeGoods   |
| 2                                                | 19,467 SF | DSW                 |
| 3                                                | 55,000 SF | Hobby Lobby         |
| 4                                                | 18,352 SF | Aldi                |
| 5                                                | 4,831 SF  | Evolve Chiropractic |
| 8                                                |           | Target              |
| 9                                                |           | Ulta                |
| 10                                               |           | Sprint              |
| 11                                               |           | Available           |
| 12                                               |           | Smokey Bones        |
| 13                                               |           | Carter's            |
| Items in blue and italicized are owned by others |           |                     |

5 Miles 129,620 55,063 \$104,161