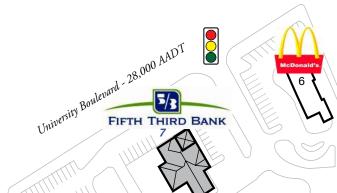

Property managed by Inland Property Management LLC

| Store Listing Center Size: 105,761 Sq. Ft.        |           |                     |  |  |
|---------------------------------------------------|-----------|---------------------|--|--|
| Unit #                                            | Sq. Ft.   | Tenant              |  |  |
| 1                                                 | 900 SF    | San Juan Cleaners   |  |  |
| 2                                                 | 12,448 SF | Dollar Tree         |  |  |
| 3                                                 | 24,067 SF | TJ Maxx             |  |  |
| 4                                                 | 21,020 SF | Beall's Outlet      |  |  |
| 5                                                 | 44,450 SF | LA Fitness          |  |  |
| 6                                                 | 2,866 SF  | McDonald's          |  |  |
| 7                                                 |           | Fifth Third Bank    |  |  |
| 8                                                 |           | CVS                 |  |  |
| 13                                                |           | University Car Wash |  |  |
| 14                                                | 10,425 SF | Pet Supermarket     |  |  |
| Items in blue and italicized are owned by others. |           |                     |  |  |