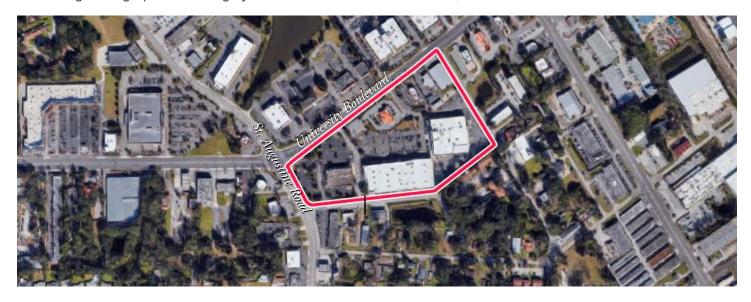

## **University Center**

SE Corner of University Blvd W & St. Augustine Rd, Jacksonville, FL 32217

Coordinates: Latitude: 30.261 Longitude:-81.6267

## > Property Highlights

- Center Size: 105,751 SF
- Located at SEC of University Blvd W (28,000 AADT) & St. Augustine Rd with easy access to US-1 & I-95 (140,000 AADT)
- TJ Maxx, Bealls Outlet, LA Fitness, Dollar Tree & CVS add to this already dense retail area
- Strong demographics in a highly affluent submarket with over 160,000 residents within a 5 mile radius

## **University Center**

SE Corner of University Blvd W & St. Augustine Rd, Jacksonville, FL 32217

Coordinates: Latitude: 30,261

Latitude: 30.261 Longitude:-81.6267

Leasing Contact: Sean Steuart | sean.steuart@inlandgroup.com | 630.586.6551 | inlandgroup.com