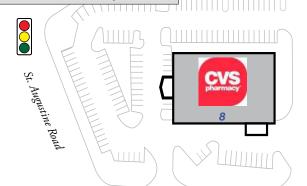

Property managed by Inland Property Management LLC

| Store Listing Center Size: 105,761 Sq. Ft.        |           |                     |  |  |
|---------------------------------------------------|-----------|---------------------|--|--|
| Unit #                                            | Sq. Ft.   | Tenant              |  |  |
| 1                                                 | 900 SF    | San Juan Cleaners   |  |  |
| 2                                                 | 12,448 SF | Dollar Tree         |  |  |
| 3                                                 | 24,067 SF | TJ Maxx             |  |  |
| 4                                                 | 21,020 SF | Beall's Outlet      |  |  |
| 5                                                 | 44,450 SF | LA Fitness          |  |  |
| 6                                                 | 2,866 SF  | McDonald's          |  |  |
| 7                                                 |           | Fifth Third Bank    |  |  |
| 8                                                 |           | CVS                 |  |  |
| 13                                                |           | University Car Wash |  |  |
| 14                                                | 10,425 SF | Pet Supermarket     |  |  |
| Items in blue and italicized are owned by others. |           |                     |  |  |