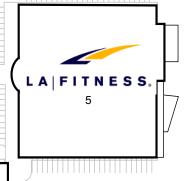

Property managed by Inland Property Management LLC

| Store Listing Center Size: 105,761 Sq. Ft.        |           |                     |  |  |
|---------------------------------------------------|-----------|---------------------|--|--|
| Unit #                                            | Sq. Ft.   | Tenant              |  |  |
| 1                                                 | 900 SF    | San Juan Cleaners   |  |  |
| 2                                                 | 12,448 SF | Dollar Tree         |  |  |
| 3                                                 | 24,067 SF | TJ Maxx             |  |  |
| 4                                                 | 21,020 SF | Beall's Outlet      |  |  |
| 5                                                 | 44,450 SF | LA Fitness          |  |  |
| 6                                                 | 2,866 SF  | McDonald's          |  |  |
| 7                                                 |           | Fifth Third Bank    |  |  |
| 8                                                 |           | CVS                 |  |  |
| 13                                                |           | University Car Wash |  |  |
| 14                                                | 10,425 SF | Pet Supermarket     |  |  |
| Items in blue and italicized are owned by others. |           |                     |  |  |