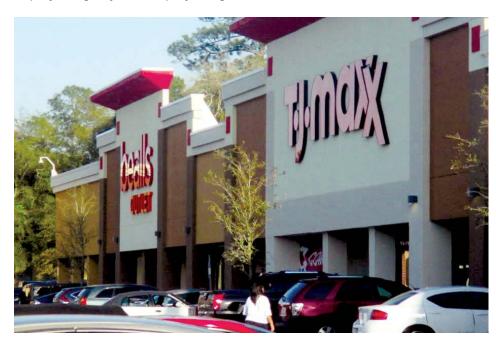

## > Property Highlights

- Center Size: 105,751 SF
- Located at SEC of University Blvd W (28,000 AADT) & St. Augustine Rd with easy access to US-1 & I-95 (140,000 AADT)
- TJ Maxx, Bealls Outlet, LA Fitness, Dollar Tree & CVS add to this already dense retail area
- Strong demographics in a highly affluent submarket with over 160,000 residents within a 5 mile radius

Property managed by Inland Property Management LLC

| Store Listing Center Size: 105,761 Sq. Ft.        |           |                     |  |  |
|---------------------------------------------------|-----------|---------------------|--|--|
| Unit #                                            | Sq. Ft.   | Tenant              |  |  |
| 1                                                 | 900 SF    | San Juan Cleaners   |  |  |
| 2                                                 | 12,448 SF | Dollar Tree         |  |  |
| 3                                                 | 24,067 SF | TJ Maxx             |  |  |
| 4                                                 | 21,020 SF | Beall's Outlet      |  |  |
| 5                                                 | 44,450 SF | LA Fitness          |  |  |
| 6                                                 | 2,866 SF  | McDonald's          |  |  |
| 7                                                 |           | Fifth Third Bank    |  |  |
| 8                                                 |           | CVS                 |  |  |
| 13                                                |           | University Car Wash |  |  |
| 14                                                | 10,425 SF | Pet Supermarket     |  |  |
| Items in blue and italicized are owned by others. |           |                     |  |  |