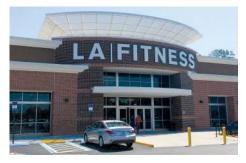

## > Property Highlights

- Center Size: 105,751 SF
- Located at SEC of University Blvd W (28,000 AADT) & St. Augustine Rd with easy access to US-1 & I-95 (140,000 AADT)
- TJ Maxx, Bealls Outlet, LA Fitness, Dollar Tree & CVS add to this already dense retail area
- Strong demographics in a highly affluent submarket with over 160,000 residents within a 5 mile radius

Property managed by Inland Property Management LLC

| Store Listing Center Size: 105,761 Sq. Ft.        |           |                     |  |  |
|---------------------------------------------------|-----------|---------------------|--|--|
| Unit #                                            | Sq. Ft.   | Tenant              |  |  |
| 1                                                 | 900 SF    | San Juan Cleaners   |  |  |
| 2                                                 | 12,448 SF | Dollar Tree         |  |  |
| 3                                                 | 24,067 SF | TJ Maxx             |  |  |
| 4                                                 | 21,020 SF | Beall's Outlet      |  |  |
| 5                                                 | 44,450 SF | LA Fitness          |  |  |
| 6                                                 | 2,866 SF  | McDonald's          |  |  |
| 7                                                 |           | Fifth Third Bank    |  |  |
| 8                                                 |           | CVS                 |  |  |
| 13                                                |           | University Car Wash |  |  |
| 14                                                | 10,425 SF | Pet Supermarket     |  |  |
| Items in blue and italicized are owned by others. |           |                     |  |  |