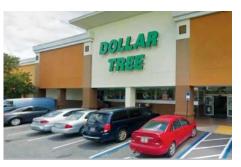

## > Property Highlights

- Center Size: 105,751 SF
- Located at SEC of University Blvd W (28,000 AADT) & St. Augustine Rd with easy access to US-1 & I-95 (140,000 AADT)
- TJ Maxx, Bealls Outlet, LA Fitness, Dollar Tree & CVS add to this already dense retail area
- Strong demographics in a highly affluent submarket with over 160,000 residents within a 5 mile radius

Property managed by Inland Property Management LLC

| Store Listing Center Size: 105,761 Sq. Ft.        |           |                     |  |  |
|---------------------------------------------------|-----------|---------------------|--|--|
| Unit #                                            | Sq. Ft.   | Tenant              |  |  |
| 1                                                 | 900 SF    | San Juan Cleaners   |  |  |
| 2                                                 | 12,448 SF | Dollar Tree         |  |  |
| 3                                                 | 24,067 SF | TJ Maxx             |  |  |
| 4                                                 | 21,020 SF | Beall's Outlet      |  |  |
| 5                                                 | 44,450 SF | LA Fitness          |  |  |
| 6                                                 | 2,866 SF  | McDonald's          |  |  |
| 7                                                 |           | Fifth Third Bank    |  |  |
| 8                                                 |           | CVS                 |  |  |
| 13                                                |           | University Car Wash |  |  |
| 14                                                | 10,425 SF | Pet Supermarket     |  |  |
| Items in blue and italicized are owned by others. |           |                     |  |  |