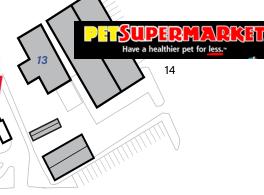

Property managed by Inland Property Management LLC

| Store Listing Center Size: 105,761 Sq. Ft.        |           |                     |  |  |
|---------------------------------------------------|-----------|---------------------|--|--|
| Unit #                                            | Sq. Ft.   | Tenant              |  |  |
| 1                                                 | 900 SF    | San Juan Cleaners   |  |  |
| 2                                                 | 12,448 SF | Dollar Tree         |  |  |
| 3                                                 | 24,067 SF | TJ Maxx             |  |  |
| 4                                                 | 21,020 SF | Beall's Outlet      |  |  |
| 5                                                 | 44,450 SF | LA Fitness          |  |  |
| 6                                                 | 2,866 SF  | McDonald's          |  |  |
| 7                                                 |           | Fifth Third Bank    |  |  |
| 8                                                 |           | CVS                 |  |  |
| 13                                                |           | University Car Wash |  |  |
| 14                                                | 10,425 SF | Pet Supermarket     |  |  |
| Items in blue and italicized are owned by others. |           |                     |  |  |