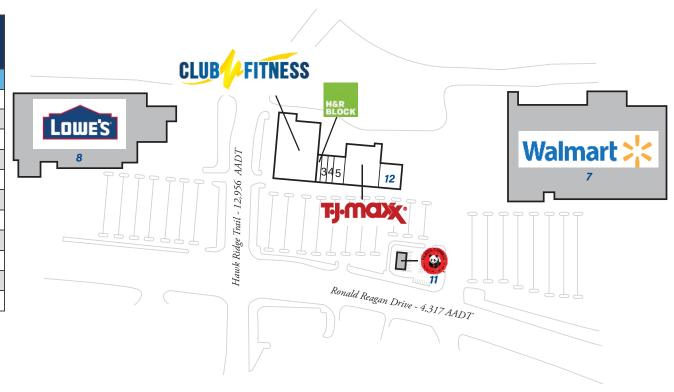

## Shops at Hawk Ridge

6280 Ronald Reagan Drive, Lake St. Louis, MO 63367

Coordinates:

Latitude: 38.7702 Longitude:-90.7865

## Store Listing Center Size: 75,951 S

| Center Size: 75,951 Sq. Ft.                      |           |                                    |  |  |
|--------------------------------------------------|-----------|------------------------------------|--|--|
| Unit #                                           | Sq. Ft.   | Tenant                             |  |  |
| 1                                                | 42,081 SF | Club Fitness                       |  |  |
| 2                                                | 1,600 SF  | H&R Block                          |  |  |
| 3                                                | 1,400 SF  | US Nails & Spa                     |  |  |
| 4                                                | 2,350 SF  | Lake St. Louis Pediatric Dentistry |  |  |
| 5                                                | 4,520 SF  | Image Makers Salon LLC             |  |  |
| 6                                                | 24,000 SF | TJ Maxx                            |  |  |
| 7                                                |           | Walmart                            |  |  |
| 8                                                |           | Lowe's Home Improvement            |  |  |
| 11                                               |           | Panda Express                      |  |  |
| 12                                               |           | Gracie Barra Brazillan Ju-Jitsu    |  |  |
| Items in blue and italicized are owned by others |           |                                    |  |  |