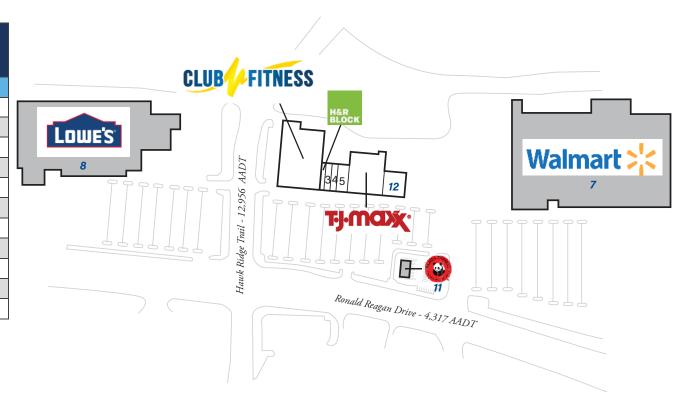

| Store Listing<br>Center Size: 75,951 Sq. Ft.     |           |                                    |  |  |
|--------------------------------------------------|-----------|------------------------------------|--|--|
| Unit #                                           | Sq. Ft.   | Tenant                             |  |  |
| 1                                                | 42,081 SF | Club Fitness                       |  |  |
| 2                                                | 1,600 SF  | H&R Block                          |  |  |
| 3                                                | 1,400 SF  | US Nails & Spa                     |  |  |
| 4                                                | 2,350 SF  | Lake St. Louis Pediatric Dentistry |  |  |
| 5                                                | 4,520 SF  | Image Makers Salon LLC             |  |  |
| 6                                                | 24,000 SF | TJ Maxx                            |  |  |
| 7                                                |           | Walmart                            |  |  |
| 8                                                |           | Lowe's Home Improvement            |  |  |
| 11                                               |           | Panda Express                      |  |  |
| 12                                               |           | Gracie Barra Brazillan Ju-Jitsu    |  |  |
| Items in blue and italicized are owned by others |           |                                    |  |  |