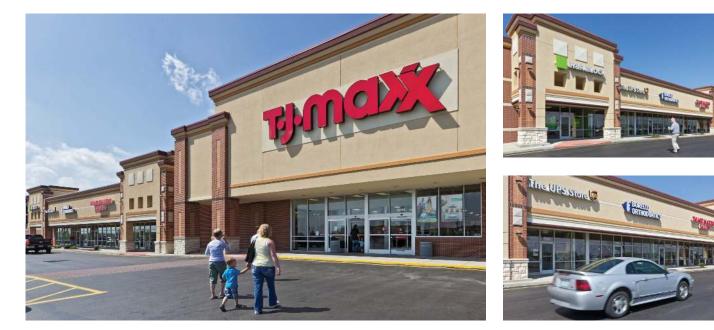

## > Property Highlights

- Center Size: 75,951 SF
- Conveniently located along Ronald Reagan Drive at Hawk Ridge Trail with easy access from both
- Shadow-anchored by Lowe's Home Improvement & Walmart, retail mix includes TJMaxx
- Strong population, incomes and positive growth makes this center an excellent choice