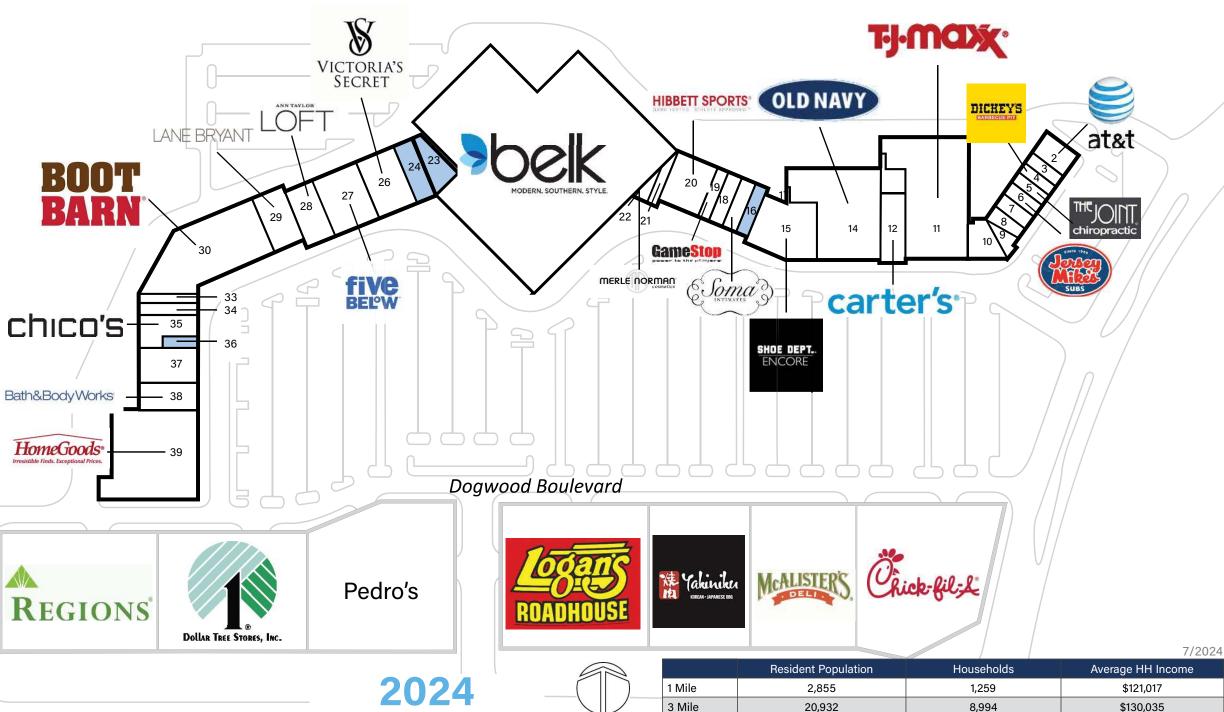

## > Property Highlights

- Center Size: 187,468 SF
- Exceptional visibility and access from Lakeland Drive (MS Hwy 25) 35,000 AADT
- Located at the epicenter of upscale residential and income growth in the Jackson, MS MSA
- Join strong tenants: Belk, TJ Maxx & HomeGoods

5 Miles

70,270

Visit us at: shopdogwoodfestival.com

30,191

Find us on Facebook

\$118,916

@inlandgroup

**Demographics Estimate**