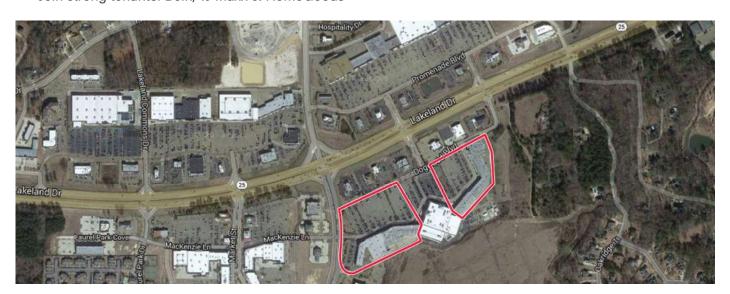

## > Property Highlights

- Center Size: 187,468 SF
- Exceptional visibility and access from Lakeland Drive (MS Hwy 25) 35,000 AADT
- Located at the epicenter of upscale residential and income growth in the Jackson, MS MSA
- Join strong tenants: Belk, TJ Maxx & HomeGoods

Coordinates:

Latitude: 32.3382 Longitude:-90.0605

Leasing Contact: Sean Steuart | sean.steuart@inlandgroup.com | 630.586.6551 | inlandgroup.com

Lakeland Drive - (MS Hwy. 25) - 35,000 AADT-

Property managed by Inland Commercial Real Estate Services LLC