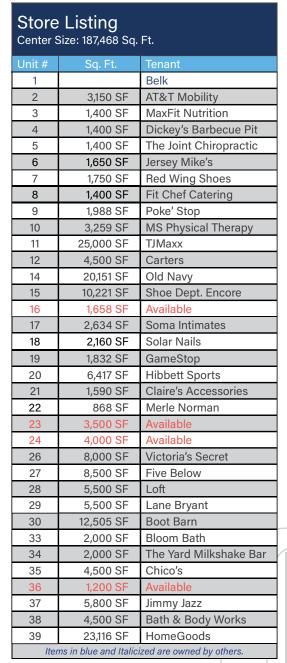

## > Property Highlights

- Center Size: 187,468 SF
- Exceptional visibility and access from Lakeland Drive (MS Hwy 25) 35,000 AADT
- Located at the epicenter of upscale residential and income growth in the Jackson, MS MSA
- Join strong tenants: Belk, TJ Maxx & HomeGoods