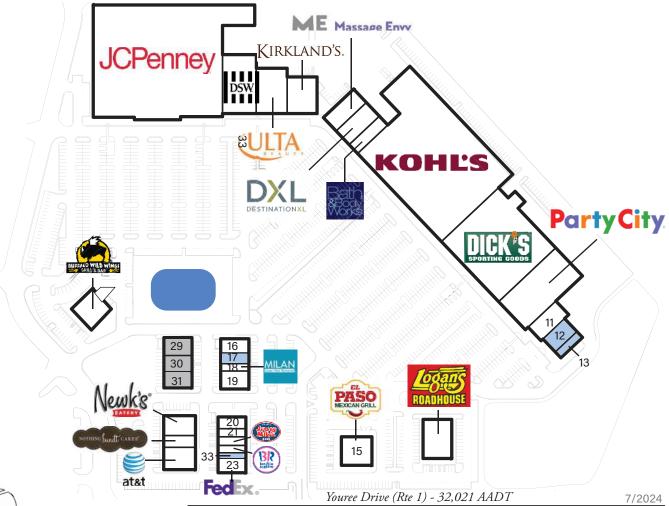

Property managed by Inland Commercial Real Estate Services LLC

| Regal Court Store Listing Center Size: 363,061 Sq. Ft. |                 |                                |  |  |
|--------------------------------------------------------|-----------------|--------------------------------|--|--|
| Unit #                                                 | Sq. Ft.         | Tenant                         |  |  |
| 1                                                      | 102,851 SF      | JC Penney                      |  |  |
| 2                                                      | 14,500 SF       | DSW                            |  |  |
| 3                                                      | 10,007 SF       | Ulta                           |  |  |
| 4                                                      | 8,000 SF        | Kirkland's                     |  |  |
| 5                                                      | 3,050 SF        | Massage Envy                   |  |  |
| 6                                                      | 6,903 SF        | DXL Men's Apparel              |  |  |
| 7                                                      | 3,000 SF        | Bath & Body Works              |  |  |
| 8                                                      | 88,904 SF       | Kohl's                         |  |  |
| 9                                                      | 45,142 SF       | Dick's Sporting Goods          |  |  |
| 10                                                     | 19,834 SF       | Party City                     |  |  |
| 11                                                     | 5,990 SF        | Partners in Primary Care       |  |  |
| 12                                                     | 3,010 SF        | Available                      |  |  |
| 13                                                     | 1,360 SF        | Available                      |  |  |
| 14                                                     | 7,200 SF        | Logan's Road House             |  |  |
| 15                                                     | 6,100 SF        | El Paso Mexican Grill          |  |  |
| 16                                                     | 2,450 SF        | Five Star Nail & Spa           |  |  |
| 17                                                     | 1,820 SF        | Available                      |  |  |
| 18                                                     | 1,540 SF        | Milan Laser Hair Removal       |  |  |
| 19                                                     | 3,290 SF        | Laughing Crab                  |  |  |
| 20                                                     | 2,240 SF        | Naruto Ramen                   |  |  |
| 21                                                     | 1,022 SF        | Warhammer                      |  |  |
| 22                                                     | 1,330 SF        | Baskin Robbins                 |  |  |
| 23                                                     | 2,397 SF        | FedEx                          |  |  |
| 24                                                     | 4,200 SF        | Newk's Express Cafe            |  |  |
| 25                                                     | 2,400 SF        | Nothing Bundt Cakes            |  |  |
| 26                                                     | 5,000 SF        | AT&T Mobility                  |  |  |
| 27                                                     | 6,400 SF        | Buffalo Wild Wings             |  |  |
| 28                                                     | 2,018 SF        | Jersey Mike's Subs             |  |  |
| 29                                                     |                 | U-Poke Bowl & Boba Tea         |  |  |
| 30                                                     |                 | CPR Cell Phone Repair          |  |  |
| 31                                                     |                 | Xfinity                        |  |  |
| 33                                                     | 1,103 SF        | Available                      |  |  |
| Ite                                                    | ems in blue and | italicized are owned by others |  |  |