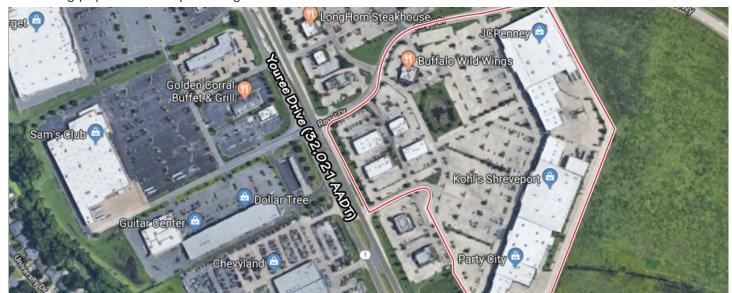

## > Property Highlights

- Center Size: 363,061 SF
- Shadow-anchored by Kohl's and JC Penney retail mix includes DSW, Dicks Sporting Goods, Ulta & more
- Conveniently located with direct access and Youree Drive 32,021 AADT
- Strong population and positive growth makes this center an excellent choice

NORTH

2024

**Demographics Estimate** 

|         | Resident Population | Households | Average HH Income |
|---------|---------------------|------------|-------------------|
| 1 Mile  | 5,384               | 2,884      | \$72,524          |
| 3 Miles | 48,459              | 22,423     | \$100,365         |
| 5 Miles | 122,815             | 52,861     | \$86,755          |
|         | . ~                 |            |                   |