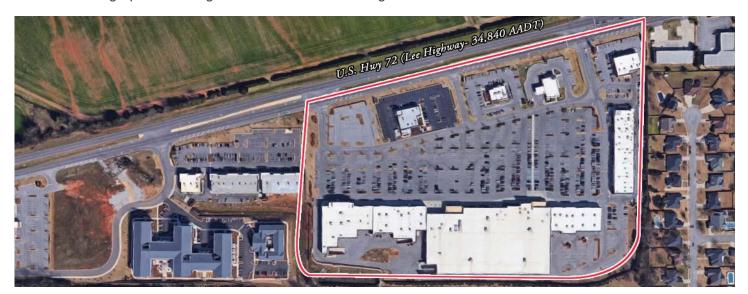

## > Property Highlights

- Center Size 108,573 SF
- Prime location with convenient access from US Route 72 (Lee Highway) 34,840 AADT
- Shadow-anchored by Target with a strong mix of national retailers
- Solid demographics and a great location makes this a great choice