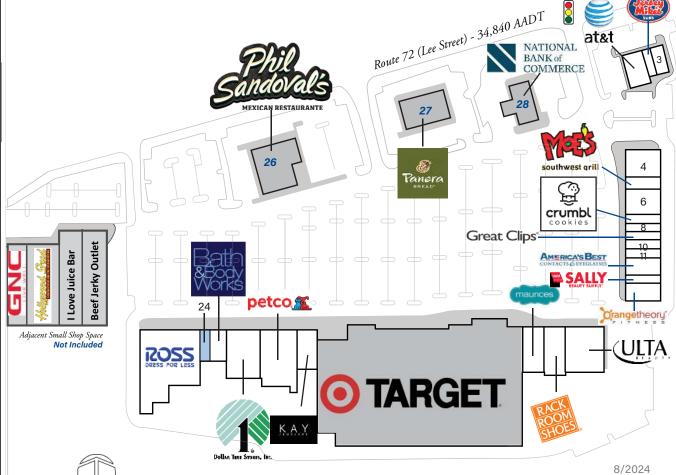

## > Property Highlights

- Center Size 108,573 SF
- Prime location with convenient access from US Route 72 (Lee Highway) 34,840 AADT
- Shadow-anchored by Target with a strong mix of national retailers
- Solid demographics and a great location makes this a great choice

| Property managed by Inland Commercial Real Estate Services LLC |           |                                     |  |  |
|----------------------------------------------------------------|-----------|-------------------------------------|--|--|
| Store Listing                                                  |           |                                     |  |  |
| Center Size: 108,573 Sq. Ft.                                   |           |                                     |  |  |
| Unit #                                                         | Sq. Ft.   | Tenant                              |  |  |
| 1                                                              | 4,000 SF  | AT&T Mobility                       |  |  |
| 2                                                              | 1,400 SF  | Jersery Mike's Subs                 |  |  |
| 3                                                              | 2,100 SF  | Dave's Hot Chicken                  |  |  |
| 4                                                              | 4,800 SF  | Tom Brown's Restaurant              |  |  |
| 5                                                              | 2,400 SF  | Moe's Southwest Grill               |  |  |
| 6                                                              | 4,800 SF  | Fulin's Asian Cuisine               |  |  |
| 7                                                              | 1,600 SF  | Crumbl Cookies                      |  |  |
| 8                                                              | 1,600 SF  | Nautical Bowls                      |  |  |
| 9                                                              | 1,600 SF  | Great Clips                         |  |  |
| 10                                                             | 1,600 SF  | Complete Dental                     |  |  |
| 11                                                             | 1,600 SF  | Serenity Nail Spa                   |  |  |
| 12                                                             | 3,200 SF  | America's Best Eyeglasses           |  |  |
| 13                                                             | 1,600 SF  | Sally Beauty Supply                 |  |  |
| 14                                                             | 3,200 SF  | Orangetheory Fitness                |  |  |
| 15                                                             | 9,858 SF  | Ulta Beauty                         |  |  |
| 16                                                             | 5,500 SF  | Rack Room Shoes                     |  |  |
| 17                                                             | 5,000 SF  | Maurice's                           |  |  |
| 18                                                             |           | Target                              |  |  |
| 19                                                             | 3,395 SF  | Kay Jewelers                        |  |  |
| 20                                                             | 12,500 SF | PetCo Supplies & Fish               |  |  |
| 21                                                             | 9,000 SF  | Dollar Tree                         |  |  |
| 22                                                             | 4,120 SF  | Bath & BodyWorks                    |  |  |
| 24                                                             | 1,700 SF  | Available                           |  |  |
| 25                                                             | 22,000 SF | Ross Dress for Less                 |  |  |
| 26                                                             |           | Phil Sandoval's Mexican Restaurante |  |  |
| 27                                                             |           | Panera Bread                        |  |  |
| 28                                                             |           | National Bank of Commerce           |  |  |
| Items in blue and italicized are owned by others               |           |                                     |  |  |