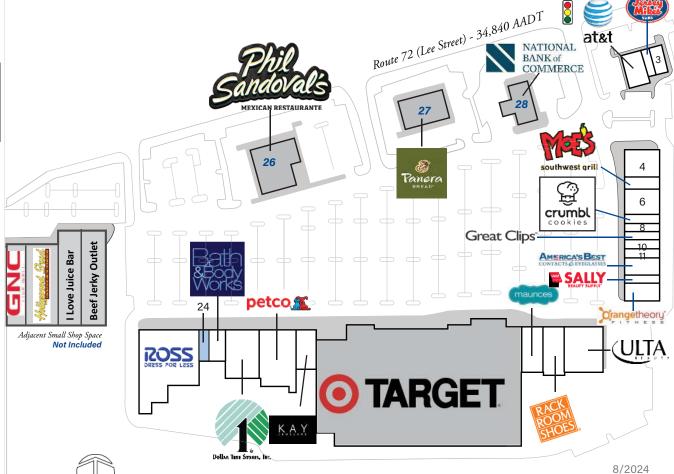

## Shoppes of Madison

Highway 72/Wall Triana Highway, Madison AL 35758

Coordinates:

Latitude: 34.7488 Longitude:-86.7562

Leasing Contact: Stephanie Karpinski | s.karpinski@inlandgroup.com | 630.586.4745 | inlandgroup.com

| Property managed by Inland Commercial Real Estate Services LLC |           |                                     |
|----------------------------------------------------------------|-----------|-------------------------------------|
| Store Listing                                                  |           |                                     |
| Center Size: 108,573 Sq. Ft.                                   |           |                                     |
| Unit #                                                         | Sq. Ft.   | Tenant                              |
| 1                                                              | 4,000 SF  | AT&T Mobility                       |
| 2                                                              | 1,400 SF  | Jersery Mike's Subs                 |
| 3                                                              | 2,100 SF  | Dave's Hot Chicken                  |
| 4                                                              | 4,800 SF  | Tom Brown's Restaurant              |
| 5                                                              | 2,400 SF  | Moe's Southwest Grill               |
| 6                                                              | 4,800 SF  | Fulin's Asian Cuisine               |
| 7                                                              | 1,600 SF  | Crumbl Cookies                      |
| 8                                                              | 1,600 SF  | Nautical Bowls                      |
| 9                                                              | 1,600 SF  | Great Clips                         |
| 10                                                             | 1,600 SF  | Complete Dental                     |
| 11                                                             | 1,600 SF  | Serenity Nail Spa                   |
| 12                                                             | 3,200 SF  | America's Best Eyeglasses           |
| 13                                                             | 1,600 SF  | Sally Beauty Supply                 |
| 14                                                             | 3,200 SF  | Orangetheory Fitness                |
| 15                                                             | 9,858 SF  | Ulta Beauty                         |
| 16                                                             | 5,500 SF  | Rack Room Shoes                     |
| 17                                                             | 5,000 SF  | Maurice's                           |
| 18                                                             |           | Target                              |
| 19                                                             | 3,395 SF  | Kay Jewelers                        |
| 20                                                             | 12,500 SF | PetCo Supplies & Fish               |
| 21                                                             | 9,000 SF  | Dollar Tree                         |
| 22                                                             | 4,120 SF  | Bath & BodyWorks                    |
| 24                                                             | 1,700 SF  | Available                           |
| 25                                                             | 22,000 SF | Ross Dress for Less                 |
| 26                                                             |           | Phil Sandoval's Mexican Restaurante |
| 27                                                             |           | Panera Bread                        |
| 28                                                             |           | National Bank of Commerce           |
| Items in blue and italicized are owned by others               |           |                                     |