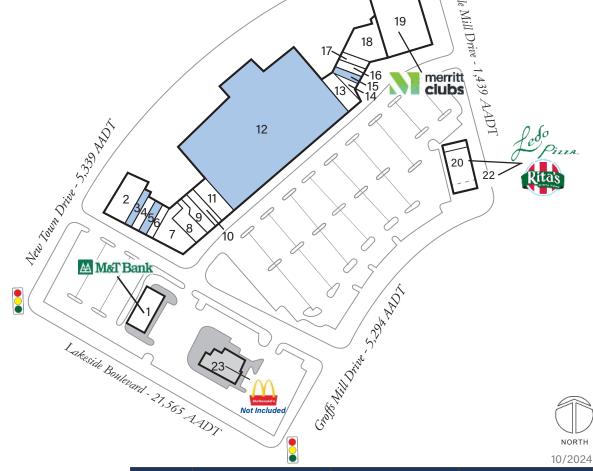

| Store      | Listing         |     |
|------------|-----------------|-----|
| Center Siz | ze: 116,303 Sq. | Ft. |

| Center Size: 116,303 Sq. Ft. |           |                                |  |  |
|------------------------------|-----------|--------------------------------|--|--|
| Unit #                       | Sq. Ft.   | Tenant                         |  |  |
| 1                            | 3,000 SF  | M&T Bank                       |  |  |
| 2                            | 5,500 SF  | We Rock the Spectrum           |  |  |
| 3                            | 1,500 SF  | Available                      |  |  |
| 4                            | 1,125 SF  | China Wok                      |  |  |
| 5                            | 1,125 SF  | Available                      |  |  |
| 6                            | 1,125 SF  | Nails By Janna                 |  |  |
| 7                            | 2,245 SF  | Hans Cafe                      |  |  |
| 8                            | 2,146 SF  | Beauty 2U                      |  |  |
| 9                            | 1,496 SF  | America's Best Wings & Seafood |  |  |
| 10                           | 1,600 SF  | iVirgo Eyewear Boutique        |  |  |
| 11                           | 4,800 SF  | New Town Wine & Spirits        |  |  |
| 12                           | 60,985 SF | Available                      |  |  |
| 13                           | 1,700 SF  | Festival Cleaners              |  |  |
| 14                           | 1,107 SF  | Package Place                  |  |  |
| 15                           | 1,144 SF  | Available                      |  |  |
| 16                           | 1,200 SF  | United States of America       |  |  |
| 17                           | 1,200 SF  | Dreams Hair Salon              |  |  |
| 18                           | 5,080 SF  | Granny's Restaurant            |  |  |
| 19                           | 15,000 SF | Merritt Athletic Club          |  |  |
| 20                           | 3,225 SF  | Ledo Pizza - Rita's Ice        |  |  |
| 22                           | 1,290 SF  | Ledo Pizza - Rita's Ice        |  |  |
| 23                           |           | McDonald's                     |  |  |