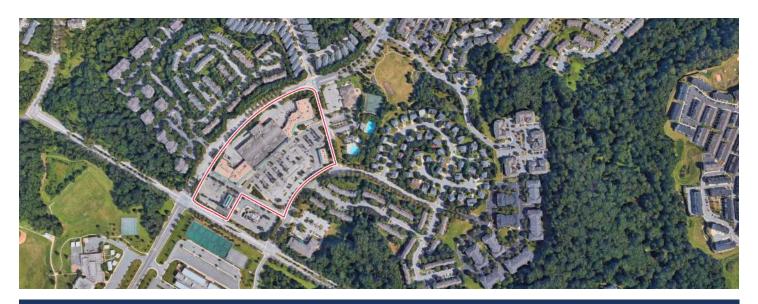

## New Town Village

9700 Groffs Mill Drive, Owings Mills, MD 21117

Coordinates: Latitude: 39.4063 Longitude:-76.8093

## > Property Highlights

- Center Size 116,303 SF
- Nice center with a great mix of retailers such as Granny's Restaurant and Merritt Athletic Clubs
- New Town Village acts as the town center of this master-planned community
- Affluent area with dense population in a growing market makes this a great choice