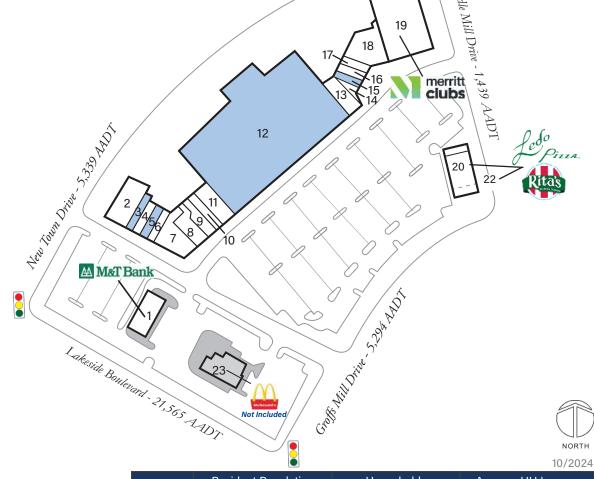

## New Town Village

9700 Groffs Mill Drive, Owings Mills, MD 21117

Coordinates: Latitude: 39.4063 Longitude:-76.8093

Leasing Contact: Sean Steuart | sean.steuart@inlandgroup.com | 630.586.6551 | inlandgroup.com

## **Store Listing** Center Size: 116,303 Sq. Ft. Unit # 3,000 SF M&T Bank 2 5,500 SF We Rock the Spectrum 3 Available 1,500 SF China Wok 4 1,125 SF 5 1,125 SF Available 1,125 SF Nails By Janna 7 2,245 SF Hans Cafe 2,146 SF Beauty 2U America's Best Wings & Seafood 9 1,496 SF 10 iVirgo Eyewear Boutique 1,600 SF 11 4,800 SF New Town Wine & Spirits Available 12 60,985 SF **Festival Cleaners** 13 1,700 SF Package Place 14 1,107 SF 15 1,144 SF Available

United States of America

Dreams Hair Salon Granny's Restaurant

Merritt Athletic Club

Ledo Pizza - Rita's Ice

Ledo Pizza - Rita's Ice

3 | McDonald's

Items in blue and Italicized are owned by others

**2024**Demographics Estimate