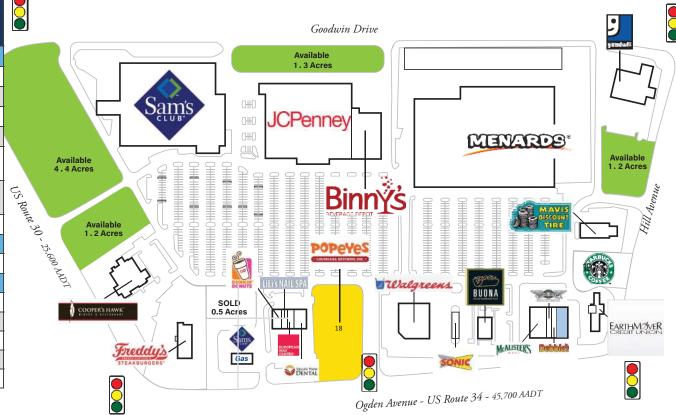

## Ogden Hill Shopping Center

1060 - 1080 Ogden Avenue, Montgomery, IL 60538

Coordinates:

Latitude: 41.7184 Longitude:-88.2864

## Leasing Contact: Sean Steuart | sean.steuart@inlandgroup.com | 630.586.6551 | inlandgroup.com

Property managed by Inland Property Management & Leasing Group Inc.

| Store Listing              |
|----------------------------|
| Center Size: 7,995 Sq. Ft. |

| Unit #                 | Sq. Ft.                                  | Tenant                                      |  |  |
|------------------------|------------------------------------------|---------------------------------------------|--|--|
| 1                      | 2,100 SF                                 | Dunkin' Donuts                              |  |  |
| 2                      | 1,400 SF                                 | Lili's Nail Spa                             |  |  |
| 3                      | 1,540 SF                                 | European Wax Center                         |  |  |
| 4                      | 2,955 SF                                 | Valley View Dental                          |  |  |
| 16                     |                                          | Cooper's Hawk Winery &<br>Restaurant        |  |  |
| 17                     |                                          | Freddy's Frozen Custard and<br>Steakburgers |  |  |
| 19                     |                                          | Starbucks Coffee                            |  |  |
| Businesses Coming Soon |                                          |                                             |  |  |
| 18                     | Popeye's Louisiana Kitchen               |                                             |  |  |
| Acres                  | Land Available For Sale or Build-to-Suit |                                             |  |  |
| 4.4                    | US Route 30 adjacent to Sam's Club       |                                             |  |  |
| 1.2                    | US Route 30 adjacent to Cooper's Hawk    |                                             |  |  |
| 1.3                    | Goodwin Drive adjacent to JCPenney       |                                             |  |  |
| 1.2                    | Hill Avenue adjacent to Menards          |                                             |  |  |
| 0.5                    | SOLD                                     |                                             |  |  |