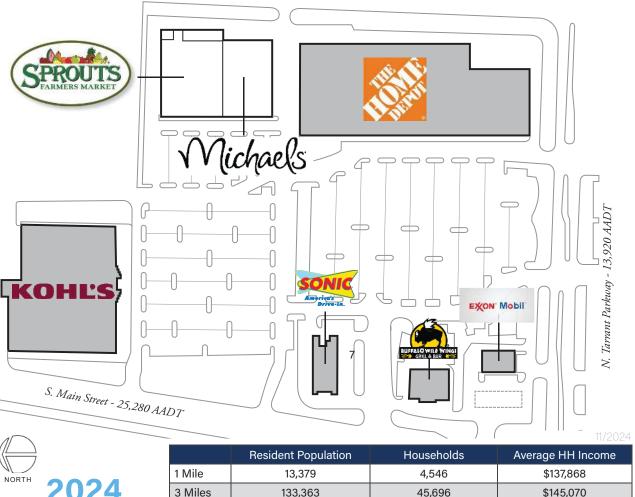

## **Tarrant Parkway Commons**

2003 S. Main Street, Keller, TX 76248

Coordinates:

Latitude: 32.8975 Longitude:-97.2554

## Leasing Contact: Stephanie Karpinski | s.karpinski@inlandgroup.com | 630.586.4745 | inlandgroup.com

Property managed by Inland Commerical Real Estate Services LLC

| Store      | Listing            |
|------------|--------------------|
| Center Siz | ze: 56,722 Sq. Ft. |

| Unit # | Sq. Ft.   | Tenant                 |  |
|--------|-----------|------------------------|--|
| 1      | 32,707 SF | Sprouts Farmers Market |  |
| 2      | 24,015 SF | Michaels               |  |
| 3      |           | Home Depot             |  |
| 4      |           | Kohl's                 |  |
| 5      |           | Sonic                  |  |
| 6      |           | Buffalo Wild Wings     |  |
| 7      |           | Exxon Mobil            |  |
|        |           |                        |  |

Items in blue and Italicized are owned by others.

|         | Resident Population | Households | Average HH Income |
|---------|---------------------|------------|-------------------|
| 1 Mile  | 13,379              | 4,546      | \$137,868         |
| 3 Miles | 133,363             | 45,696     | \$145,070         |
| 5 Miles | 327,243             | 112,867    | \$141,267         |