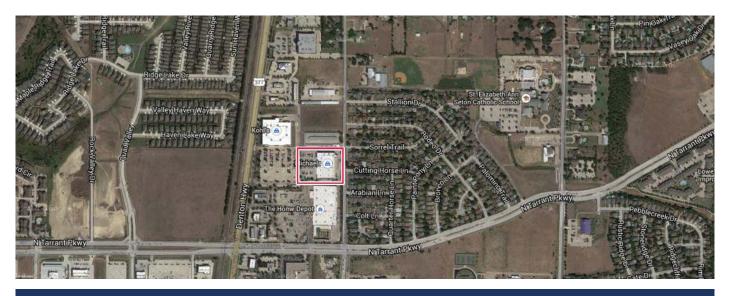

## **Tarrant Parkway Commons**

2003 S. Main Street, Keller, TX 76248

Coordinates: Latitude: 32.8975 Longitude:-97.2554

## > Property Highlights

- Center Size: 56,722 SF
- Newer center located in Keller, TX an established, affluent suburb in Dallas Fort Worth
- Easy access from S. Main Street 25,280 AADT and just north of N. Tarrant Parkway
- Shadow-anchored by Home Depot and Kohl's with dense population 137K+ within 3 miles

## Tarrant Parkway Commons

2003 S. Main Street, Keller, TX 76248

Coordinates: Latitude: 32.8975 Longitude:-97.2554

Leasing Contact: Stephanie Karpinski | s.karpinski@inlandgroup.com | 630.586.4745 | inlandgroup.com