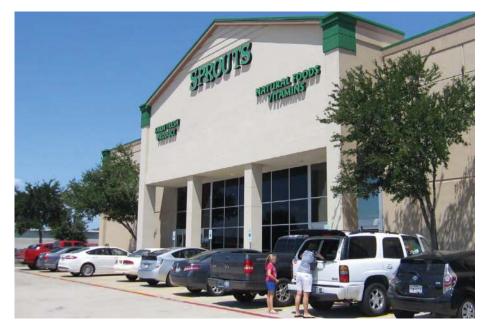

## > Property Highlights

- Center Size: 56,722 SF
- Newer center located in Keller, TX an established, affluent suburb in Dallas Fort Worth
- Easy access from S. Main Street 25,280 AADT and just north of N. Tarrant Parkway
- Shadow-anchored by Home Depot and Kohl's with dense population 137K+ within 3 miles

Property managed by Inland Commerical Real Estate Services LLC

|        | e Listing<br>Size: 56,722 S | Sq. Ft.                                           | SPPOUTS                      |             |                     |                          |
|--------|-----------------------------|---------------------------------------------------|------------------------------|-------------|---------------------|--------------------------|
| Init # | Sq. Ft.                     | Tenant                                            | FARMERS MARKET               |             |                     |                          |
| 1      | 32,707 SF                   | Sprouts Farmers Market                            |                              |             |                     |                          |
| 2      | 24,015 SF                   | Michaels                                          |                              |             |                     |                          |
| 3      |                             | Home Depot                                        |                              | Nickools    |                     |                          |
| 4      |                             | Kohl's                                            |                              | · jurpicies |                     |                          |
| 5      |                             | Sonic                                             |                              |             |                     |                          |
| 6      |                             | Buffalo Wild Wings                                |                              | -00         |                     |                          |
| 7      |                             | Exxon Mobil<br>nd Italicized are owned by others. |                              |             |                     | 3,920 AAD                |
|        |                             |                                                   | S. Main Street - 25,280 AADT |             |                     | N. Tarrant Parkway - 13, |
|        |                             |                                                   |                              | Resident Po | pulation Households | Average HH Income        |
|        |                             |                                                   | NORTH 1 Mil                  |             | -                   | \$137,868                |
|        |                             |                                                   | 2024 змі                     |             | 63 45,696           | \$145,070                |
|        |                             |                                                   | Demographics Estimate 5 Mi   | les 327,2   | 112,867             | \$141,267                |