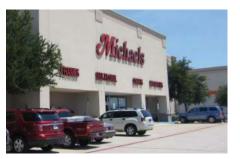

Property managed by Inland Commerical Real Estate Services LLC

|        | e Listing<br>Size: 56,722 S | Sq. Ft.                                           | SPPOUTS                      |             |                     |                          |
|--------|-----------------------------|---------------------------------------------------|------------------------------|-------------|---------------------|--------------------------|
| Init # | Sq. Ft.                     | Tenant                                            | FARMERS MARKET               |             |                     |                          |
| 1      | 32,707 SF                   | Sprouts Farmers Market                            |                              |             |                     |                          |
| 2      | 24,015 SF                   | Michaels                                          |                              |             |                     |                          |
| 3      |                             | Home Depot                                        |                              | Nickools    |                     |                          |
| 4      |                             | Kohl's                                            |                              | · jurpicies |                     |                          |
| 5      |                             | Sonic                                             |                              |             |                     |                          |
| 6      |                             | Buffalo Wild Wings                                |                              | -00         |                     |                          |
| 7      |                             | Exxon Mobil<br>nd Italicized are owned by others. |                              |             |                     | 3,920 AAD                |
|        |                             |                                                   | S. Main Street - 25,280 AADT |             |                     | N. Tarrant Parkway - 13, |
|        |                             |                                                   |                              | Resident Po | pulation Households | Average HH Income        |
|        |                             |                                                   | NORTH 1 Mil                  |             | -                   | \$137,868                |
|        |                             |                                                   | 2024 змі                     |             | 63 45,696           | \$145,070                |
|        |                             |                                                   | Demographics Estimate 5 Mi   | les 327,2   | 112,867             | \$141,267                |