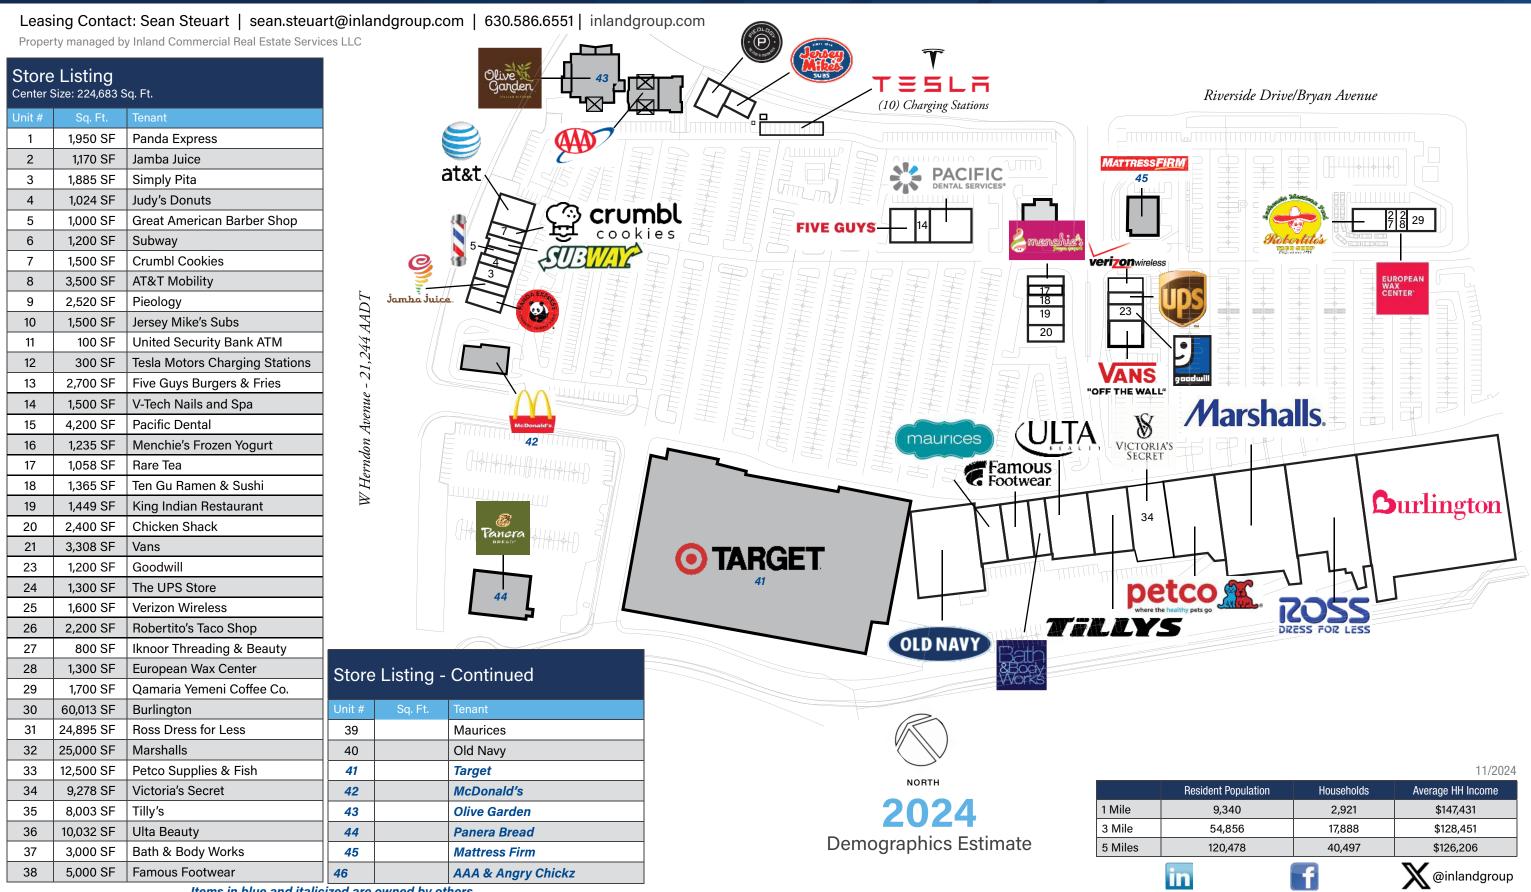

### Leasing Contact: Sean Steuart | sean.steuart@inlandgroup.com | 630.586.6551 | inlandgroup.com

Property managed by Inland Commercial Real Estate Services LLC

## Property Highlights

- Center Size: 224,683 SF
- Located between Golden State Boulevard 64,000 AADT and Riverside Drive at Herndon Avenue 21,244 AADT
- Shadow-anchored by Target and includes Marshalls, Ross Dress for Less and Burlington with complimentary retail
- Strong population and great income levels make this center an excellent choice

# Marketplace at El Paseo

6549 N Riverside, Fresno CA 937226

Items in blue and italicized are owned by others

**Coordinates:** Latitude: 36.8324 Longitude:-119.9105

|                     |            | 11/2024           |
|---------------------|------------|-------------------|
| Resident Population | Households | Average HH Income |
| 9,340               | 2,921      | \$147,431         |
| 54,856              | 17,888     | \$128,451         |
| 120,478             | 40,497     | \$126,206         |
|                     | _          |                   |