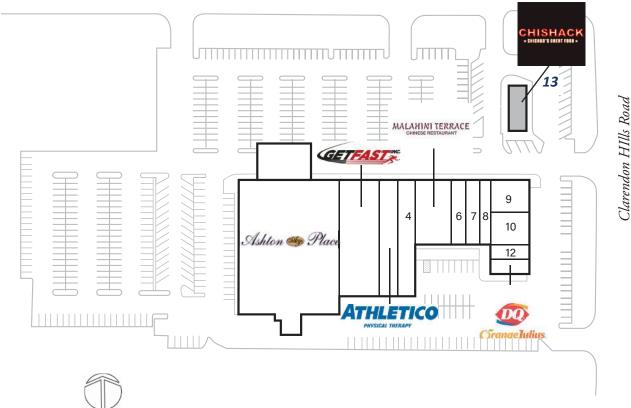

## **Store Listing** Center Size: 58,497 Sq. Ft. Unit # 26,873 SF Ashton Place 2 8,580 SF Get Fast 3 3,953 SF Athletico **Beyond The Stars** 4 4,024 SF Performing Arts Academy 5 3,895 SF Malahini Terrace Periodontics & Dental 1,640 SF 6 Implant Center 1,640 SF Rosie's Gaming 8 1,560 SF Yu Nails **Orthodontics Experts** 2,202 SF 9 Management LLC 10 2,004 SF Quick Mart 12 1,034 SF Center Cleaners 13 1,092 SF Dairy Queen/Orange Julius 13 Chishack Items in blue and italicized are owned by others