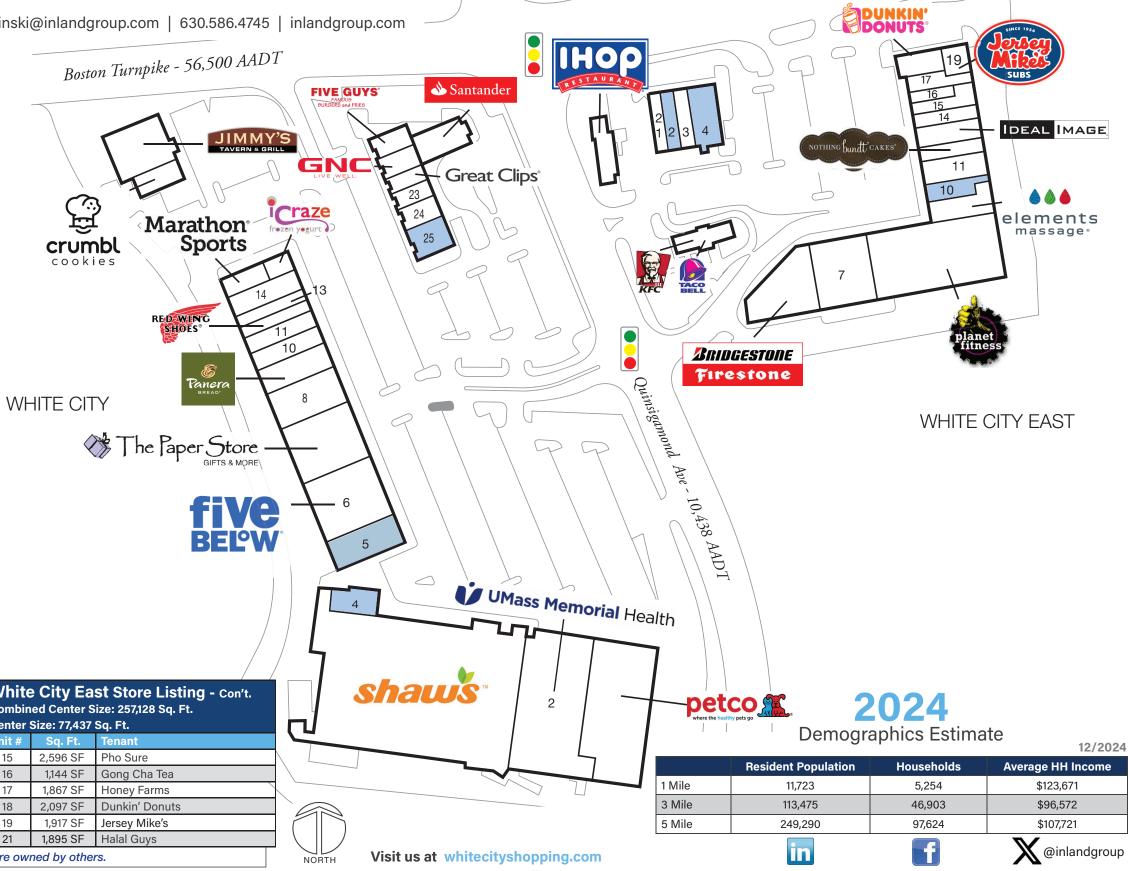

## White City/White City East - Combined Site Plan

20 - 120 Boston Turnpike, Shrewsbury, MA 01545

Leasing Contact: Stephanie Karpinski | skarpinski@inlandgroup.com | 630.586.4745 | inlandgroup.com

crumbl cookies

Property managed by Inland Commercial Real Estate Services LLC

|                              |                                                            | re Listing                                                                                 |                                    | Bost                                                        | )n .                        |
|------------------------------|------------------------------------------------------------|--------------------------------------------------------------------------------------------|------------------------------------|-------------------------------------------------------------|-----------------------------|
|                              |                                                            | ze: 257,128 Sq. Ft.                                                                        |                                    |                                                             |                             |
|                              | Size: 179,691                                              | Sq. Ft.                                                                                    |                                    |                                                             |                             |
| Unit #                       | Sq. Ft.                                                    | Tenant                                                                                     |                                    |                                                             | <                           |
| 1                            | 18,363 SF                                                  | Petco Supplies & Fish                                                                      |                                    |                                                             |                             |
| 2                            | 20,689 SF                                                  | UMass Memorial Health                                                                      |                                    |                                                             |                             |
| 3                            | 64,000 SF                                                  | Shaw's Supermarket                                                                         | _                                  | \                                                           | $\langle$                   |
| 4                            | 2,500 SF                                                   | Available                                                                                  |                                    | $\sim$                                                      | 3                           |
| 5                            | 4,682 SF                                                   | Available                                                                                  |                                    | <br>                                                        | 7                           |
| 6                            | 10,153 SF                                                  | Five Below                                                                                 |                                    | $\sim$                                                      |                             |
| 7                            | 9,810 SF                                                   | The Paper Store                                                                            |                                    | crun                                                        | D                           |
| 8                            | 5,450 SF                                                   | Dollar Forever                                                                             |                                    | cook                                                        | i e s                       |
| 9                            | 4,469 SF                                                   | Panera Bread                                                                               |                                    |                                                             |                             |
| 10                           | 2,847 SF                                                   | Workers Credit Union                                                                       |                                    |                                                             |                             |
| 11                           | 3,250 SF                                                   | Terra Brasilis                                                                             |                                    |                                                             |                             |
| 12                           | 1,635 SF                                                   | Red Wing Shoes                                                                             |                                    |                                                             |                             |
| 13                           | 1,635 SF                                                   | Rob Roy Coiffures                                                                          |                                    |                                                             |                             |
| 14                           | 3,270 SF                                                   | Osaka                                                                                      |                                    |                                                             |                             |
| 15                           | 1,069 SF                                                   | iCraze Yogurt                                                                              |                                    |                                                             |                             |
| 16                           | 2,200 SF                                                   | Marathon Sports                                                                            |                                    |                                                             |                             |
| 17                           | 2,100 SF                                                   | Crumbl Cookies                                                                             | VVF                                | HITE CI                                                     | ľ                           |
| 18                           | 6,917 SF                                                   | Jimmy's Ale House                                                                          |                                    |                                                             |                             |
| 19                           | 3,500 SF                                                   | Sovereign Bank                                                                             |                                    |                                                             |                             |
| 20                           | 2,500 SF                                                   | Five Guys Burgers & Fries                                                                  |                                    | ,                                                           | 41                          |
| 21                           | 1,296 SF                                                   | GNC                                                                                        |                                    |                                                             |                             |
| 22                           | 948 SF                                                     | Great Clips                                                                                |                                    |                                                             |                             |
| 23                           | 1,454 SF                                                   | Lakeside Family Dental                                                                     |                                    |                                                             |                             |
| 24                           | 1,800 SF                                                   | Creative Nails & Spa                                                                       |                                    |                                                             |                             |
| 25                           | 3,000 SF                                                   | Available                                                                                  |                                    |                                                             |                             |
| Combir                       |                                                            | st Store Listing<br>ze: 257,128 Sq. Ft.<br>Sq. Ft.                                         |                                    |                                                             |                             |
| Unit #                       | Sq. Ft.                                                    | Tenant                                                                                     |                                    |                                                             |                             |
| 1                            | 2,500 SF                                                   | IHOP                                                                                       |                                    |                                                             |                             |
| 2                            | 1,565 SF                                                   | Available                                                                                  |                                    |                                                             |                             |
| 3                            | 2,081 SF                                                   | The Good Feet Store                                                                        |                                    |                                                             |                             |
| 4                            | 3,870 SF                                                   | Available                                                                                  |                                    |                                                             |                             |
| 5                            | 2,400 SF                                                   | KFC/Taco Bell                                                                              | White                              | e City Ea                                                   | st                          |
|                              |                                                            |                                                                                            |                                    |                                                             |                             |
| 6                            | 8,000 SF                                                   | Bridgestone/Firestone                                                                      | Combi                              | ned Center S                                                | Size:                       |
|                              | 8,000 SF<br>10,219 SF                                      | Bridgestone/Firestone<br>Party City                                                        |                                    | ied Center S<br>Size: 77,437                                |                             |
| 6                            | 1                                                          | -                                                                                          |                                    |                                                             |                             |
| 6<br>7                       | 10,219 SF                                                  | Party City                                                                                 | Center                             | Size: 77,437                                                | Sq.                         |
| 6<br>7<br>8                  | 10,219 SF<br>19,300 SF                                     | Party City<br>Planet Fitness                                                               | Center<br>Unit #                   | Size: 77,437<br>Sq. Ft.                                     | Sq.<br>Te                   |
| 6<br>7<br>8<br>9             | 10,219 SF<br>19,300 SF<br>2,871 SF<br>2,025 SF             | Party City<br>Planet Fitness<br>Elements Massage<br>Available                              | Center<br>Unit #<br>15             | Size: 77,437<br>Sq. Ft.<br>2,596 SF                         | Sq.<br>Te<br>Ph             |
| 6<br>7<br>8<br>9<br>10       | 10,219 SF<br>19,300 SF<br>2,871 SF<br>2,025 SF<br>3,872 SF | Party City<br>Planet Fitness<br>Elements Massage<br>Available<br>OMI Korean BBQ Restaurant | Center<br>Unit #<br>15<br>16       | Size: 77,437<br>Sq. Ft.<br>2,596 SF<br>1,144 SF<br>1,867 SF | Sq.<br>Te<br>Ph<br>Gc       |
| 6<br>7<br>8<br>9<br>10<br>11 | 10,219 SF<br>19,300 SF<br>2,871 SF<br>2,025 SF             | Party City<br>Planet Fitness<br>Elements Massage<br>Available                              | Center<br>Unit #<br>15<br>16<br>17 | Size: 77,437<br>Sq. Ft.<br>2,596 SF<br>1,144 SF             | Sq.<br>Te<br>Ph<br>Go<br>Ho |

Items in blue and Italicized are owned by others.

nter Size: 77,437 Sq. Ft.

Tenant

Pho Sure

1

1

## **Coordinates:** Latitude: 42.2717 Longitude:-71.7514

Average HH Income 🗙 @inlandgroup