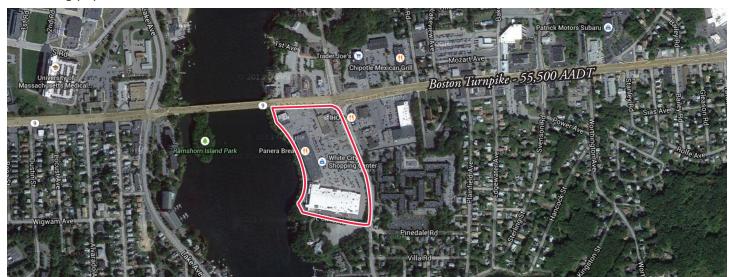

## White City/White City East

20 - 120 Boston Turnpike, Shrewsbury, MA 01545

Coordinates: Latitude: 42.2717 Longitude:-71.7514

Leasing Contact: Stephanie Karpinski | skarpinski@inlandgroup.com | 630.586.4745 | inlandgroup.com

## > Property Highlights

- Center Size: 179,691 SF
- Anchored by Shaw's Supermarketk, center includes PetCo, Panera Bread, Great Clips & more.
- Located right off of Boston Turnpike 55,500 AADT at Quinsigamond Avenue with easy access
- Strong population and incomes make this center an excellent choice