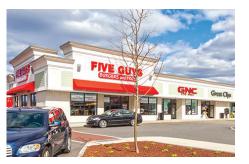

## > Property Highlights

- Center Size: 179,691 SF
- Anchored by Shaw's Supermarketk, center includes PetCo, Panera Bread, Great Clips & more.
- Located right off of Boston Turnpike 55,500 AADT at Quinsigamond Avenue with easy access
- Strong population and incomes make this center an excellent choice