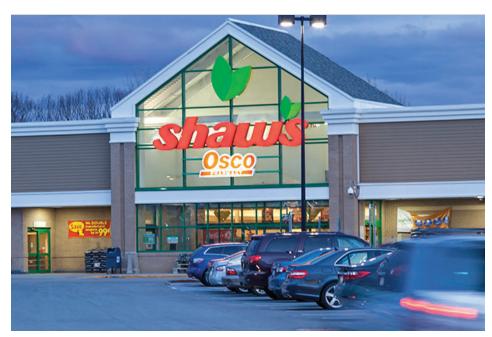

## > Property Highlights

- Center Size: 179,691 SF
- Anchored by Shaw's Supermarketk, center includes PetCo, Panera Bread, Great Clips & more.
- Located right off of Boston Turnpike 55,500 AADT at Quinsigamond Avenue with easy access
- Strong population and incomes make this center an excellent choice