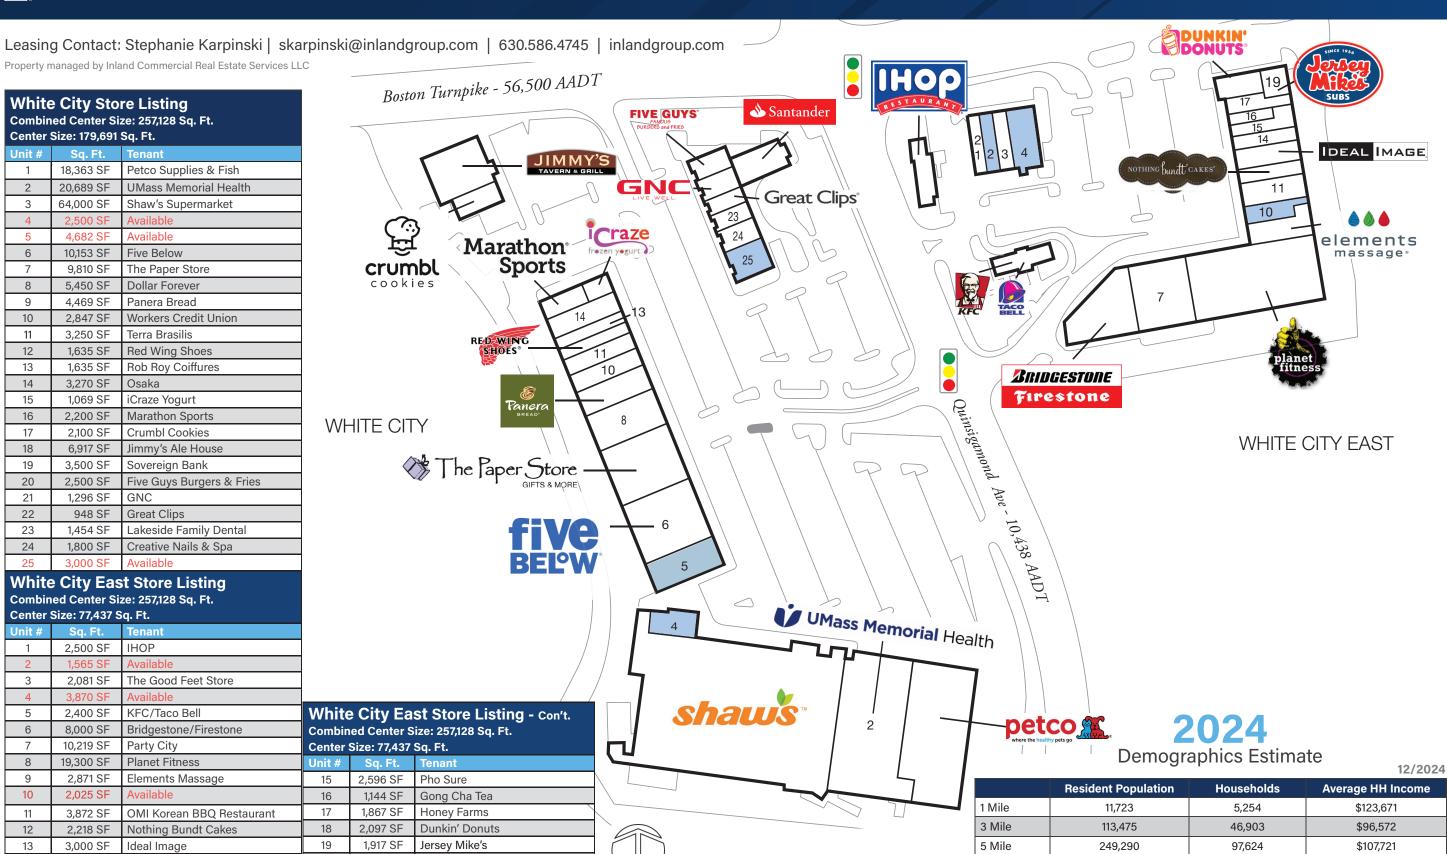

## White City/White City East

20 - 120 Boston Turnpike, Shrewsbury, MA 01545

Coordinates: Latitude: 42.2717 Longitude:-71.7514

Leasing Contact: Stephanie Karpinski | skarpinski@inlandgroup.com | 630.586.4745 | inlandgroup.com

Property managed by Inland Commercial Real Estate Services LLC

## > Property Highlights

- Center Size: 179,691 SF
- Anchored by Shaw's Supermarketk, center includes PetCo, Panera Bread, Great Clips & more.
- Located right off of Boston Turnpike 55,500 AADT at Quinsigamond Avenue with easy access
- Strong population and incomes make this center an excellent choice

## White City/White City East - Combined Site Plan

1,895 SF

Items in blue and Italicized are owned by others

Halal Guys

20 - 120 Boston Turnpike, Shrewsbury, MA 01545

Coordinates: Latitude: 42.2717 Longitude:-71.7514