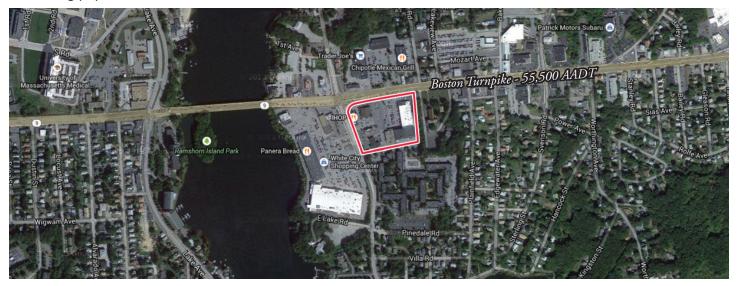

## White City East/White City

20 - 120 Boston Turnpike, Shrewsbury, MA 01545

Coordinates: Latitude: 42.2745 Longitude:-71.7515

Leasing Contact: Stephanie Karpinski | skarpinski@inlandgroup.com | 630.586.4745 | inlandgroup.com

## > Property Highlights

- Center Size: 77.437 SF
- Anchored by Planet Fitness, the shopping center includes Dunkin' Donuts, Jersey Mike's & more
- Located right off of Boston Turnpike 55,500 AADT at Quinsigamond Avenue with easy access
- Strong population and incomes make this center an excellent choice

Coordinates: Latitude: 42.2745 Longitude:-71.7515

20 - 120 Boston Turnpike, Shrewsbury, MA 01545

Visit us at whitecityshopping.com

5 Mile

249,957

in

97,889

\$108,053