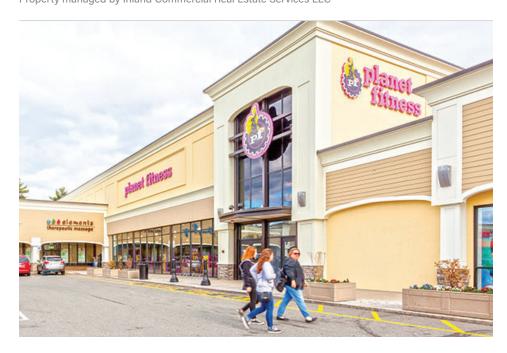

Property managed by Inland Commercial Real Estate Services LLC

## > Property Highlights

- Center Size: 77.437 SF
- Anchored by Planet Fitness, the shopping center includes Dunkin' Donuts, Jersey Mike's & more
- Located right off of Boston Turnpike 55,500 AADT at Quinsigamond Avenue with easy access
- Strong population and incomes make this center an excellent choice