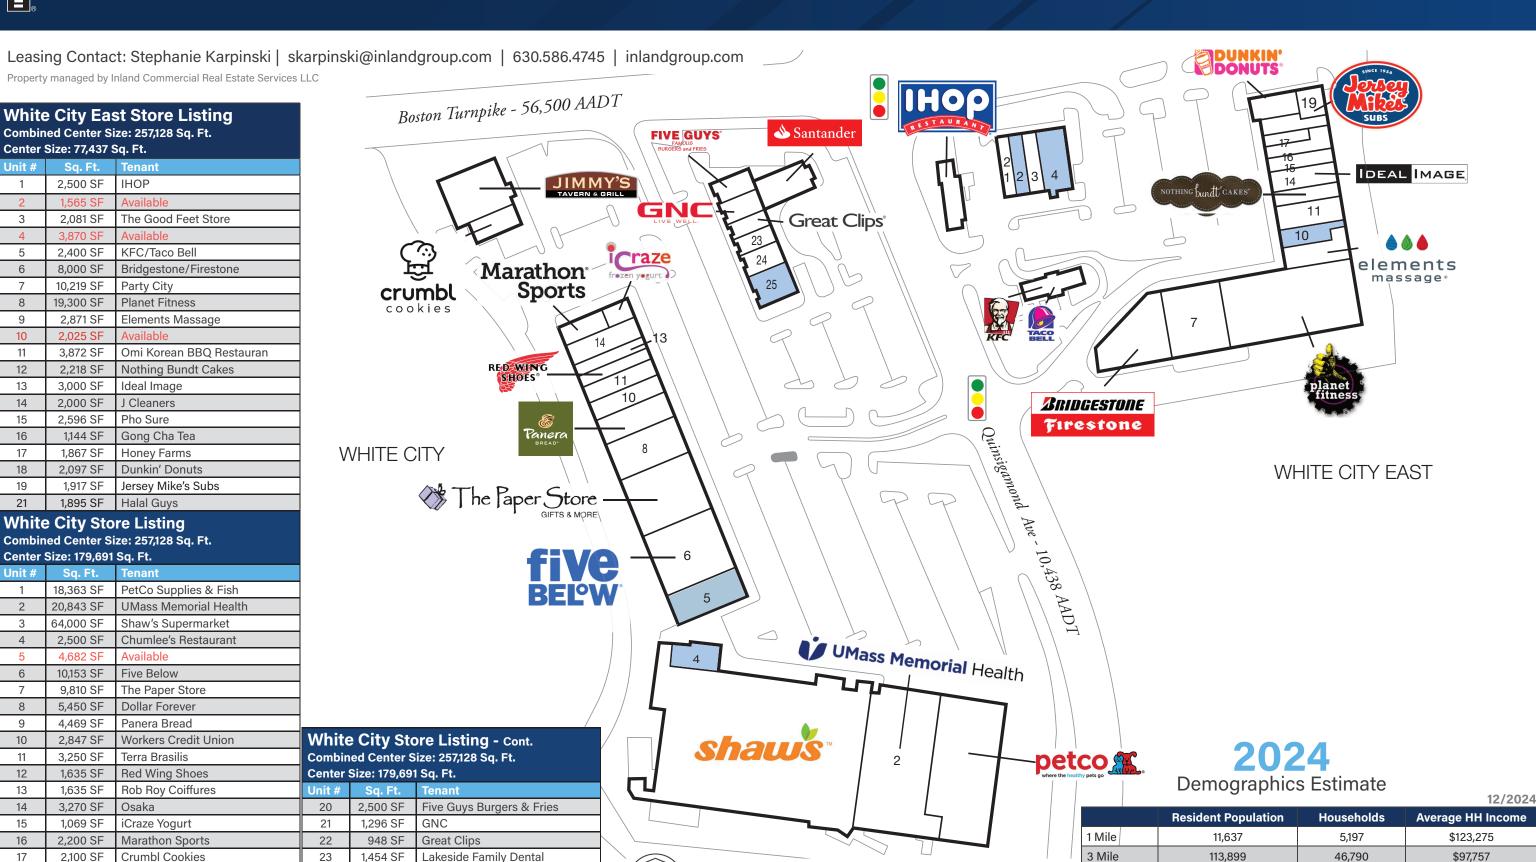

## White City East/White City

20 - 120 Boston Turnpike, Shrewsbury, MA 01545

Coordinates: Latitude: 42.2745 Longitude:-71.7515

Leasing Contact: Stephanie Karpinski | skarpinski@inlandgroup.com | 630.586.4745 | inlandgroup.com

Property managed by Inland Commercial Real Estate Services LLC

## > Property Highlights

- Center Size: 77.437 SF
- Anchored by Planet Fitness, the shopping center includes Dunkin' Donuts, Jersey Mike's & more
- Located right off of Boston Turnpike 55,500 AADT at Quinsigamond Avenue with easy access
- Strong population and incomes make this center an excellent choice

6,917 SF

3,500 SF

Jimmy's Ale House

Sovereign Bank

Creative Nails & Spa

24

Items in blue and Italicized are owned by others.

1,800 SF

Coordinates: Latitude: 42.2745 Longitude:-71.7515

20 - 120 Boston Turnpike, Shrewsbury, MA 01545

Visit us at whitecityshopping.com

5 Mile

249,957

in

97,889

\$108,053