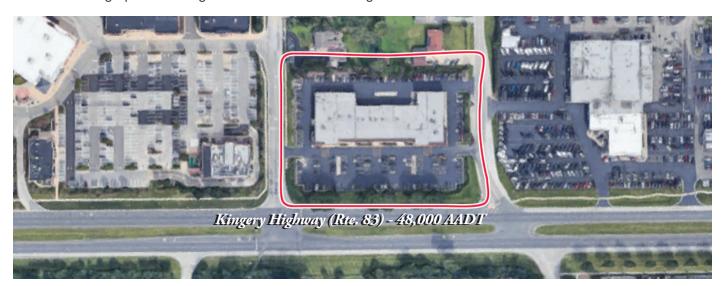

### > Property Highlights

- Center Size 31,560 SF
- Located in strong trade area along Kingery Highway (Rte. 83) 36,000 AADT with traffic signal for easy access
- Join national tenants CarX Tire & Auto and Dunkin' with a complimentary retail mix
- Solid demographics and a great location makes this a great choice