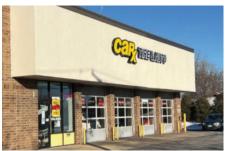

### > Property Highlights

- Center Size 31,560 SF
- Located in strong trade area along Kingery Highway (Rte. 83) 36,000 AADT with traffic signal for easy access
- Join national tenants CarX Tire & Auto and Dunkin' with a complimentary retail mix
- Solid demographics and a great location makes this a great choice

#### Leasing Contact: Sean Steuart | sean.steuart@inlandgroup.com | 630.586.6551 | inlandgroup.com

Property managed by Inland Property Management & Leasing Group, Inc.

| Store Listing Center Size: 70,147 Sq. Ft.        |          |                               |  |  |
|--------------------------------------------------|----------|-------------------------------|--|--|
| Unit #                                           | Sq. Ft.  | Tenant                        |  |  |
| 1                                                | 3,000 SF | Stats Bar & Grill             |  |  |
| 2                                                | 3,000 SF | Naturally Yours               |  |  |
| 3                                                | 3,860 SF | Chicago Bill's Ultimate Golf  |  |  |
| 4                                                | 1,790 SF | MasterCuts                    |  |  |
| 5                                                | 1,200 SF | Checks Cashed                 |  |  |
| 6                                                | 1,600 SF | Available                     |  |  |
| 7                                                | 1,000 SF | American Cleaners             |  |  |
| 8                                                | 1,000 SF | Charlie's Gaming              |  |  |
| 9                                                | 1,125 SF | Fantastic Nails               |  |  |
| 10                                               | 3,600 SF | PT Solutions Physical Therapy |  |  |
| 11                                               | 3,082 SF | Taste of India                |  |  |
| 13                                               | 2,320 SF | Dunkin'                       |  |  |
| 14                                               | 4,983 SF | CarX Tire & Auto              |  |  |
| Items in blue and italicized are owned by others |          |                               |  |  |