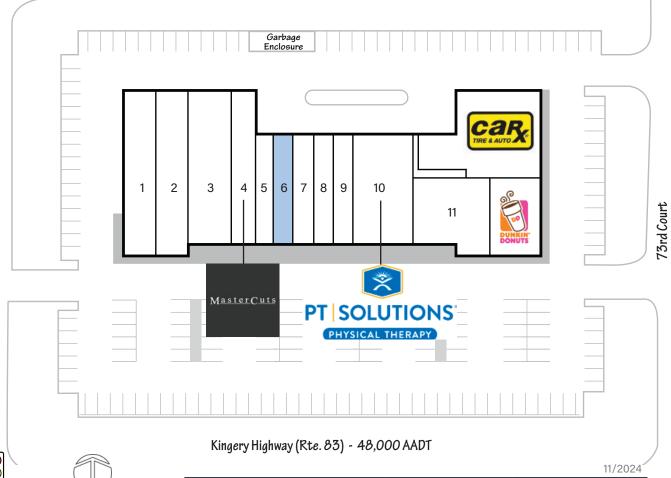

#### Leasing Contact: Sean Steuart | sean.steuart@inlandgroup.com | 630.586.6551 | inlandgroup.com

Property managed by Inland Property Management & Leasing Group, Inc.

| Store Listing Center Size: 70,147 Sq. Ft.        |          |                               |  |  |
|--------------------------------------------------|----------|-------------------------------|--|--|
| Unit #                                           | Sq. Ft.  | Tenant                        |  |  |
| 1                                                | 3,000 SF | Stats Bar & Grill             |  |  |
| 2                                                | 3,000 SF | Naturally Yours               |  |  |
| 3                                                | 3,860 SF | Chicago Bill's Ultimate Golf  |  |  |
| 4                                                | 1,790 SF | MasterCuts                    |  |  |
| 5                                                | 1,200 SF | Checks Cashed                 |  |  |
| 6                                                | 1,600 SF | Available                     |  |  |
| 7                                                | 1,000 SF | American Cleaners             |  |  |
| 8                                                | 1,000 SF | Charlie's Gaming              |  |  |
| 9                                                | 1,125 SF | Fantastic Nails               |  |  |
| 10                                               | 3,600 SF | PT Solutions Physical Therapy |  |  |
| 11                                               | 3,082 SF | Taste of India                |  |  |
| 13                                               | 2,320 SF | Dunkin'                       |  |  |
| 14                                               | 4,983 SF | CarX Tire & Auto              |  |  |
| Items in blue and italicized are owned by others |          |                               |  |  |