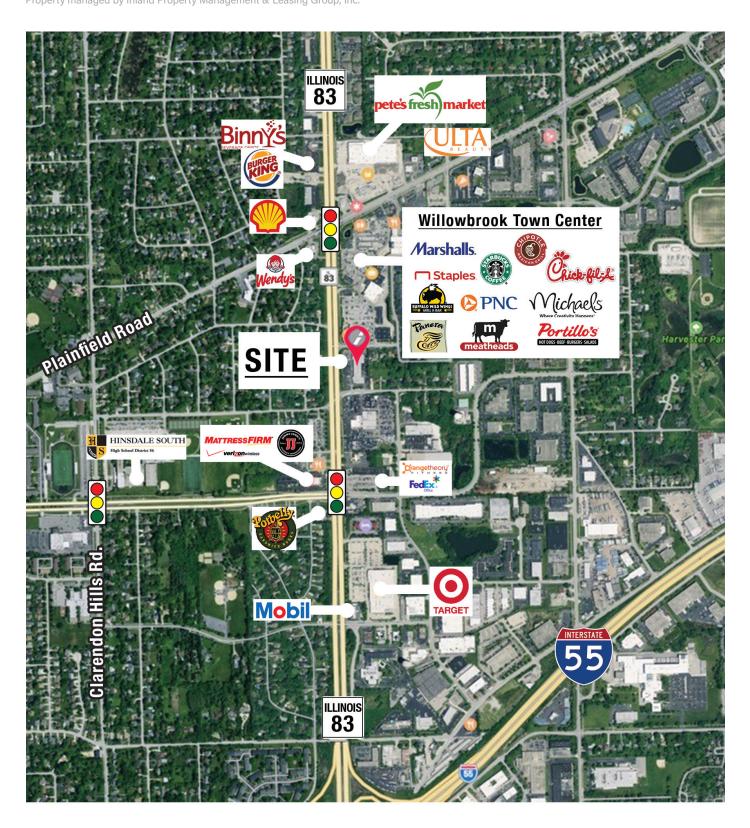

### > Property Highlights

- Center Size 31,560 SF
- Located in strong trade area along Kingery Highway (Rte. 83) 36,000 AADT with traffic signal for easy access
- Join national tenants CarX Tire & Auto and Dunkin' with a complimentary retail mix
- Solid demographics and a great location makes this a great choice