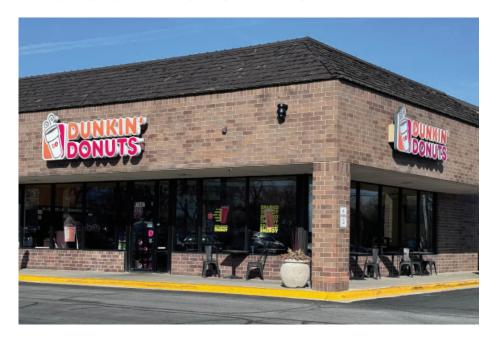

### > Property Highlights

- Center Size 31,560 SF
- Located in strong trade area along Kingery Highway (Rte. 83) 36,000 AADT with traffic signal for easy access
- Join national tenants CarX Tire & Auto and Dunkin' with a complimentary retail mix
- Solid demographics and a great location makes this a great choice

#### Leasing Contact: Sean Steuart | sean.steuart@inlandgroup.com | 630.586.6551 | inlandgroup.com

Property managed by Inland Property Management & Leasing Group, Inc.

| Store Listing Center Size: 70,147 Sq. Ft.        |          |                               |  |  |
|--------------------------------------------------|----------|-------------------------------|--|--|
| Unit #                                           | Sq. Ft.  | Tenant                        |  |  |
| 1                                                | 3,000 SF | Stats Bar & Grill             |  |  |
| 2                                                | 3,000 SF | Naturally Yours               |  |  |
| 3                                                | 3,860 SF | Chicago Bill's Ultimate Golf  |  |  |
| 4                                                | 1,790 SF | MasterCuts                    |  |  |
| 5                                                | 1,200 SF | Checks Cashed                 |  |  |
| 6                                                | 1,600 SF | Available                     |  |  |
| 7                                                | 1,000 SF | American Cleaners             |  |  |
| 8                                                | 1,000 SF | Charlie's Gaming              |  |  |
| 9                                                | 1,125 SF | Fantastic Nails               |  |  |
| 10                                               | 3,600 SF | PT Solutions Physical Therapy |  |  |
| 11                                               | 3,082 SF | Taste of India                |  |  |
| 13                                               | 2,320 SF | Dunkin'                       |  |  |
| 14                                               | 4,983 SF | CarX Tire & Auto              |  |  |
| Items in blue and italicized are owned by others |          |                               |  |  |