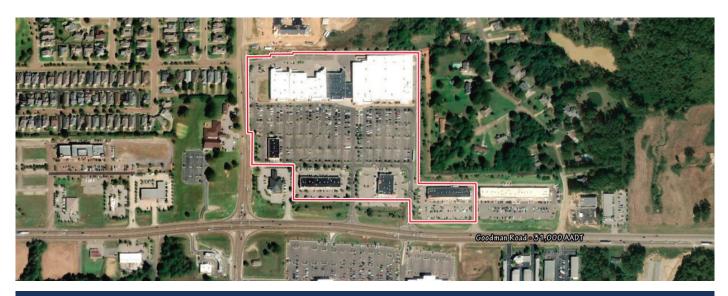

## Wedgewood Commons

5036 Goodman Road, Olive Branch, MS 38654

Coordinates: Latitude: 34.9651 Longitude:-89.8989

## > Property Highlights

- Center Size: 169,558 SF
- Located on well trafficked Goodman Road with 31,000 AADT
- Just minutes from downtown Memphis and within the Memphis MSA
- Great tenant mix and strong demographics makes this an excellent choice