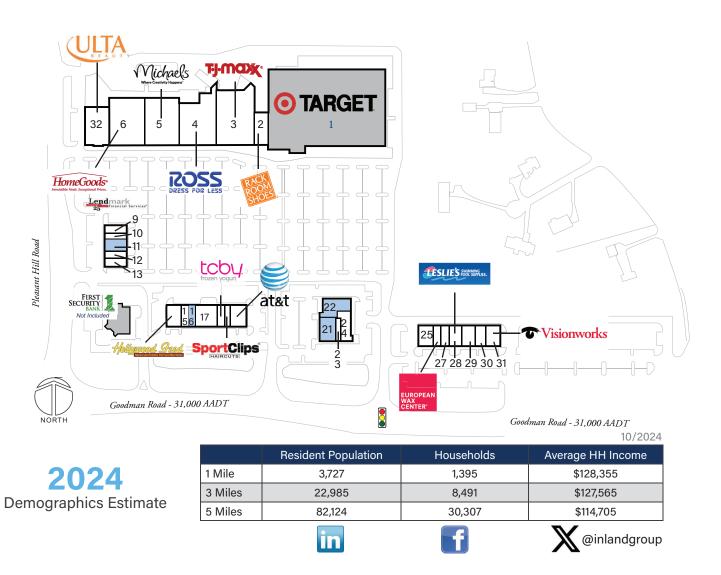

## Store Listing

| Center Size: 169,558 Sq. F | t. |
|----------------------------|----|
|----------------------------|----|

| Unit # | Sq. Ft.   | Tenant                 |
|--------|-----------|------------------------|
| 1      |           | Target                 |
| 2      | 5,500 SF  | Rack Room Shoes        |
| 3      | 24,000 SF | TJ MAXX                |
| 4      | 22,000 SF | Ross Dress for Less    |
| 5      | 21,360 SF | Michael's              |
| 6      | 24,000 SF | HomeGoods              |
| 9      | 1,696 SF  | Lendmark Financial     |
| 10     | 1,572 SF  | Nathan R. Hamman, DDS  |
| 11     | 3,070 SF  | Available              |
| 12     | 1,611 SF  | Simply Uniform         |
| 13     | 1,888 SF  | Elite Physical Therapy |
| 14     | 3,373 SF  | Hollywood Feed         |
| 15     | 1,841 SF  | Master Jewelers        |
| 16     | 1,335 SF  | Available              |
| 17     | 5,522 SF  | Gould's Day Spa        |
| 18     | 1,921 SF  | ТСВҮ                   |
| 19     | 1,335 SF  | SportClips             |
| 20     | 3,562 SF  | AT&T Mobility          |
| 21     | 4,178 SF  | Available              |
| 22     | 5,082 SF  | Available              |
| 23     | 1,338 SF  | Poke World             |
| 24     | 3,590 SF  | Memphis Urgent Care #2 |
| 25     | 3,619 SF  | Southern Bancorp Bank  |
| 26     | 1,606 SF  | European Wax Center    |
| 27     | 2,216 SF  | The Wine Cellar        |
| 28     | 3,019 SF  | Leslie's Pool Supplies |
| 29     | 3,233 SF  | Heartland Dental       |
| 30     | 2,753 SF  | Urban Fusion & Sushi   |
| 31     | 3,038 SF  | VisionWorks            |
| 32     | 10,300 SF | Ulta Beauty            |
|        |           |                        |