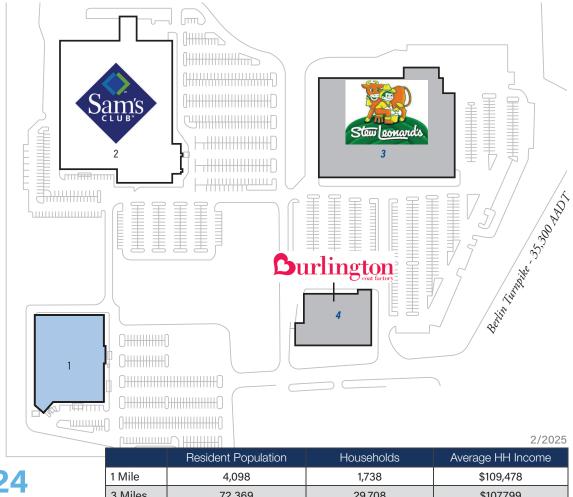

#### Leasing Contact: Stephanie Karpinski | s.karpinski@inlandgroup.com | 630.586.4745 | inlandgroup.com

Property managed by Inland Commercial Real Estate Services LLC

| Store Listing Center Size: 186,205 Sq. Ft.        |            |                |  |  |
|---------------------------------------------------|------------|----------------|--|--|
| Unit #                                            | Sq. Ft.    | Tenant         |  |  |
| 1                                                 | 51,600 SF  | Available      |  |  |
| 2                                                 | 134,605 SF | Sam's Club     |  |  |
| 3                                                 |            | Stew Leonard's |  |  |
| 4                                                 |            | Burlington     |  |  |
| Items in blue and Italicized are owned by others. |            |                |  |  |

**Demographics Estimate** 

|         | Resident Population | Households | Average HH Income |
|---------|---------------------|------------|-------------------|
| 1 Mile  | 4,098               | 1,738      | \$109,478         |
| 3 Miles | 72,369              | 29,708     | \$107,799         |
| 5 Miles | 180,329             | 74,699     | \$114,424         |