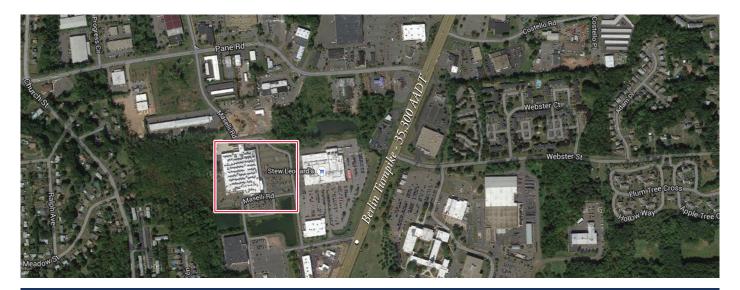

### > Property Highlights

- Center Size: 186,205 SF
- Convenient location on Berlin Turnpike with AADT traffic of 35,300
- Benefits from strong traffic generated by shadow-anchor Stew Leonard's
- Solid demographics in a great location makes this an excellent destination