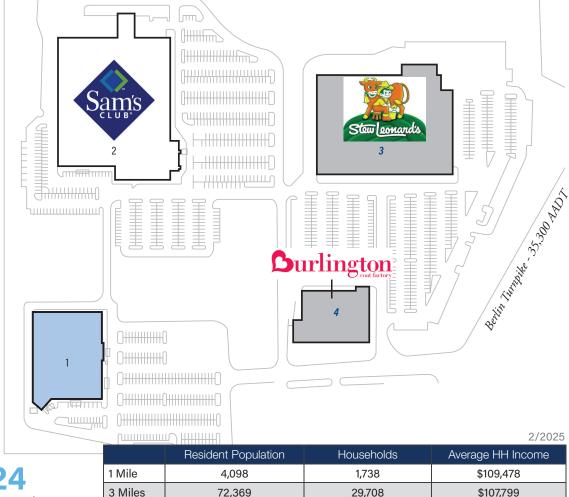

## Leasing Contact: Stephanie Karpinski | s.karpinski@inlandgroup.com | 630.586.4745 | inlandgroup.com

Property managed by Inland Commercial Real Estate Services LLC

| Store Listing Center Size: 186,205 Sq. Ft.        |            |                |  |  |
|---------------------------------------------------|------------|----------------|--|--|
| Unit #                                            | Sq. Ft.    | Tenant         |  |  |
| 1                                                 | 51,600 SF  | Available      |  |  |
| 2                                                 | 134,605 SF | Sam's Club     |  |  |
| 3                                                 |            | Stew Leonard's |  |  |
| 4                                                 |            | Burlington     |  |  |
| Items in blue and Italicized are owned by others. |            |                |  |  |

**Demographics Estimate** 

|         | Resident Population | Households | Average HH Income |
|---------|---------------------|------------|-------------------|
| 1 Mile  | 4,098               | 1,738      | \$109,478         |
| 3 Miles | 72,369              | 29,708     | \$107,799         |
| 5 Miles | 180,329             | 74,699     | \$114,424         |