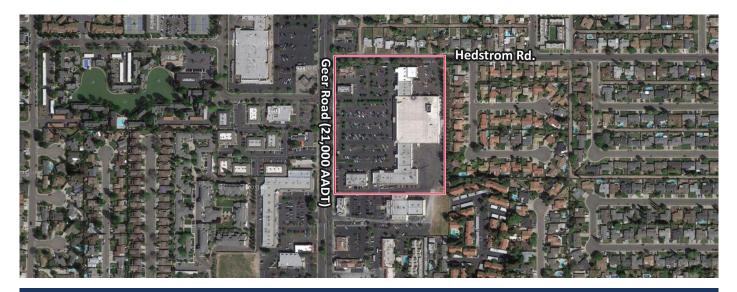

## > Property Highlights

- Center Size 111,475 SF
- Located on Geer Road (21,000 AADT), near the intersection of Monte Vista Avenue in central Turlock, California
- Anchored by Raley's and included great mix of national and regioinal retailers
- Strong population in a dominant retail corridor makes this a great location

# Blossom Valley Plaza

2900 Geer Road, Turlock, CA 95382

Coordinates: Latitude: 37.5186 Longitude:-120.8486

(Winlandgroup