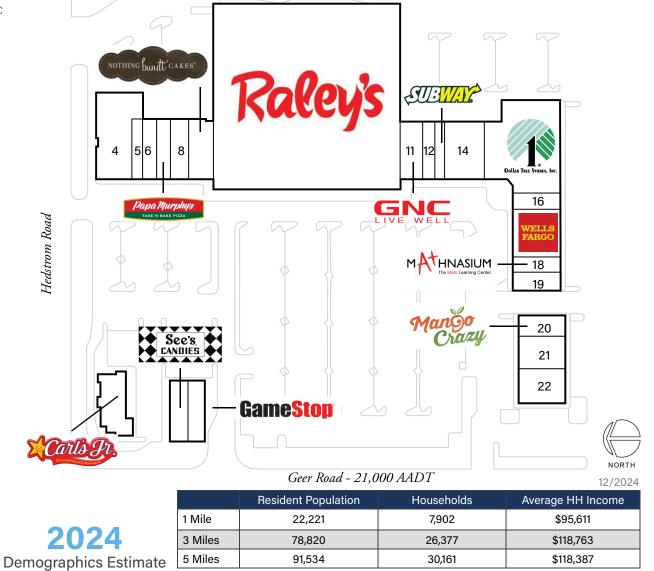

#### Leasing Contact: Sean Steuart | sean.steuart@inlandgroup.com | 630.586.6551 | inlandgroup.com

Property managed by Inland Commercial Real Estate Services LLC

| Store Listing<br>Center Size: 111,475 Sq. Ft. |           |                        |
|-----------------------------------------------|-----------|------------------------|
| Unit #                                        | Sq. Ft.   | Tenant                 |
| 1                                             | 1,446 SF  | GameStop               |
| 2                                             | 1,577 SF  | See's Candies          |
| 3                                             | 2,536 SF  | Carl's Jr.             |
| 4                                             | 5,000 SF  | Jay's Tires            |
| 5                                             | 1,020 SF  | Postal Center USA      |
| 6                                             | 1,400 SF  | Smoke 4 Less           |
| 7                                             | 1,330 SF  | Papa Murphy's          |
| 8                                             | 1,750 SF  | Carr's Cleaners        |
| 9                                             | 2,437 SF  | Nothing Bundt Cakes    |
| 10                                            | 60,114 SF | Raley's                |
| 11                                            | 2,100 SF  | GNC                    |
| 12                                            | 1,050 SF  | MyMy Nails             |
| 13                                            | 1,050 SF  | Subway                 |
| 14                                            | 4,200 SF  | US Army Office         |
| 15                                            | 10,665 SF | Dollar Tree            |
| 16                                            | 1,200 SF  | JC Morales             |
| 17                                            | 3,600 SF  | Wells Fargo Bank       |
| 18                                            | 1,200 SF  | Mathnasium             |
| 19                                            | 1,200 SF  | Accurate Family Dental |
| 20                                            | 1,620 SF  | Mango Crazy            |
| 21                                            | 2,580 SF  | Neesan Market          |
| 22                                            | 2,400 SF  | AJ's Cafe and Grill    |