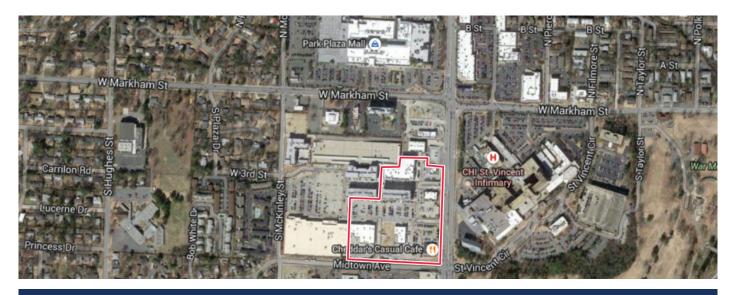

## Park Ave Shopping Center

410 South University Ave., Little Rock, AR 72204

Coordinates: Latitude: 34.7494 Longitude:-92.3426

Leasing Contact: Stephanie Karpinski | skarpinski@inlandgroup.com | 630.586.4745 | inlandgroup.com

## > Property Highlights

- Center Size: 78,702 SF
- Busy shopping center in densely populated Little Rock's "MidTowne" corridor
- Strong daytime traffic from St. Vincent's Health System, Little Rock Zoo, UAMS Hospital & Medical Offices
- Solid demographics in a great location makes this an excellent destination