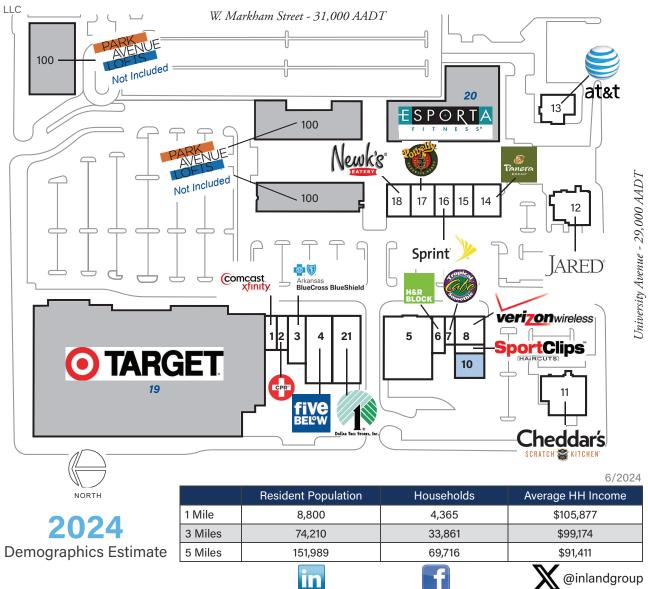

## Park Ave Shopping Center

410 South University Ave., Little Rock, AR 72204

## Leasing Contact: Stephanie Karpinski | skarpinski@inlandgroup.com | 630.586.4745 | inlandgroup.com

Property managed by Inland Commerical Real Estate Services LLC

| Store Listing<br>Center Size: 78,702 Sq. Ft.      |          |                                    |
|---------------------------------------------------|----------|------------------------------------|
| Unit #                                            | Sq. Ft.  | Tenant                             |
| 1                                                 | 2,000 SF | Comcast Xfinity                    |
| 2                                                 | 1,583 SF | CPR Cell Phone Repair              |
| 3                                                 | 4,016 SF | Arkansas Blue Cross/Blue<br>Shield |
| 4                                                 | 8,732 SF | Five Below                         |
| 5                                                 | 8,040 SF | Sage Health                        |
| 6                                                 | 1,766 SF | H&R Block                          |
| 7                                                 | 1,630 SF | Tropical Smoothie Cafe             |
| 8                                                 | 4,000 SF | Verizon Wireless                   |
| 9                                                 | 1,050 SF | SportClips                         |
| 10                                                | 3,500 SF | Available                          |
| 11                                                | 8,674 SF | Cheddar's                          |
| 12                                                | 6,057 SF | Jared The Galleria of Jewelry      |
| 13                                                | 3,868 SF | AT&T Mobility                      |
| 14                                                | 4,500 SF | Panera Bread                       |
| 15                                                | 1,228 SF | Anna's Threading & Nails           |
| 16                                                | 2,785 SF | Sprint                             |
| 17                                                | 2,152 SF | Potbelly Sandwich Works            |
| 18                                                | 4,000 SF | Newk's Express Cafe                |
| 19                                                |          | Target                             |
| 20                                                |          | Esporta Fitness                    |
| 21                                                | 9,121 SF | Dollar Tree                        |
| 100                                               |          | Park Avenue Lofts                  |
| Items in blue and Italicized are owned by others. |          |                                    |
|                                                   |          |                                    |

https:/www.shopparkavenue.com