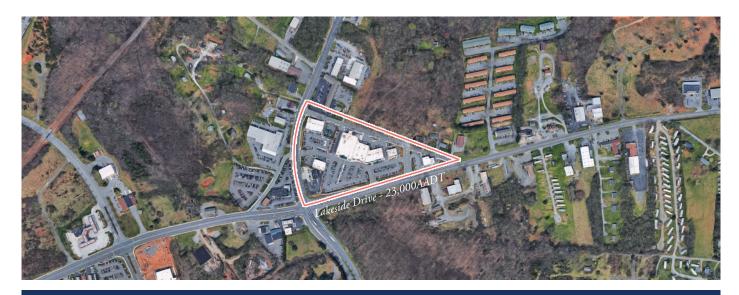

## > Property Highlights

- Center Size: 67,034 SF
- Located on Old Forest Road with convenient access from Lynchburg Expy and/or Lakeside Drive (23,000 AADT)
- Postive growth and great location make this a great choice

Lakeside Drive - 23,000 AADT

6/2024

Households Average HH Income **Resident Population** 1 Mile 4,522 2,008 \$95,652 3 Miles 42,410 17,294 \$117,043 5 Miles 99,789 38,246 \$116,149