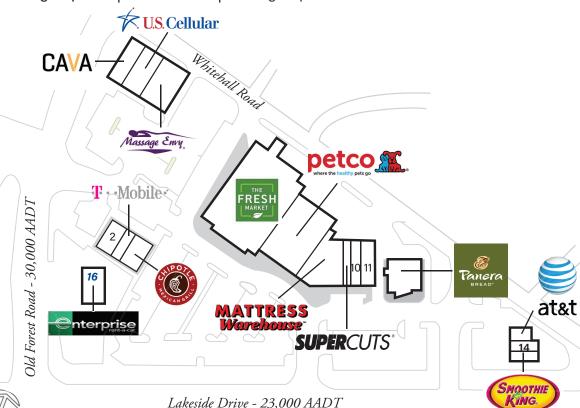

## Store Listing

Center Size: 67,034 Sq. Ft.

| Unit #         Sq. Ft.         Tenant           1         1,400 SF         T-Mobile           2         1,500 SF         Tobacco & Vape           3         2,700 SF         Cava Mezze Grill           4         3,700 SF         US Cellular           5         3,600 SF         Massage Envy           6         20,900 SF         Fresh Market           7         12,500 SF         PetCo Supplies & Fish           8         5,865 SF         Mattress Warehouse           9         1,141 SF         SuperCuts           10         1,600 SF         Jersey Mike's Subs           11         1,600 SF         Member One Federal Credit Union           12         4,128 SF         Panera Bread           13         1,020 SF         AT&T Mobility           14         1,980 SF         Pivot Physical Therapy of Metro DC           15         1,200 SF         Smoothie King           18         Enterprise           19         2,200 SF         Chipotle Mexican Grill           Items in blue and Italicized are owned by others. |                                                   |           |                                    |  |  |
|----------------------------------------------------------------------------------------------------------------------------------------------------------------------------------------------------------------------------------------------------------------------------------------------------------------------------------------------------------------------------------------------------------------------------------------------------------------------------------------------------------------------------------------------------------------------------------------------------------------------------------------------------------------------------------------------------------------------------------------------------------------------------------------------------------------------------------------------------------------------------------------------------------------------------------------------------------------------------------------------------------------------------------------------------|---------------------------------------------------|-----------|------------------------------------|--|--|
| 2       1,500 SF       Tobacco & Vape         3       2,700 SF       Cava Mezze Grill         4       3,700 SF       US Cellular         5       3,600 SF       Massage Envy         6       20,900 SF       Fresh Market         7       12,500 SF       PetCo Supplies & Fish         8       5,865 SF       Mattress Warehouse         9       1,141 SF       SuperCuts         10       1,600 SF       Jersey Mike's Subs         11       1,600 SF       Member One Federal Credit Union         12       4,128 SF       Panera Bread         13       1,020 SF       AT&T Mobility         14       1,980 SF       Pivot Physical Therapy of Metro DC         15       1,200 SF       Smoothie King         18       Enterprise         19       2,200 SF       Chipotle Mexican Grill                                                                                                                                                                                                                                                       | Unit #                                            | Sq. Ft.   | Tenant                             |  |  |
| 3 2,700 SF Cava Mezze Grill  4 3,700 SF US Cellular  5 3,600 SF Massage Envy  6 20,900 SF Fresh Market  7 12,500 SF PetCo Supplies & Fish  8 5,865 SF Mattress Warehouse  9 1,141 SF SuperCuts  10 1,600 SF Jersey Mike's Subs  11 1,600 SF Member One Federal Credit Union  12 4,128 SF Panera Bread  13 1,020 SF AT&T Mobility  14 1,980 SF Pivot Physical Therapy of Metro DC  15 1,200 SF Smoothie King  18 Enterprise  19 2,200 SF Chipotle Mexican Grill                                                                                                                                                                                                                                                                                                                                                                                                                                                                                                                                                                                     | 1                                                 | 1,400 SF  | T-Mobile                           |  |  |
| 4 3,700 SF US Cellular  5 3,600 SF Massage Envy  6 20,900 SF Fresh Market  7 12,500 SF PetCo Supplies & Fish  8 5,865 SF Mattress Warehouse  9 1,141 SF SuperCuts  10 1,600 SF Jersey Mike's Subs  11 1,600 SF Member One Federal Credit Union  12 4,128 SF Panera Bread  13 1,020 SF AT&T Mobility  14 1,980 SF Pivot Physical Therapy of Metro DC  15 1,200 SF Smoothie King  18 Enterprise  19 2,200 SF Chipotle Mexican Grill                                                                                                                                                                                                                                                                                                                                                                                                                                                                                                                                                                                                                  | 2                                                 | 1,500 SF  | Tobacco & Vape                     |  |  |
| 5         3,600 SF         Massage Envy           6         20,900 SF         Fresh Market           7         12,500 SF         PetCo Supplies & Fish           8         5,865 SF         Mattress Warehouse           9         1,141 SF         SuperCuts           10         1,600 SF         Jersey Mike's Subs           11         1,600 SF         Member One Federal Credit Union           12         4,128 SF         Panera Bread           13         1,020 SF         AT&T Mobility           14         1,980 SF         Pivot Physical Therapy of Metro DC           15         1,200 SF         Smoothie King           18         Enterprise           19         2,200 SF         Chipotle Mexican Grill                                                                                                                                                                                                                                                                                                                      | 3                                                 | 2,700 SF  | Cava Mezze Grill                   |  |  |
| 6 20,900 SF Fresh Market 7 12,500 SF PetCo Supplies & Fish 8 5,865 SF Mattress Warehouse 9 1,141 SF SuperCuts 10 1,600 SF Jersey Mike's Subs 11 1,600 SF Member One Federal Credit Union 12 4,128 SF Panera Bread 13 1,020 SF AT&T Mobility 14 1,980 SF Pivot Physical Therapy of Metro DC 15 1,200 SF Smoothie King 18 Enterprise 19 2,200 SF Chipotle Mexican Grill                                                                                                                                                                                                                                                                                                                                                                                                                                                                                                                                                                                                                                                                              | 4                                                 | 3,700 SF  | US Cellular                        |  |  |
| 7 12,500 SF PetCo Supplies & Fish  8 5,865 SF Mattress Warehouse  9 1,141 SF SuperCuts  10 1,600 SF Jersey Mike's Subs  11 1,600 SF Member One Federal Credit Union  12 4,128 SF Panera Bread  13 1,020 SF AT&T Mobility  14 1,980 SF Pivot Physical Therapy of Metro DC  15 1,200 SF Smoothie King  18 Enterprise  19 2,200 SF Chipotle Mexican Grill                                                                                                                                                                                                                                                                                                                                                                                                                                                                                                                                                                                                                                                                                             | 5                                                 | 3,600 SF  | Massage Envy                       |  |  |
| 8         5,865 SF         Mattress Warehouse           9         1,141 SF         SuperCuts           10         1,600 SF         Jersey Mike's Subs           11         1,600 SF         Member One Federal Credit Union           12         4,128 SF         Panera Bread           13         1,020 SF         AT&T Mobility           14         1,980 SF         Pivot Physical Therapy of Metro DC           15         1,200 SF         Smoothie King           18         Enterprise           19         2,200 SF         Chipotle Mexican Grill                                                                                                                                                                                                                                                                                                                                                                                                                                                                                       | 6                                                 | 20,900 SF | Fresh Market                       |  |  |
| 9 1,141 SF SuperCuts 10 1,600 SF Jersey Mike's Subs 11 1,600 SF Member One Federal Credit Union 12 4,128 SF Panera Bread 13 1,020 SF AT&T Mobility 14 1,980 SF Pivot Physical Therapy of Metro DC 15 1,200 SF Smoothie King 18 Enterprise 19 2,200 SF Chipotle Mexican Grill                                                                                                                                                                                                                                                                                                                                                                                                                                                                                                                                                                                                                                                                                                                                                                       | 7                                                 | 12,500 SF | PetCo Supplies & Fish              |  |  |
| 10 1,600 SF Jersey Mike's Subs 11 1,600 SF Member One Federal Credit Union 12 4,128 SF Panera Bread 13 1,020 SF AT&T Mobility 14 1,980 SF Pivot Physical Therapy of Metro DC 15 1,200 SF Smoothie King 18 Enterprise 19 2,200 SF Chipotle Mexican Grill                                                                                                                                                                                                                                                                                                                                                                                                                                                                                                                                                                                                                                                                                                                                                                                            | 8                                                 | 5,865 SF  | Mattress Warehouse                 |  |  |
| 11 1,600 SF Member One Federal Credit Union 12 4,128 SF Panera Bread 13 1,020 SF AT&T Mobility 14 1,980 SF Pivot Physical Therapy of Metro DC 15 1,200 SF Smoothie King 18 Enterprise 19 2,200 SF Chipotle Mexican Grill                                                                                                                                                                                                                                                                                                                                                                                                                                                                                                                                                                                                                                                                                                                                                                                                                           | 9                                                 | 1,141 SF  | SuperCuts                          |  |  |
| 12 4,128 SF Panera Bread 13 1,020 SF AT&T Mobility 14 1,980 SF Pivot Physical Therapy of Metro DC 15 1,200 SF Smoothie King 18 Enterprise 19 2,200 SF Chipotle Mexican Grill                                                                                                                                                                                                                                                                                                                                                                                                                                                                                                                                                                                                                                                                                                                                                                                                                                                                       | 10                                                | 1,600 SF  | Jersey Mike's Subs                 |  |  |
| 13 1,020 SF AT&T Mobility  14 1,980 SF Pivot Physical Therapy of Metro DC  15 1,200 SF Smoothie King  18 Enterprise  19 2,200 SF Chipotle Mexican Grill                                                                                                                                                                                                                                                                                                                                                                                                                                                                                                                                                                                                                                                                                                                                                                                                                                                                                            | 11                                                | 1,600 SF  | Member One Federal Credit Union    |  |  |
| 14 1,980 SF Pivot Physical Therapy of Metro DC 15 1,200 SF Smoothie King  18 Enterprise 19 2,200 SF Chipotle Mexican Grill                                                                                                                                                                                                                                                                                                                                                                                                                                                                                                                                                                                                                                                                                                                                                                                                                                                                                                                         | 12                                                | 4,128 SF  | Panera Bread                       |  |  |
| 15 1,200 SF Smoothie King  18 Enterprise  19 2,200 SF Chipotle Mexican Grill                                                                                                                                                                                                                                                                                                                                                                                                                                                                                                                                                                                                                                                                                                                                                                                                                                                                                                                                                                       | 13                                                | 1,020 SF  | AT&T Mobility                      |  |  |
| 18 Enterprise  19 2,200 SF Chipotle Mexican Grill                                                                                                                                                                                                                                                                                                                                                                                                                                                                                                                                                                                                                                                                                                                                                                                                                                                                                                                                                                                                  | 14                                                | 1,980 SF  | Pivot Physical Therapy of Metro DC |  |  |
| 19 2,200 SF Chipotle Mexican Grill                                                                                                                                                                                                                                                                                                                                                                                                                                                                                                                                                                                                                                                                                                                                                                                                                                                                                                                                                                                                                 | 15                                                | 1,200 SF  | Smoothie King                      |  |  |
| , , , , , , , , , , , , , , , , , , , ,                                                                                                                                                                                                                                                                                                                                                                                                                                                                                                                                                                                                                                                                                                                                                                                                                                                                                                                                                                                                            | 18                                                |           | Enterprise                         |  |  |
| Items in blue and Italicized are owned by others.                                                                                                                                                                                                                                                                                                                                                                                                                                                                                                                                                                                                                                                                                                                                                                                                                                                                                                                                                                                                  | 19                                                | 2,200 SF  | Chipotle Mexican Grill             |  |  |
|                                                                                                                                                                                                                                                                                                                                                                                                                                                                                                                                                                                                                                                                                                                                                                                                                                                                                                                                                                                                                                                    | Items in blue and Italicized are owned by others. |           |                                    |  |  |