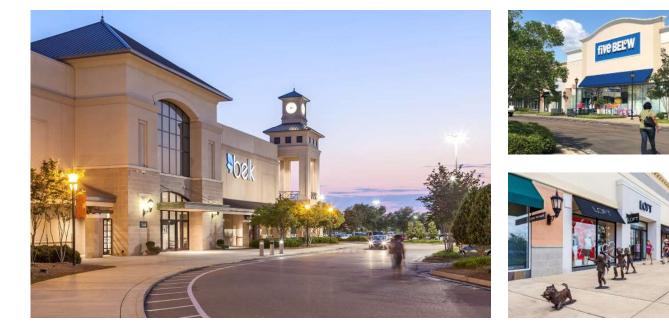

## Dogwood Festival

150 Dogwood Boulevard, Flowood, MS 39232

Coordinates: Latitude: 32.3382 Longitude:-90.0605

Leasing Contact: Sean Steuart | sean.steuart@inlandgroup.com | 630.586.6551 | inlandgroup.com Property managed by Inland Commercial Real Estate Services LLC

## > Property Highlights

- Center Size: 187,468 SF
- Exceptional visibility and access from Lakeland Drive (MS Hwy 25) 35,000 AADT
- Located at the epicenter of upscale residential and income growth in the Jackson, MS MSA
- Join strong tenants: Belk, TJ Maxx & HomeGoods