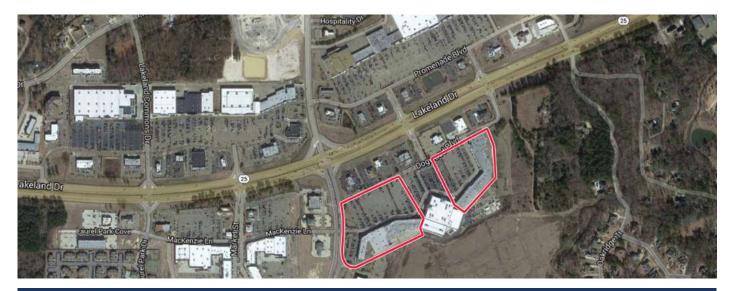

## Dogwood Festival

150 Dogwood Boulevard, Flowood, MS 39232

Coordinates: Latitude: 32.3382 Longitude:-90.0605

Leasing Contact: Sean Steuart | sean.steuart@inlandgroup.com | 630.586.6551 | inlandgroup.com Property managed by Inland Commercial Real Estate Services LLC

## > Property Highlights

- Center Size: 187,468 SF
- Exceptional visibility and access from Lakeland Drive (MS Hwy 25) 35,000 AADT
- Located at the epicenter of upscale residential and income growth in the Jackson, MS MSA
- Join strong tenants: Belk, TJ Maxx & HomeGoods