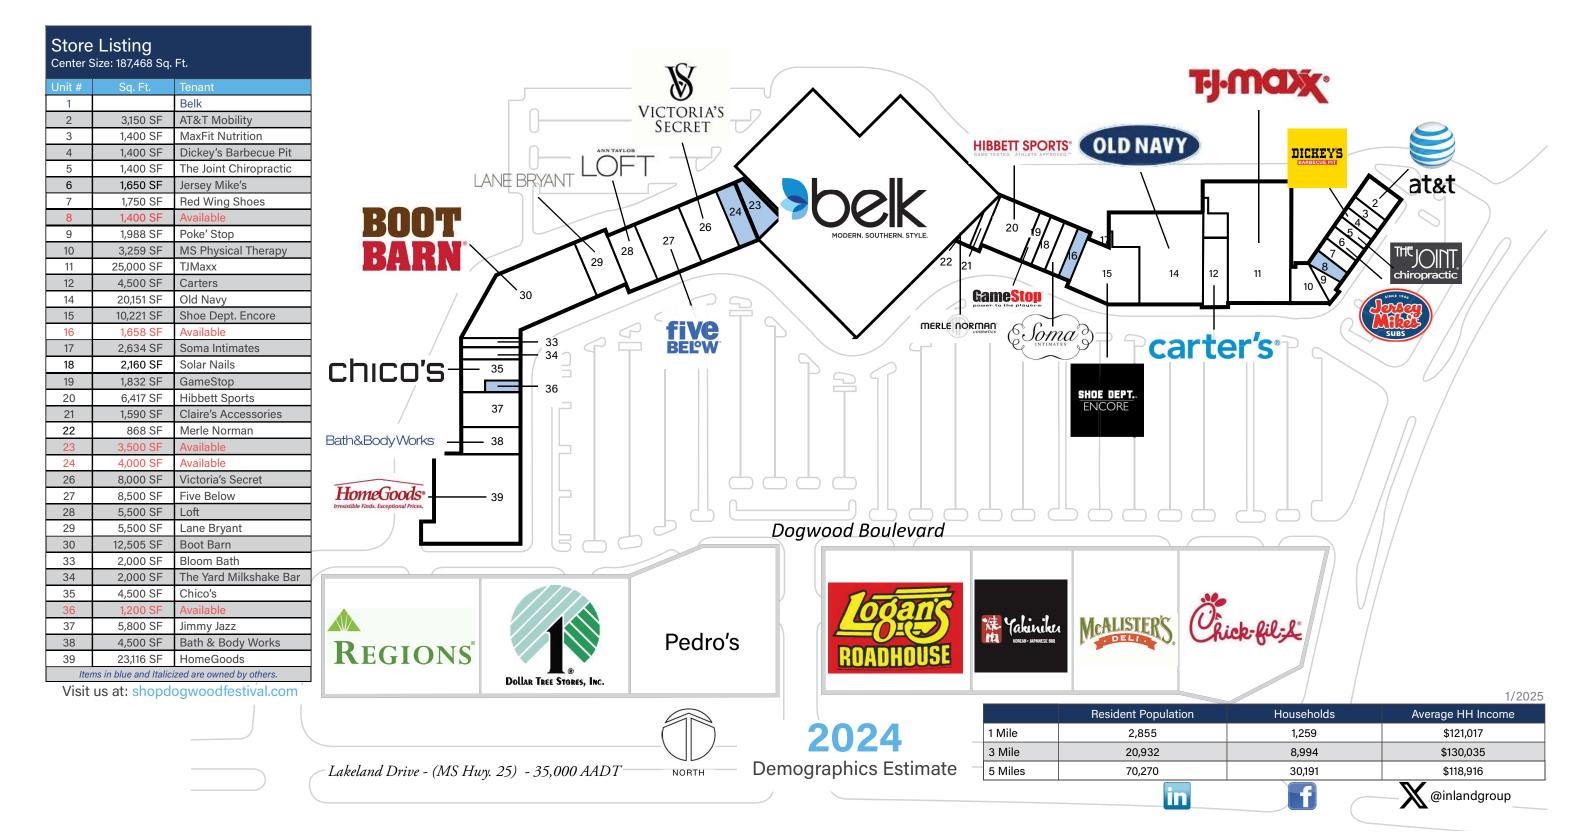

## Dogwood Festival

150 Dogwood Boulevard, Flowood, MS 39232

Coordinates: Latitude: 32.3382 Longitude:-90.0605

Leasing Contact: Sean Steuart | sean.steuart@inlandgroup.com | 630.586.6551 | inlandgroup.com Property managed by Inland Commercial Real Estate Services LLC

## > Property Highlights

- Center Size: 187,468 SF
- Exceptional visibility and access from Lakeland Drive (MS Hwy 25) 35,000 AADT
- Located at the epicenter of upscale residential and income growth in the Jackson, MS MSA
- Join strong tenants: Belk, TJ Maxx & HomeGoods