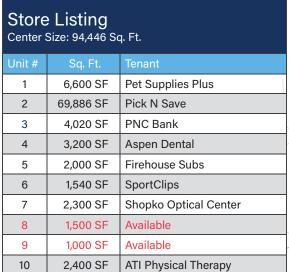

### > Property Highlights

- Center Size: 94,446 SF
- Busy center located in the heart of West Bend, northwest of Milwaukee and within its MSA
- Strong traffic counts on South Main Street 25,228 AADT
- 44,900+ residents within a 5 mile radius with good incomes makes this a great choice!