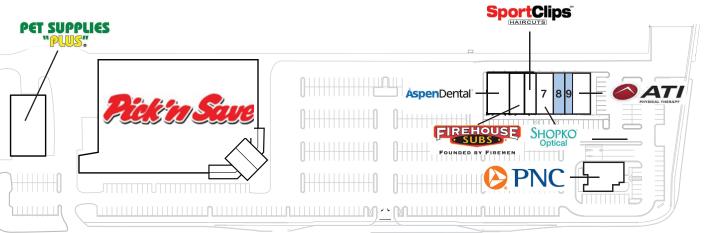

### > Property Highlights

- Center Size: 94,446 SF
- Busy center located in the heart of West Bend, northwest of Milwaukee and within its MSA
- Strong traffic counts on South Main Street 25,228 AADT
- 44,900+ residents within a 5 mile radius with good incomes makes this a great choice!