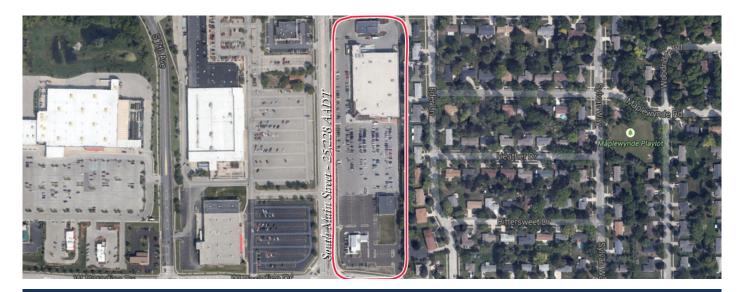

# Kroger - Pick 'n Save Center

1629 South Main Street, West Bend, WI 53095

Coordinates: Latitude: 43.4004 Longitude:-88.18

Leasing Contact: Sean Steuart | sean.steuart@inlandgroup.com | 630.586.6551 | inlandgroup.com

### > Property Highlights

- Center Size: 94,446 SF
- Busy center located in the heart of West Bend, northwest of Milwaukee and within its MSA
- Strong traffic counts on South Main Street 25,228 AADT
- 44,900+ residents within a 5 mile radius with good incomes makes this a great choice!