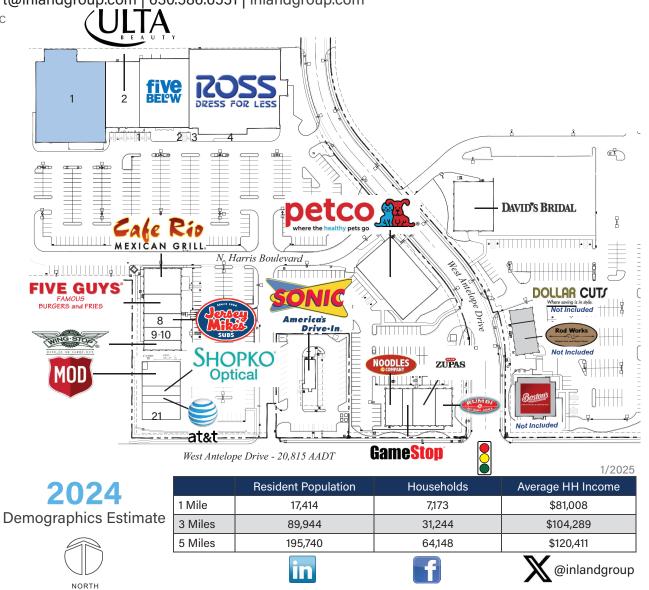

## Harris Plaza

700 Antelope Drive, Layton, UT 84041

Coordinates: Latitude: 41.0908 Longitude:-111.9792

## Store Listing Center Size: 125,814 Sq. Ft.

| Unit #                                           | Sq. Ft.   | Tenant                      |
|--------------------------------------------------|-----------|-----------------------------|
| 1                                                | 25,000 SF | Available                   |
| 2                                                | 10,935 SF | Ulta Beauty                 |
| 4                                                | 11,949 SF | Five Below                  |
| 5                                                | 30,187 SF | Ross Dress for Less         |
| 6                                                | 4,000 SF  | Cafe Rio                    |
| 7                                                | 2,645 SF  | Five Guys Burgers & Fries   |
| 8                                                | 2,096 SF  | Jersey Mike's Subs          |
| 9                                                | 380 SF    | Sweet Tooth Fairy of Layton |
| 10                                               | 1,650 SF  | Sweet Tooth Fairy of Layton |
| 11                                               | 1,452 SF  | Wingstop                    |
| 13                                               | 3,500 SF  | Sonic                       |
| 14                                               | 2,575 SF  | Noodles & Company           |
| 15                                               | 1,500 SF  | GameStop                    |
| 16                                               | 3,445 SF  | Cafe Zupa's                 |
| 17                                               | 2,500 SF  | Rumbi Island Grill          |
| 18                                               | 13,500 SF | PetCo Supplies & Fish       |
| 20                                               |           | David's Bridal              |
| 21                                               | 2,500 SF  | Connectivity Source         |
| 22                                               | 1,280 SF  | AT&T Mobility               |
| 23                                               | 3,000 SF  | MOD Pizza                   |
| 24                                               | 1,720 SF  | Shopko Optical              |
| Items in blue and italicized are owned by others |           |                             |
|                                                  |           |                             |