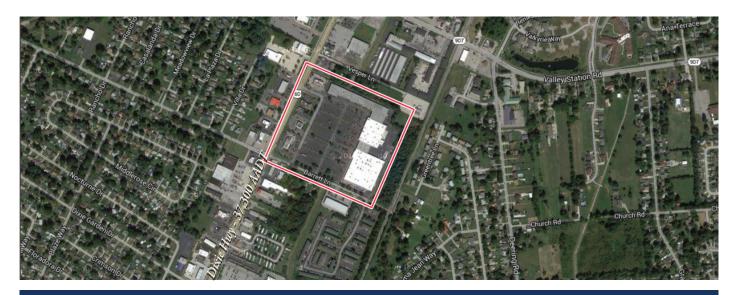

## Dixie Valley Marketplace

10383 Dixie Highway, Louisville, KY 40272

Coordinates: Latitude: 38.1042 Longitude: -85.8655

Leasing Contact: Stephanie Karpinski | s.karpinski@inlandgroup.com | 630.586.4745 | inlandgroup.com Property managed by Inland Commercial Real Estate Services LLC

## > Property Highlights

- Center Size: 119,981 SF
- Conveniently located along Dixie Highway at Barrett Lane and adjacent to Walmart
- Strong traffic counts on Dixie Highway 37,300 AADT
- Join retailers: Ross Dress for Less, Ulta Beauty, Five Below, Marshalls, Hibbett Sports and more

## Dixie Valley Marketplace

10383 Dixie Highway, Louisville, KY 40272

Coordinates:

Latitude: 38.1042 Longitude:-85.8655