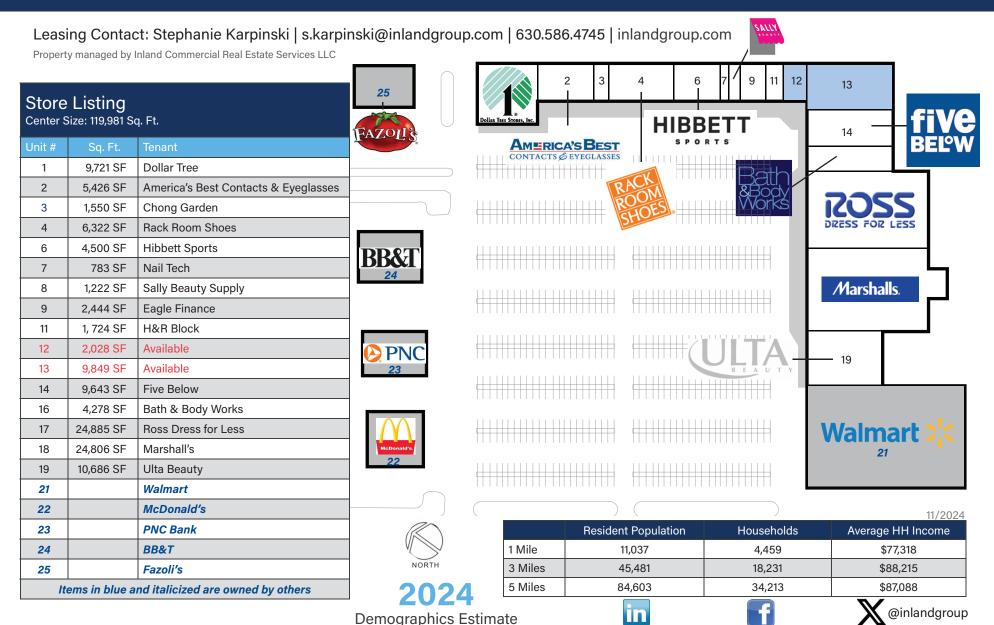

## Dixie Valley Marketplace

10383 Dixie Highway, Louisville, KY 40272

Coordinates: Latitude: 38.1042 Longitude: -85.8655

Leasing Contact: Stephanie Karpinski | s.karpinski@inlandgroup.com | 630.586.4745 | inlandgroup.com Property managed by Inland Commercial Real Estate Services LLC

## > Property Highlights

- Center Size: 119,981 SF
- Conveniently located along Dixie Highway at Barrett Lane and adjacent to Walmart
- Strong traffic counts on Dixie Highway 37,300 AADT
- Join retailers: Ross Dress for Less, Ulta Beauty, Five Below, Marshalls, Hibbett Sports and more

## Dixie Valley Marketplace

10383 Dixie Highway, Louisville, KY 40272

Coordinates:

Latitude: 38.1042 Longitude:-85.8655