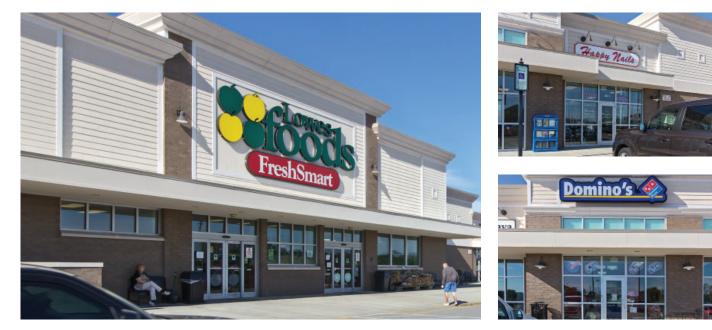

## > Property Highlights

- Center Size: 53,203 SF
- Conveniently located along Beach Drive SW with easy access and strong traffic counts 16,000 AADT
- Handy stop for those headed across the causeway to Ocean Isle Beach or the Intercoastal waterway
- Anchored by Lowe's Foods with complimentary mix of service & restaurants makes this center a great choice