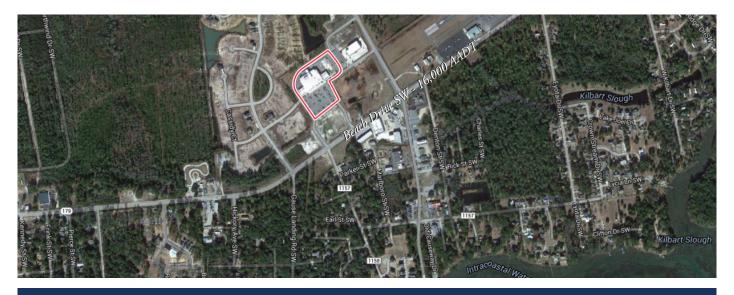

6270 Beach Drive SW, Ocean Isle Beach, NC 28469

Coordinates: Latitude: 33.9031 Longitude:-78.443

## > Property Highlights

- Center Size: 53,203 SF
- Conveniently located along Beach Drive SW with easy access and strong traffic counts 16,000 AADT
- Handy stop for those headed across the causeway to Ocean Isle Beach or the Intercoastal waterway
- Anchored by Lowe's Foods with complimentary mix of service & restaurants makes this center a great choice