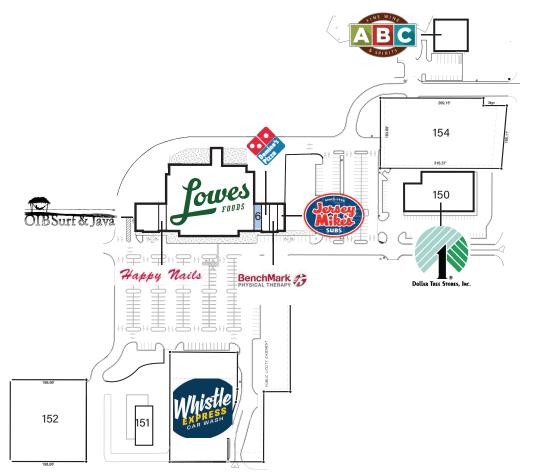

## Leasing Contact: Sean Steuart | sean.steuart@inlandgroup.com | 630.586.6551 | inlandgroup.com

Property managed by Inland Commercial Real Estate Services LLC

| Store Listing<br>Center Size: 53,203 Sq. Ft.      |           |                            |  |  |
|---------------------------------------------------|-----------|----------------------------|--|--|
| Unit #                                            | Sq. Ft.   | Tenant                     |  |  |
| 1                                                 | 4,219 SF  | Surf Coffee Shop           |  |  |
| 4                                                 | 1,400 SF  | Happy Nails                |  |  |
| 5                                                 | 41,982 SF | Lowe's Foods               |  |  |
| 6                                                 | 1,400 SF  | Available                  |  |  |
| 7                                                 | 1,453 SF  | Domino's Pizza             |  |  |
| 8                                                 | 1,453 SF  | Benchmark Physical Therapy |  |  |
| 9                                                 | 1,296 SF  | Jersey Mike's Subs         |  |  |
| 150                                               |           | Dollar Tree                |  |  |
| 151                                               |           | Lowe's Foods Fuel          |  |  |
| 152                                               |           | Vacant Lot                 |  |  |
| 153                                               |           | Whistle Express Car Wash   |  |  |
| 154                                               |           | CMT3 LLC Vacant Lot        |  |  |
| 155                                               |           | ABC Liquor                 |  |  |
| Items in blue and Italicized are owned by others. |           |                            |  |  |