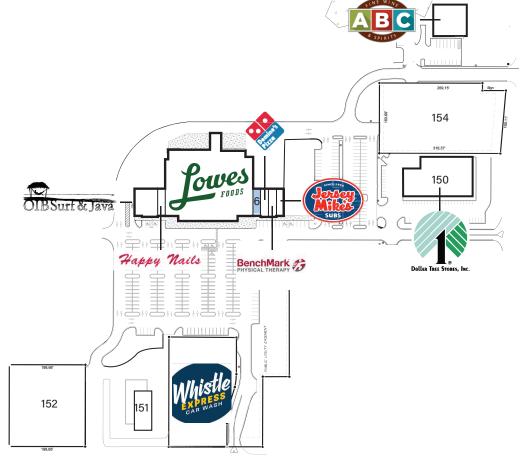

## Leasing Contact: Sean Steuart | sean.steuart@inlandgroup.com | 630.586.6551 | inlandgroup.com

Property managed by Inland Commercial Real Estate Services LLC

| Store Listing Center Size: 53,203 Sq. Ft. |                                                   |                            |  |  |
|-------------------------------------------|---------------------------------------------------|----------------------------|--|--|
| Unit #                                    | Sq. Ft.                                           | Tenant                     |  |  |
| 1                                         | 4,219 SF                                          | Surf Coffee Shop           |  |  |
| 4                                         | 1,400 SF                                          | Happy Nails                |  |  |
| 5                                         | 41,982 SF                                         | Lowe's Foods               |  |  |
| 6                                         | 1,400 SF                                          | Available                  |  |  |
| 7                                         | 1,453 SF                                          | Domino's Pizza             |  |  |
| 8                                         | 1,453 SF                                          | Benchmark Physical Therapy |  |  |
| 9                                         | 1,296 SF                                          | Jersey Mike's Subs         |  |  |
| 150                                       |                                                   | Dollar Tree                |  |  |
| 151                                       |                                                   | Lowe's Foods Fuel          |  |  |
| 152                                       |                                                   | Vacant Lot                 |  |  |
| 153                                       |                                                   | Whistle Express Car Wash   |  |  |
| 154                                       |                                                   | CMT3 LLC Vacant Lot        |  |  |
| 155                                       |                                                   | ABC Liquor                 |  |  |
| I                                         | Items in blue and Italicized are owned by others. |                            |  |  |