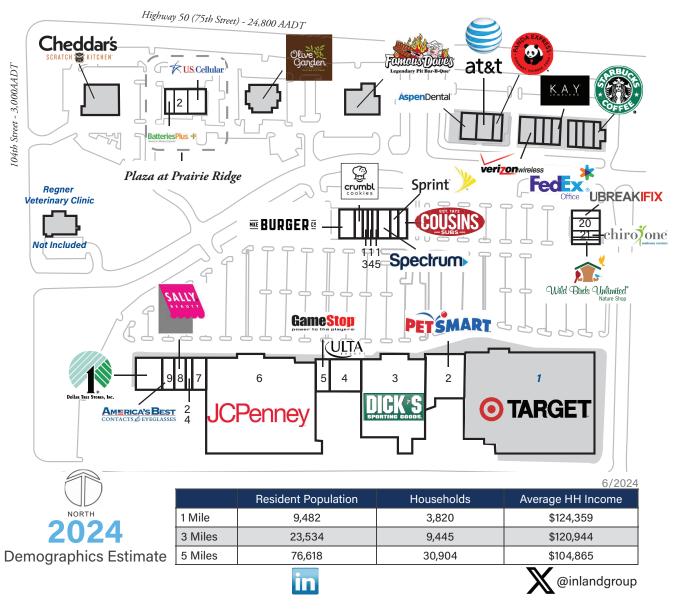

# > Property Highlights

- Center Size: 232,606 SF
- Shadow-anchored by Target with strong tenant mix including PetSmart, Dick's Sporting Goods & Ulta Beauty
- 1 mile east of Interstate 94 with easy access from Highway 50 (75th Street) 24,800 AADT
- Positive growth and strong demographics make this center an excellent choice

Shoppes at Prairie Ridge Store Listing (232,606 SE)

| Shoppes at Prairie Ridge Store Listing (232,606 SF) |            |                              |
|-----------------------------------------------------|------------|------------------------------|
| Unit #                                              | Sq. Ft.    | Tenant                       |
| 1                                                   |            | Target                       |
| 2                                                   | 18,714 SF  | PetSmart                     |
| 3                                                   | 50,000 SF  | Dick's Sporting Goods        |
| 4                                                   | 10,129 SF  | Ulta                         |
| 5                                                   | 3,573 SF   | GameStop                     |
| 6                                                   | 104,175 SF | JC Penney                    |
| 7                                                   | 5,000 SF   | Maurices                     |
| 8                                                   | 1,556 SF   | Sally Beauty Supply          |
| 9                                                   | 4,016 SF   | America's Best Eyeglasses    |
| 10                                                  | 8,370 SF   | Dollar Tree                  |
| 11                                                  | 4,000 SF   | Milwaukee Burger Company     |
| 12                                                  | 1,617 SF   | Crumbl Cookies               |
| 13                                                  | 1,211 SF   | Vu Nails & Spa               |
| 14                                                  | 1,162 SF   | Asian Taste                  |
| 15                                                  | 1,218 SF   | Cut 'N Shave                 |
| 16                                                  | 2,899 SF   | Spectrum                     |
| 17                                                  | 2,000 SF   | Sprint                       |
| 18                                                  | 1,810 SF   | Cousins Subs                 |
| 19                                                  | 1,593 SF   | uBreakiFix                   |
| 20                                                  | 1,626 SF   | Middle Eastern Grocery       |
| 21                                                  | 2,834 SF   | Chiro One Wellness           |
| 23                                                  | 1,976 SF   | Wild Birds Unlimited         |
| 24                                                  | 3,127 SF   | Affordable Dentures & Crowns |
| Plaza at Prairie Ridge Store Listing (9,035 SF)     |            |                              |
| Unit #                                              | Sq. Ft.    | Tenant                       |
| 1                                                   | 2,195 SF   | Batteries Plus Bulbs         |
| 2                                                   | 3,161 SF   | Heartland Dental Care        |
| 3                                                   | 3,679 SF   | US Cellular                  |
|                                                     |            |                              |