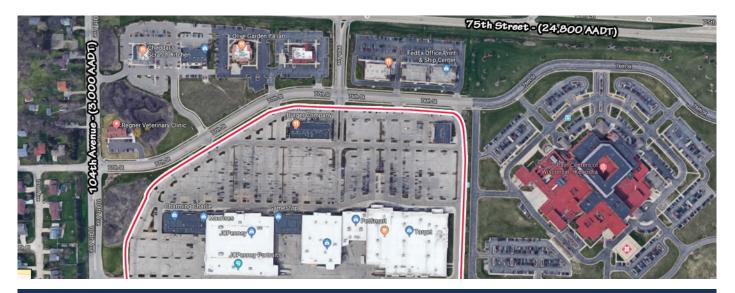

# > Property Highlights

- Center Size: 232,606 SF
- Shadow-anchored by Target with strong tenant mix including PetSmart, Dick's Sporting Goods & Ulta Beauty
- 1 mile east of Interstate 94 with easy access from Highway 50 (75th Street) 24,800 AADT
- Positive growth and strong demographics make this center an excellent choice